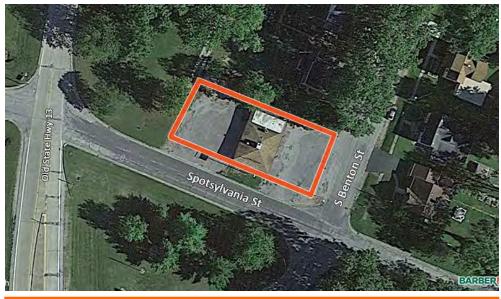

## **AREA MAP**

508 S Benton, New Athens, IL 62264

## LOCATION OVERVIEW

Located 0.25 miles off IL Route 13 near the Kaskaskia River at the corner of S. Benton St. and Spotsylvania St.