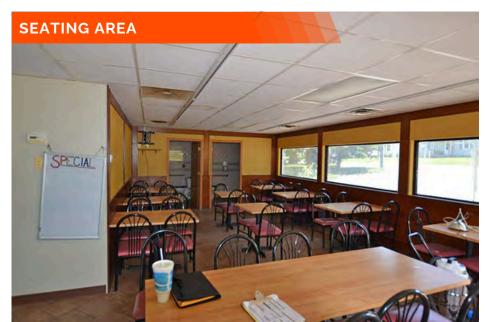

# **PROPERTY PHOTOS**

508 S Benton, New Athens, IL 62264

#### PROPERTY DESCRIPTION:

1,750 SF restaurant (diner) w equipment. hood, 2 walk -n coolers, hardtop grill, fryer, steam table, dishwasher, tables, chairs. Established as a diner in 1990