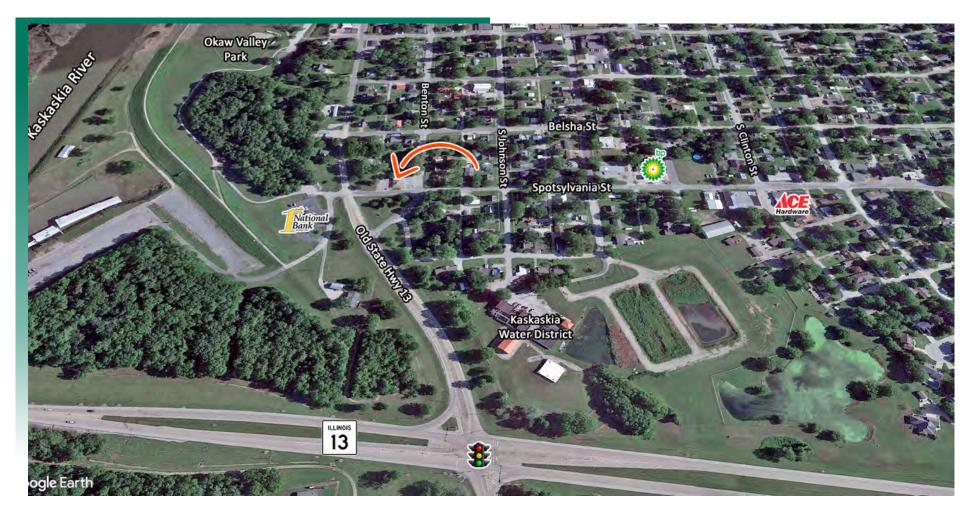

## **AREA MAP**

508 S Benton, New Athens, IL 62264

## LOCATION OVERVIEW

Located 0.25 miles off IL Route 13 near the Kaskaskia River at the corner of S. Benton St. and Spotsylvania St.