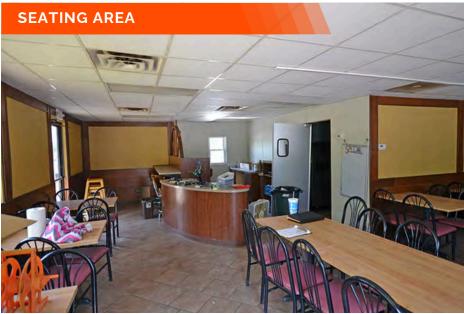

# **PROPERTY PHOTOS**

508 S Benton, New Athens, IL 62264

#### PROPERTY DESCRIPTION:

1,750 SF restaurant (diner) w equipment. hood, 2 walk -n coolers, hardtop grill, fryer, steam table, dishwasher, tables, chairs. Established as a diner in 1990