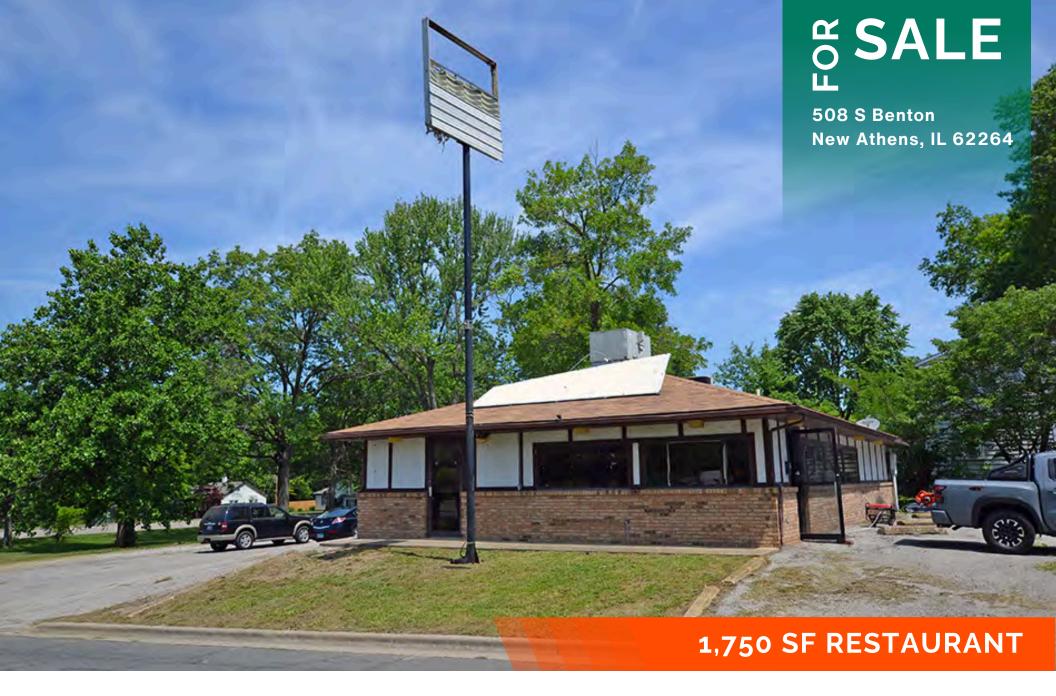

#### **508 SOUTH BENTON STREET**

**LISTING** # 2743

**LOCATION DETAILS:** 

Parcel #: 18-33.0-214-011&013

County: IL - St. Clair

Zoning: GC

PROPERTY OVERVIEW:

Building SF: 1,750

Retail SF: 1,750

Min Divisible SF: 1,750

Max Contig SF: 1,750

Signage: Marquee

Lot Size: 0.19 Acres

Frontage: 128'

Depth: 66'

Parking Spaces: 25

**STRUCTURAL DATA:** 

Year Built: 1990

Construction Type: Brick

### SALE/LEASE INFORMATION:

**Sale Price**: \$100,000

Price / SF: \$57.14

FINANCIAL INFORMATION:

**Taxes:** \$2,679.00

Tax Year: 2023

**DEMOGRAPHICS:** 

Traffic Count: 2,850

#### PROPERTY DESCRIPTION:

1,750 SF restaurant (diner) w equipment. hood, 2 walk -n coolers, hardtop grill, fryer, steam table, dishwasher, tables, chairs. Established as a diner in 1990