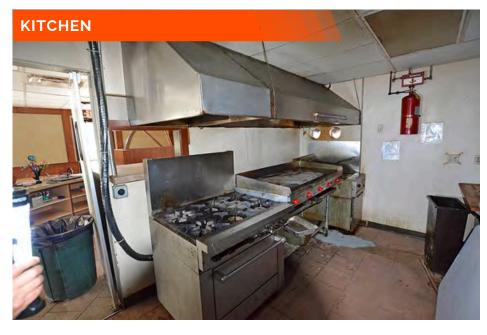

# **PROPERTY PHOTOS**

508 S Benton, New Athens, IL 62264

#### PROPERTY DESCRIPTION:

1,750 SF restaurant (diner) w equipment. hood, 2 walk -n coolers, hardtop grill, fryer, steam table, dishwasher, tables, chairs. Established as a diner in 1990