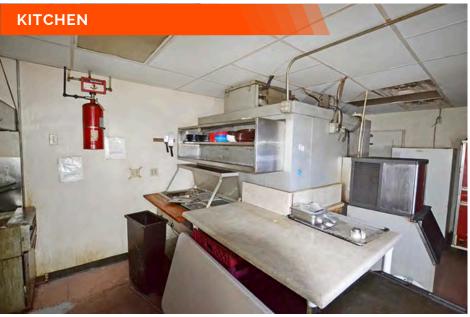

# **PROPERTY PHOTOS**

508 S Benton, New Athens, IL 62264

#### PROPERTY DESCRIPTION:

1,750 SF restaurant (diner) w equipment. hood, 2 walk -n coolers, hardtop grill, fryer, steam table, dishwasher, tables, chairs. Established as a diner in 1990