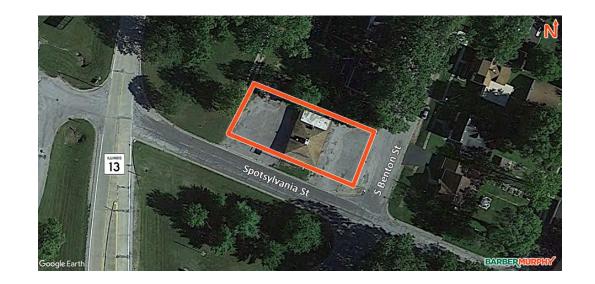

#### OFFICE/RETAIL PROPERTY INFO 508 South Benton Street | New Athens, IL 62264

#### LOCATION OVERVIEW

Located at the corner of S. Benton St. and Spotsylvania St.