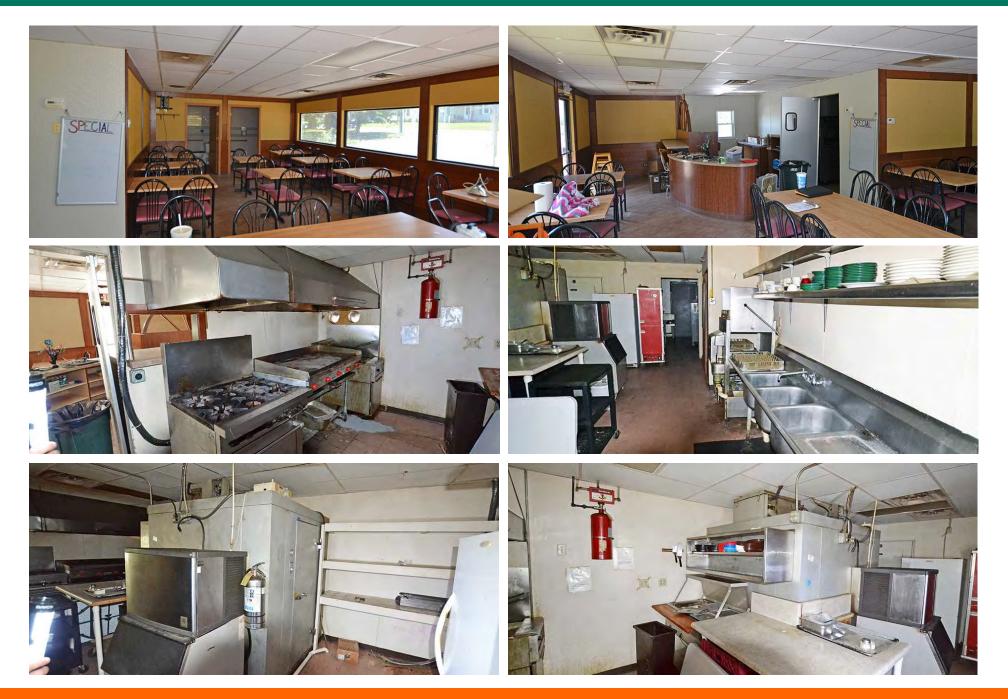

### **PROPERTY SUMMARY**

1,750 Restaurant (diner) w equipment - includes hood, 2 walk -n coolers, hardtop grill, fryer, steam table, dishwasher, tables, chairs. Established as a diner in 1990.