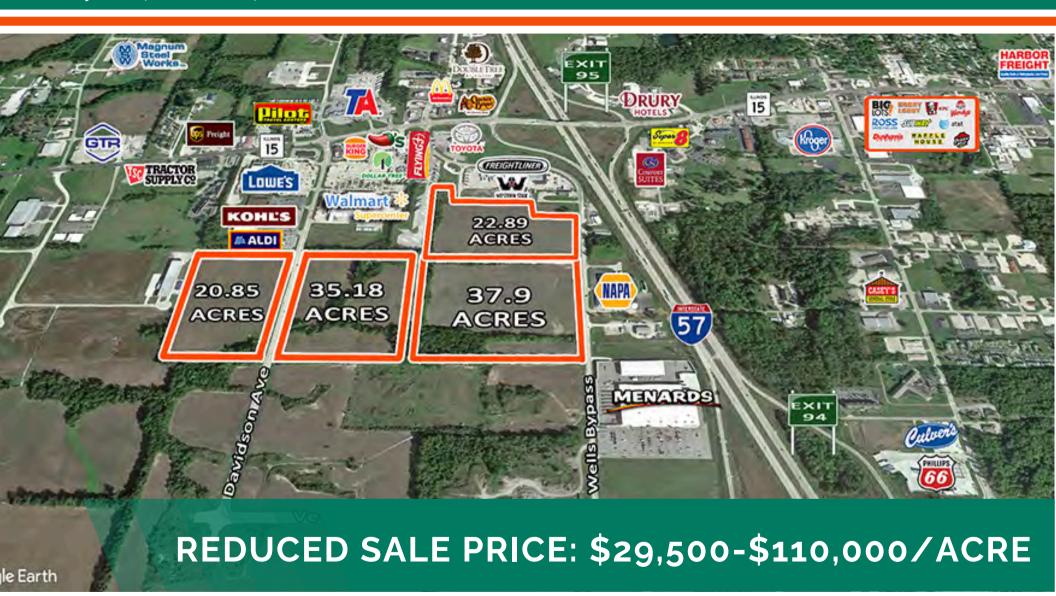

# COMMERCIAL SITES - 20.85 - 116.82 ACRES - WILL DIVIDE

Wells By-Pass, Mt. Vernon, IL 62864

COMMERCIAL REAL ESTATE SOLUTIONS 1173 Fortune Blvd., Shiloh, IL 62269 618.277.4400 BARBERMURPHY.COM Wayne Barber Jr. - SIOR Principal Cell: (618) 593-4000

#### **PROPERTY OVERVIEW**

Vacant land 37.91 acres (may divide), no structures. Land is generally flat to gently sloping. Drainage ditch traversing across near the south portion of the porperty. Small wooden area on SW corner of property.

#### **PROPERTY OVERVIEW**

35.18 Acres on east side of Davidson Avenue south of IL-15 suitable for commercial/mixed use development. Property situated south of major businesses (Kohl's, Lowes & Walmart) and near new city owned industrial park. Located in TIF District and Enterprise Zone. Easy access to I-57/64 at exits 94 and 95.

#### **PROPERTY OVERVIEW**

20.85 acres on west side of Davison Avenue south of IL-15 suitable for commercial / mixed use development. Property situated south of major businesses (Kohl's, Lowes & Walmart) and new new city owened industrial park. Located in TIF District and Enterprise Zone. Easy access to Interstate I-57/64 at exits 94 and 95.

#### **PROPERTY OVERVIEW**

22.89 acres commercial land located along Wells By-Pass approximately a quarter-mile from the SW quadrant of the I-57 & IL Rt. 15 intersection. All essential utilities border or within close proximity to the site. Located near major commercial developments as depicted on the flyer. See Conceptual Development Plan depicting the layout of the division of the property which is flexible based on end-user needs. Property is located within a TIF District