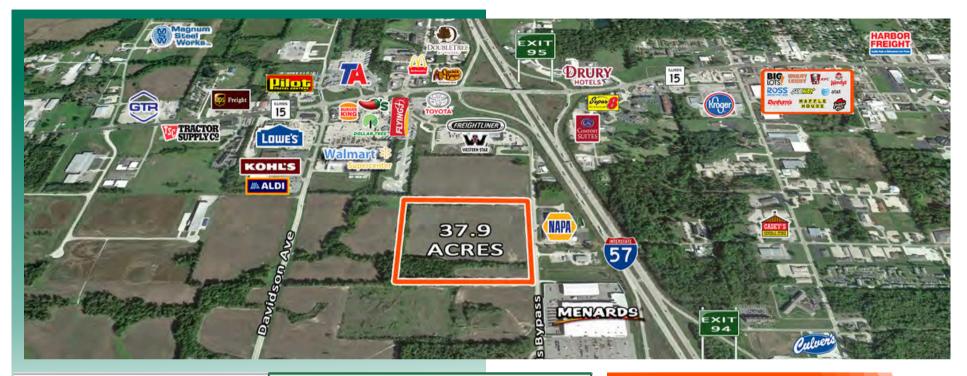

wayne@barbermurphy.com

Mike Pierceall - AICP, CEcD Broker Associate Cell: (618) 791-8396 mikep@barbermurphy.com

Shiloh Acres - Tract 2 East Side of Davidson Ave, Mt. Vernon, IL 62864

| LISTING #                    | 2711                               |
|------------------------------|------------------------------------|
| TOTAL ACRES AVAILABLE        | 37.91                              |
| PRICE PER ACRE               | \$30,000/ACRE                      |
| TOPOGRAPHY                   | FLAT/GENTLY SLOPING                |
| ELECTRIC                     | TRI-COUNTY CO-OP/AVAILABLE TO SITE |
| GAS                          | AMEREN IL/NEAR SITE                |
| SEWER                        | CITY SERVED/8"/ON SITE             |
| WATER                        | CITY SERVED/10"/ON SITE            |
| PARCEL#                      | 06-35-300-009                      |
| COUNTY                       | JEFFERSON                          |
| ZONING                       | CG                                 |
| TIF DISTRICT/ENTERPRISE ZONE | YES                                |

#### **PROPERTY OVERVIEW**

Vacant land 37.91 acres (may divide), no structures. Land is generally flat to gently sloping. Drainage ditch traversing across near the south portion of the porperty. Small wooden area on SW corner of property.