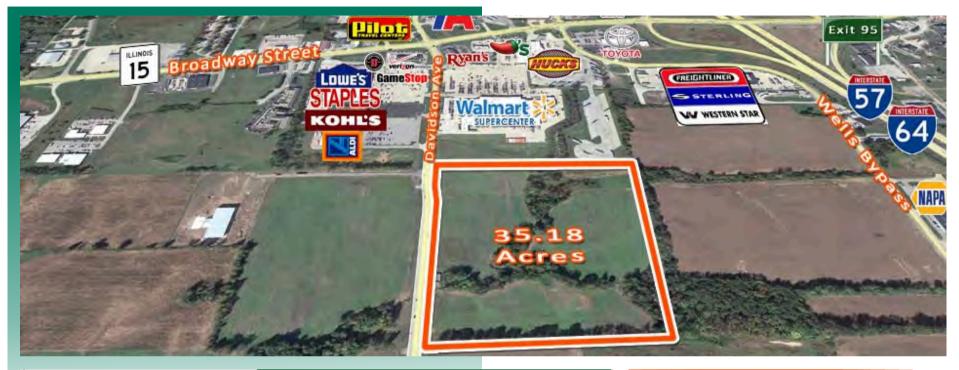

## **LOCATION OVERVIEW**

Site is located off I-57 between Exits 94 and 95.

Shiloh Acres - Tract 2 East Side of Davidson Ave, Mt. Vernon, IL 62864

| LISTING #                    | 1804                                      |
|------------------------------|-------------------------------------------|
| TOTAL ACRES AVAILABLE        | 35.18                                     |
| PRICE PER ACRE               | \$100,000/ACRE                            |
| TOPOGRAPHY                   | LEVEL TO ROLLING                          |
| ELECTRIC                     | TRI-COUNTY CO-OP/AVAILABLE TO SITE        |
| GAS                          | AMEREN IL/NEAR SITE                       |
| SEWER                        | CITY SERVED/8"/EAST SIDE OF DAVIDSON AVE  |
| WATER                        | CITY SERVED/12"/WEST SIDE OF DAVIDSON AVE |
| PARCEL#                      | 06-35-300-001 MINUS 2.1 AC TO 002         |
| COUNTY                       | JEFFERSON                                 |
| ZONING                       | IDUSTRIAL/PUD                             |
| TIF DISTRICT/ENTERPRISE ZONE | YES                                       |

#### **PROPERTY OVERVIEW**

35.18 Acres on east side of Davidson Avenue south of IL-15 suitable for commercial/mixed use development. Property situated south of major businesses (Kohl's, Lowes & Walmart) and near new city owned industrial park. Located in TIF District and Enterprise Zone. Easy access to I-57/64 at exits 94 and 95.