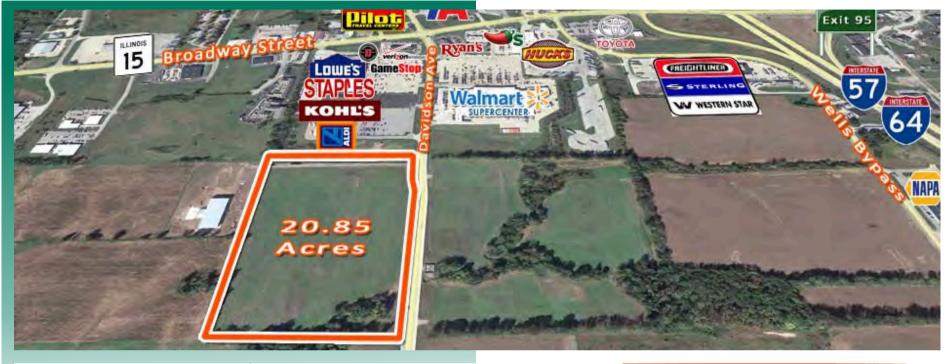

Shiloh Acres - Tract 1 West Side of Davidson Ave, Mt. Vernon, IL 62864

| LISTING #                    | 1804                                      |
|------------------------------|-------------------------------------------|
| TOTAL ACRES AVAILABLE        | 20.85                                     |
| PRICE PER ACRE               | \$110,000/ACRE                            |
| TOPOGRAPHY                   | LEVEL                                     |
| ELECTRIC                     | TRI-COUNTY CO-OP/AVAILABLE TO SITE        |
| GAS                          | AMEREN IL/NEAR SITE                       |
| SEWER                        | CITY SERVED/8"/EAST SIDE OF DAVIDSON AVE  |
| WATER                        | CITY SERVED/12"/WEST SIDE OF DAVIDSON AVE |
| PARCEL#                      | 06-31-400-002 PLUS 2.1 AC FROM 001        |
| COUNTY                       | JEFFERSON                                 |
| ZONING                       | IDUSTRIAL/PUD                             |
| TIF DISTRICT/ENTERPRISE ZONE | YES                                       |

#### **PROPERTY OVERVIEW**

20.85 acres on west side of Davison Avenue south of IL-15 suitable for commercial / mixed use development. Property situated south of major businesses (Kohl's, Lowes & Walmart) and new new city owened industrial park. Located in TIF District and Enterprise Zone. Easy access to Interstate I-57/64 at exits 94 and 95.