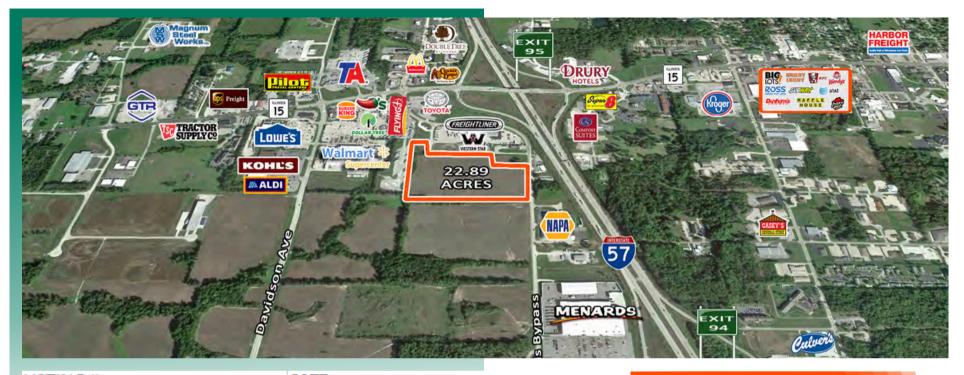

Shiloh Acres - Tract 2 East Side of Davidson Ave, Mt. Vernon, IL 62864

| LISTING #                    | 2977                             |
|------------------------------|----------------------------------|
| TOTAL ACRES AVAILABLE        | 22.89                            |
| PRICE PER ACRE               | \$29,500/ACRE                    |
| TOPOGRAPHY                   | FLAT TO GENTLY ROLLING           |
| ELECTRIC                     | TRI COUNTY ELECTRIC/NEARBY       |
| GAS                          | AMEREN ILLINOIS/NEARBY           |
| SEWER                        | CITY OF MT. VERNON/WELLS BY-PASS |
| WATER                        | CITY OF MT. VERNON/WELLS BY-PASS |
| PARCEL#                      | 06-35-176-015 & 016              |
| COUNTY                       | JEFFERSON                        |
| ZONING                       | INDUSTRIAL & PUD                 |
| TIF DISTRICT/ENTERPRISE ZONE | YES                              |

#### **PROPERTY OVERVIEW**

22.89 acres commercial land located along Wells By-Pass approximately a quarter-mile from the SW quadrant of the I-57 & IL Rt. 15 intersection. All essential utilities border or within close proximity to the site. Located near major commercial developments as depicted on the flyer. See Conceptual Development Plan depicting the layout of the division of the property which is flexible based on end-user needs. Property is located within a TIF District