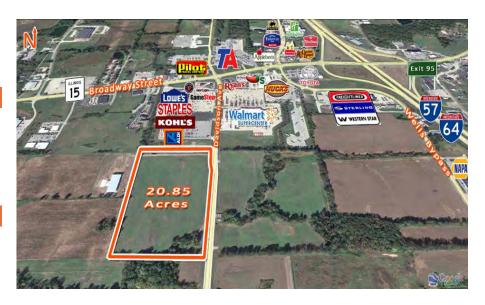

### **Comments**

20.85 acres on west side of Davidson Avenue south of IL-15 suitable for commercial / mixed use development. Property situated south of major businesses (Kohl's, Lowes & Walmart) and near new City owned industrial park. Located in TIF District and Enterprise Zone. Easy access to Interstate I-57/64 at exits 94 and 95. Total Acres Available: Min Divisible Acres:

**Telecom Provider:** 

| LAND MEASUREMENTS: |          |
|--------------------|----------|
| Acres:             | 20.85    |
| Frontage:          | 1320' FT |
| Depth:             | 660' FT  |
|                    |          |
| Subdivide Site:    | No       |
|                    |          |

20.85

| I-57 / 64 |
|-----------|
| No        |
| No        |
| No        |
|           |

| Parcel No:         | 06-34-400-002 + 2.1 AC from 001<br>Jefferson |          | TIF:<br>Enterprise Zone:          |           | Yes<br>Yes                | Property Tax:<br>Tax Year:    |                |
|--------------------|----------------------------------------------|----------|-----------------------------------|-----------|---------------------------|-------------------------------|----------------|
| County:            |                                              |          |                                   |           |                           |                               |                |
| Zoning:            | Industrial/PUD                               |          |                                   | Survey:   |                           |                               |                |
| Zoning By:         | City of Mt. Vernon                           |          | Environmental:<br>Archaeological: |           | No<br>No                  | Traffic Count:<br>Topography: | 6,900<br>Level |
| Complex:           |                                              |          |                                   |           |                           |                               |                |
| UTILITY INFOR      | MATION                                       |          |                                   |           |                           |                               |                |
| Water Provider:    | City of Mount Vernon                         | Service: | 12"                               | Location: | West Side of Davidson Ave |                               |                |
| Sewer Provider:    | City of Mount Vernon                         | Service: | 8"                                | Location: | East Side of Davidson Ave |                               |                |
| Gas Provider:      | Ameren IL                                    | Service: |                                   | Location: |                           |                               |                |
| Electric Provider: | Tri County Electric                          | Service: |                                   | Location: |                           |                               |                |