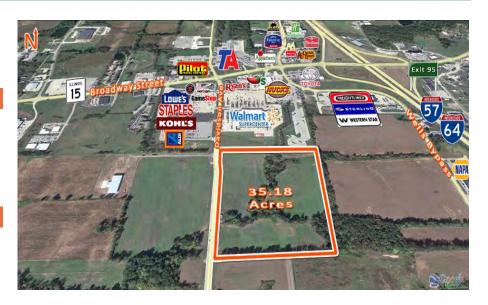

### **Comments**

35.18 acres on east side of Davidson Avenue south of IL-15 suitable for commercial / mixed use development. Property situated south of major businesses (Kohl's, Lowes & Walmart) and near new City owned industrial park. Located in TIF District and Enterprise Zone. Easy access to I-57/64 at exits 94 and 95. Total Acres Available: Min Divisible Acres:

Subdivide Site:

**Electric Provider:** 

**Telecom Provider:** 

| LAND MEASUREMEN | TS:      |
|-----------------|----------|
| Acres:          | 35.18    |
| Frontage:       | 1,317 FT |
| Depth:          | 1,120 FT |
|                 |          |

35.18

35.18

No

| TRANSPORTATION : |         |
|------------------|---------|
| Interstate:      | I-57/64 |
| Rail:            | No      |
| Barge:           | No      |
| Airport:         | No      |

| <b>PROPERTY II</b> | NFORMATION:                     |         |           |          |     |                |                  |
|--------------------|---------------------------------|---------|-----------|----------|-----|----------------|------------------|
| Parcel No:         | 06-35-300-001 Minus 2.1 AC to 0 | 02      | TIF:      |          | Yes | Property Tax:  |                  |
| County:            | Jefferson                       |         | Enterpris | e Zone:  | Yes | Tax Year:      |                  |
| Zoning:            | Industrial/PUD                  |         | Survey:   |          | No  |                |                  |
| Zoning By:         | Mt. Vernon                      |         | Environm  | ental:   | No  | Traffic Count: | 6,900            |
| Complex:           |                                 |         | Archaeol  | ogical:  | No  | Topography:    | Level to Rolling |
| UTILITY INFO       | RMATION                         |         |           |          |     |                |                  |
| Water Provider:    | City of Mount Vernon            | Service | : 12"     | Locatior | ו:  | West Side of   | Davidson Ave     |
| Sewer Provider:    | City of Mount Vernon            | Service | : 8"      | Locatior | า:  | East Side of   | Davidson Ave     |
| Gas Provider:      | Ameren IL                       | Service | :         | Locatior | n:  |                |                  |