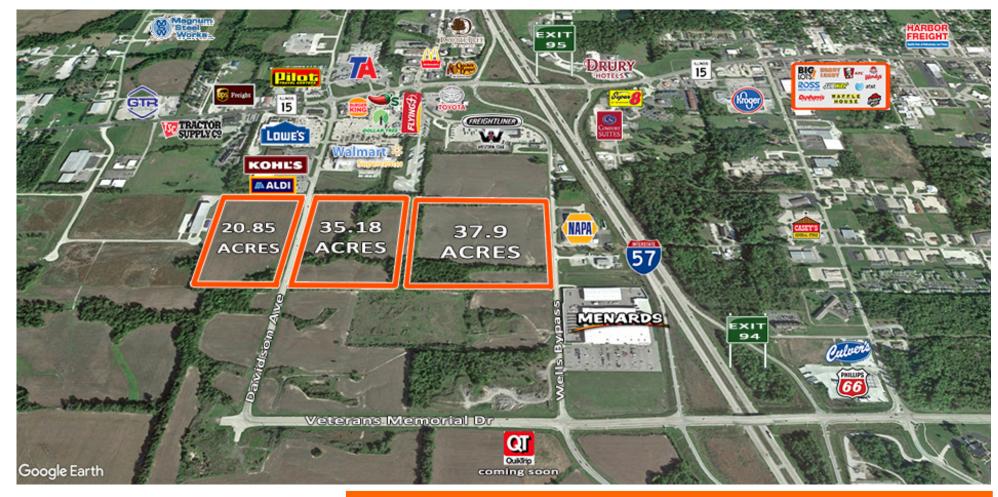

### **COMMERCIAL SITES - 94 ACRES - WILL DIVIDE**

### WELLS BYPASS & DAVIDSON AVE., MT. VERNON, IL 62864

1173 Fortune Boulevard Shiloh, IL 62269 618.277.4400 BARBERMURPHY.COM

### **PROPERTY SUMMARY 37.91 ACRE SITE**

Wells Bypass Mt Vernon, IL

| LISTING #                      | 2711                               |
|--------------------------------|------------------------------------|
| TOTAL ACRES AVAILABLE          | 37.91                              |
| PRICE PER ACRE                 | \$38,000/ACRE                      |
| TOPOGRAPHY                     | Flat/Gently Sloping                |
| ELECTRIC                       | Tri-County Co-Op/Available to Site |
| GAS                            | Ameren IL/Near Site                |
| SEWER                          | City Served/8"/On Site             |
| WATER                          | City Served/10"/On Site            |
| PARCEL #                       | 06-35-300-009                      |
| COUNTY                         | Jefferson                          |
| ZONING                         | CG                                 |
| TAXES                          | Yr/2022 - \$301                    |
| TIF DISTRICT / ENTERPRISE ZONE | Yes                                |

#### **Property Overview**

Vacant land 37.91 acres (may divide), no structures. Land is generally flat to gently sloping. Drainage ditch traversing across near the south portion of the property. Small wooded area on SW corner of property.

### **Location Overview**

Site is located off I-57 between Exits 94 and 95.

### **Comments**

35.18 acres on east side of Davidson Avenue south of IL-15 suitable for commercial / mixed use development. Property situated south of major businesses (Kohl's, Lowes & Walmart) and near new City owned industrial park. Located in TIF District and Enterprise Zone. Easy access to I-57/64 at exits 94 and 95. Total Acres Available: Min Divisible Acres:

### **Comments**

20.85 acres on west side of Davidson Avenue south of IL-15 suitable for commercial / mixed use development. Property situated south of major businesses (Kohl's, Lowes & Walmart) and near new City owned industrial park. Located in TIF District and Enterprise Zone. Easy access to Interstate I-57/64 at exits 94 and 95. Total Acres Available: Min Divisible Acres: