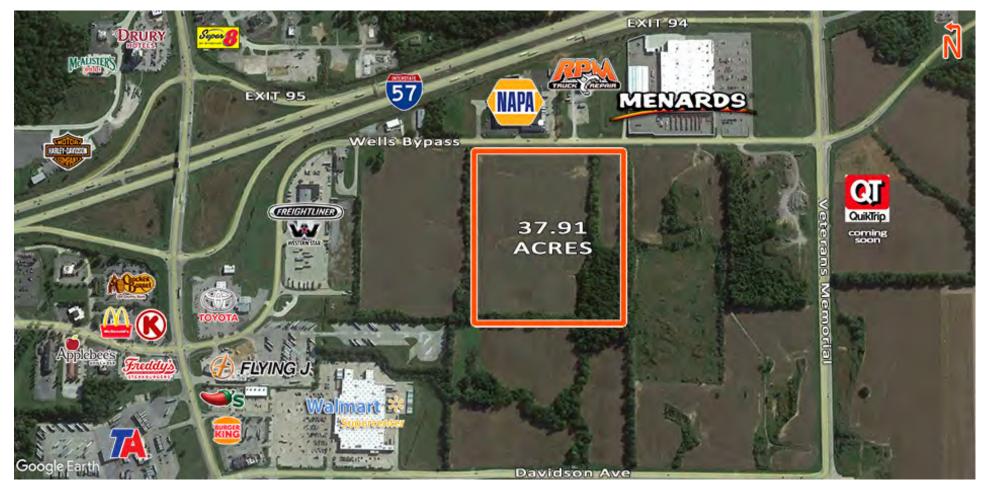

### **PROPERTY SUMMARY 37.91 ACRE SITE**

Wells Bypass Mt Vernon, IL

| LISTING #                      | 2711                               |
|--------------------------------|------------------------------------|
| TOTAL ACRES AVAILABLE          | 37.91                              |
| PRICE PER ACRE                 | \$38,000/ACRE                      |
| TOPOGRAPHY                     | Flat/Gently Sloping                |
| ELECTRIC                       | Tri-County Co-Op/Available to Site |
| GAS                            | Ameren IL/Near Site                |
| SEWER                          | City Served/8"/On Site             |
| WATER                          | City Served/10"/On Site            |
| PARCEL #                       | 06-35-300-009                      |
| COUNTY                         | Jefferson                          |
| ZONING                         | CG                                 |
| TAXES                          | Yr/2022 - \$301                    |
| TIF DISTRICT / ENTERPRISE ZONE | Yes                                |

#### **Property Overview**

Vacant land 37.91 acres (may divide), no structures. Land is generally flat to gently sloping. Drainage ditch traversing across near the south portion of the property. Small wooded area on SW corner of property.

### **Location Overview**

Site is located off I-57 between Exits 94 and 95.