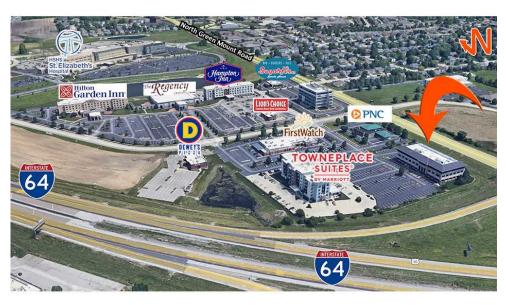

#### **PROPERTY INFO**

**APN:** 03-36.0-203-013

County: IL - St. Clair

**Zoning:** B-1(P)

**Prior Use:** Office

Parking: asphalt

**Traffic Count:** 64.100 ADT on I-64