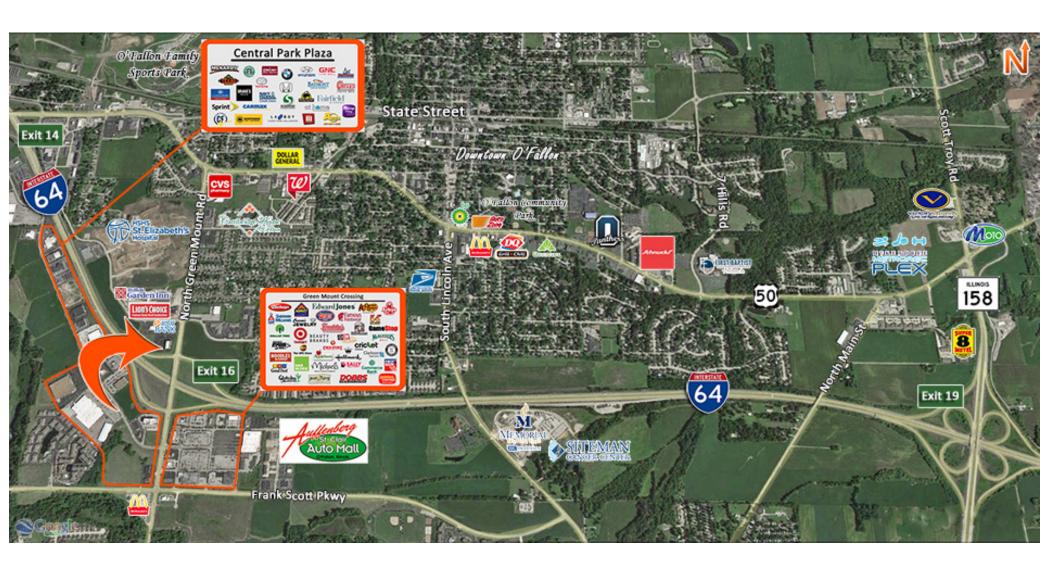

#### **PROPERTY INFO**

**APN:** 03-36.0-203-013

County: IL - St. Clair

**Zoning:** B-1(P)

**Prior Use:** Office

Parking: asphalt

**Traffic Count:** 64.100 ADT on I-64