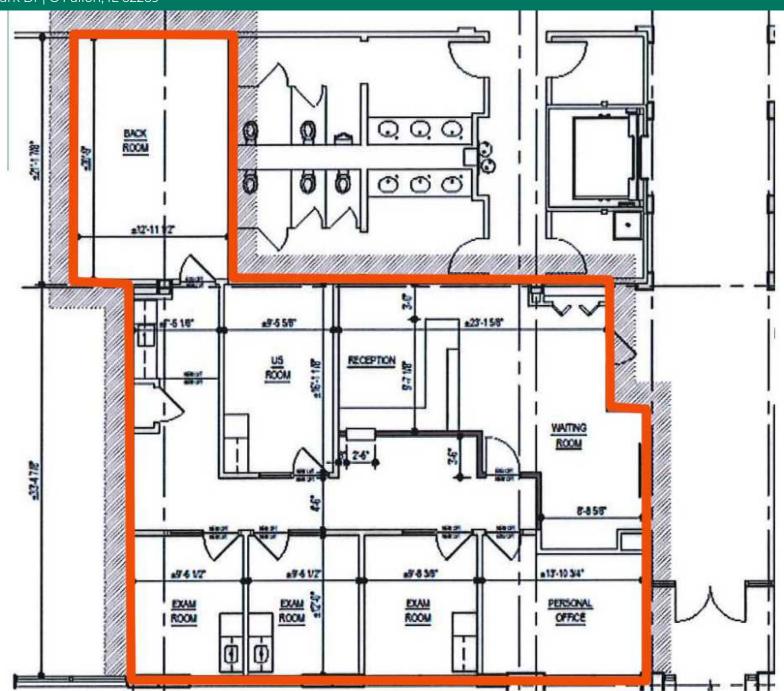

### **Property Overview**

- 1,894 SF Class A office suite available for sub lease (LED is 1/21/25)
- 6 private offices (or 5 offices and conference room), reception and waiting room
- Shared restrooms within main floor lobby
- Tremendous visibility to I-64 and Greenmount Rd high growth area
- Walking distance to multiple restaurants, hotels, the O'Fallon Regency Conference Center and St. Elizabeth's Hospital
- Full service lease rate includes all utilities for the suite
- Very clean suite.