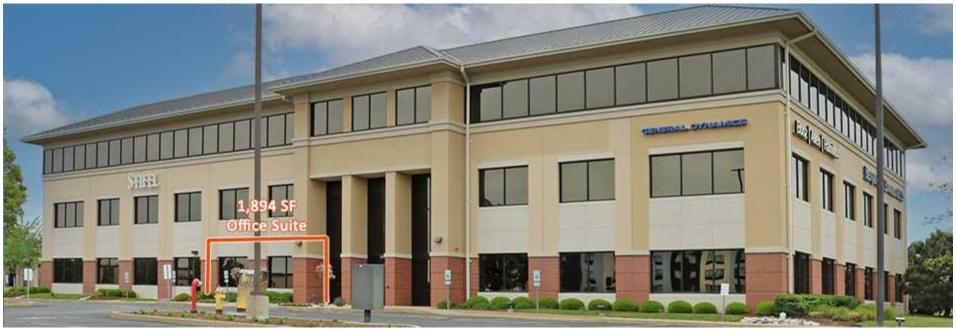

# 1,894 SF CLASS A OFFICE SUITE

475 REGENCY PARK DR, O'FALLON, IL 62269

#### **OFFICE PROPERTY INFO**

1,894 SF Class A Office Suite for Sublease: Greenmount Corporate Center One 475 Regency Park Dr | O'Fallon, IL 62269

#### **SQUARE FOOT INFO**

Building SF: 49,776

Sub Lease: 1,894

Office SF: 1,894

Min Divisible: 1,894

Max Contiguous: 1,894