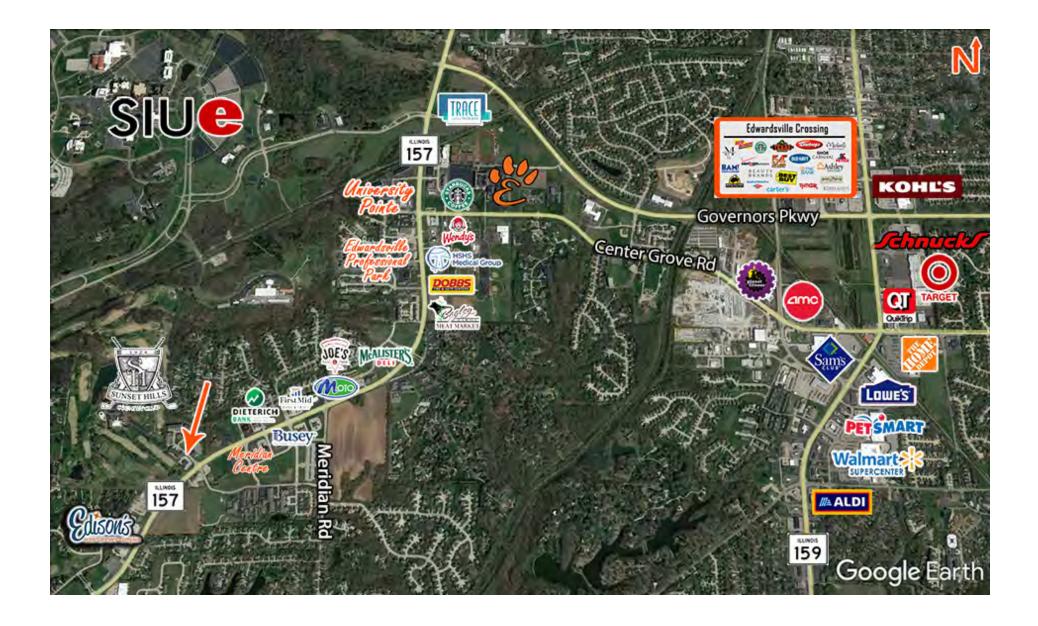

#### **Location Overview**

- Only 1.5 miles from I-270
- Excellent exposure to and easy access from IL-157

COLLIN FISCHER, CCIM (618) 277-4400 collinf@barbermurphy.com