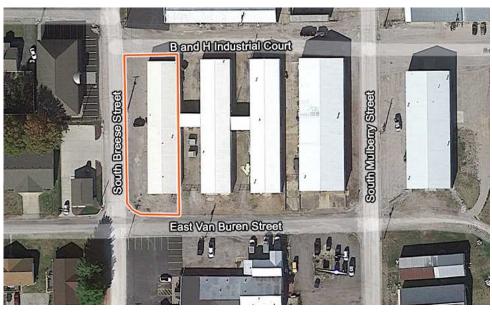

# 7,000 SF OFFICE/WAREHOUSE FOR LEASE

610 S BREESE ST, MILLSTADT, IL 62260

## **INDUSTRIAL PROPERTY INFO-LISTING #: 2728**

7,000 SF Office/Warehouse for Lease 610 S Breese St | Millstadt, IL 62260