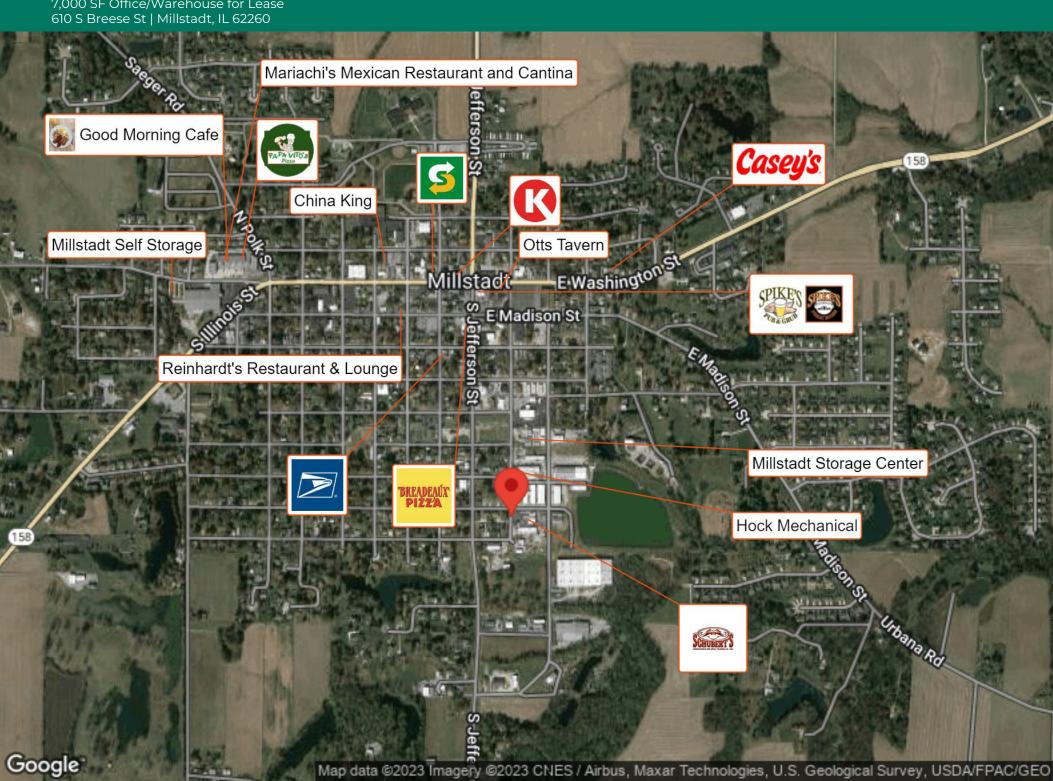

## **BUSINESS MAP**

7,000 SF Office/Warehouse for Lease

| Population          | 1 Mile   | 3 Miles  | 5 Miles  |
|---------------------|----------|----------|----------|
| Male                | 764      | 2,360    | 5,949    |
| Female              | 727      | 2,360    | 5,907    |
| Total Population    | 1,491    | 4,720    | 11,856   |
| Income              | 1 Mile   | 3 Miles  | 5 Miles  |
| Median              | \$48,523 | \$51,523 | \$51,523 |
| < \$15,000          | 68       | 98       | 384      |
| \$15,000-\$24,999   | 35       | 169      | 402      |
| \$25,000-\$34,999   | 140      | 231      | 395      |
| \$35,000-\$49,999   | 125      | 291      | 768      |
| \$50,000-\$74,999   | 76       | 339      | 806      |
| \$75,000-\$99,999   | 60       | 349      | 766      |
| \$10,0000-\$149,999 | 123      | 264      | 863      |
| \$150,000-\$199,999 | 11       | 100      | 218      |
| > \$200,000         | N/A      | 69       | 126      |
| Housing             | 1 Mile   | 3 Miles  | 5 Miles  |
| Total Units         | 666      | 1,928    | 4,772    |
| Occupied            | 630      | 1,842    | 4,524    |
| Owner Occupied      | 459      | 1,439    | 3,626    |
| Renter Occupied     | 171      | 403      | 898      |
| Vacant              | 36       | 86       | 248      |