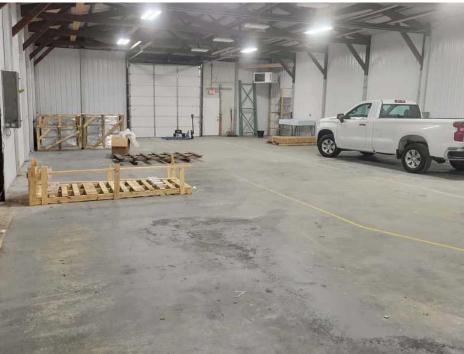

# PROPERTY PHOTOS

7,000 SF Office/Warehouse for Lease 610 S Breese St | Millstadt, IL 62260