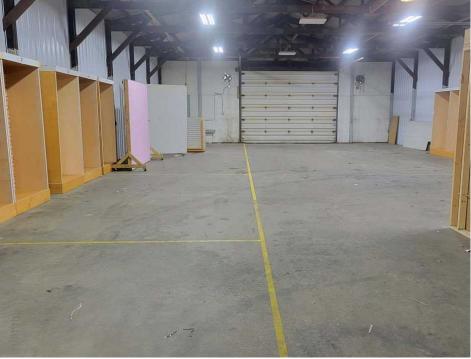

# PROPERTY PHOTOS

7,000 SF Office/Warehouse for Lease 610 S Breese St | Millstadt, IL 62260