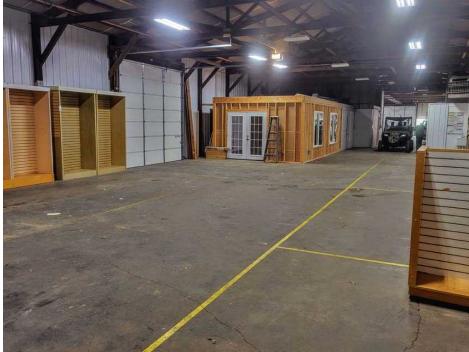

# PROPERTY PHOTOS

7,000 SF Office/Warehouse for Lease 610 S Breese St | Millstadt, IL 62260