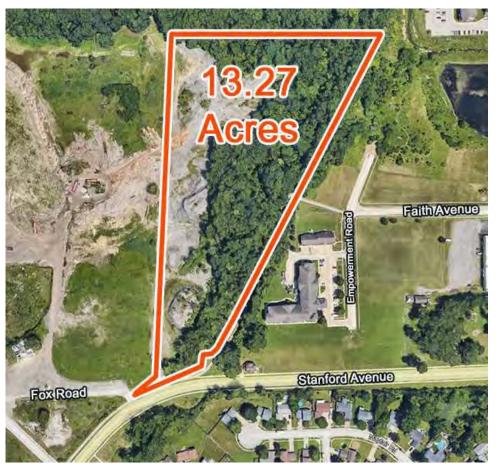

# 13.27 ACRE DEVELOPMENT SITE

STANFORD AVENUE, SPRINGFIELD, IL 62703

SALE PRICE: \$30,000/ACRE

# LAND PROPERTY SUMMARY- Listing #: 2729

13.27 Acre Development Site Stanford Avenue | Springfield, IL 62703

#### LAND MEASUREMENTS

Lot Size:13.27 AcresMin Divisible Acres13.27 AcresDimensions:Irregular

#### **PROPERTY INFO**

**APN:** 22110126016 **County:** Sangamon

Zoning: I-2

**Topography:** Gently Sloping

Traffic Count: 3,500 ADT
Property Taxes: \$4,729.08

# PROPERTY DESCRIPTION

- -13.27 Acre Industrial Site
- -Zoned I-2
- -All Utilities Available to Site

## **LOCATION OVERVIEW**

-Located 2 Miles East of I-55 & 4.5 Miles West of I-72