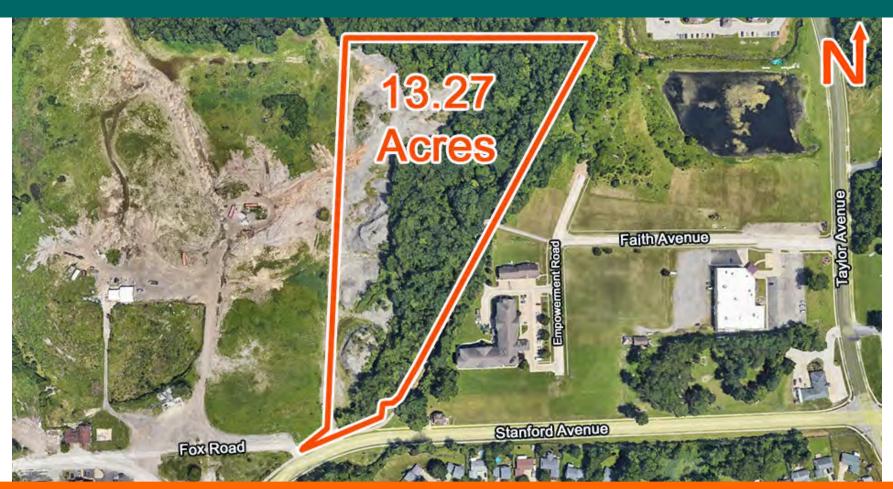

# 13.27 ACRE DEVELOPMENT SITE

STANFORD AVENUE, SPRINGFIELD, IL 62703

SALE PRICE: \$30,000/ACRE

# LAND PROPERTY SUMMARY- Listing #: 2729

13.27 Acre Development Site Stanford Avenue | Springfield, IL 62703

#### LAND MEASUREMENTS

Lot Size:13.27 AcresMin Divisible Acres13.27 AcresDimensions:Irregular

#### **PROPERTY INFO**

**APN:** 22110126016 **County:** Sangamon

Zoning: I-2

**Topography:** Gently Sloping

Traffic Count: 3,500 ADT
Property Taxes: \$4,729.08

# PROPERTY DESCRIPTION

- -13.27 Acre Industrial Site
- -Zoned I-2
- -All Utilities Available to Site

## **LOCATION OVERVIEW**

-Located 2 Miles East of I-55 & 4.5 Miles West of I-72