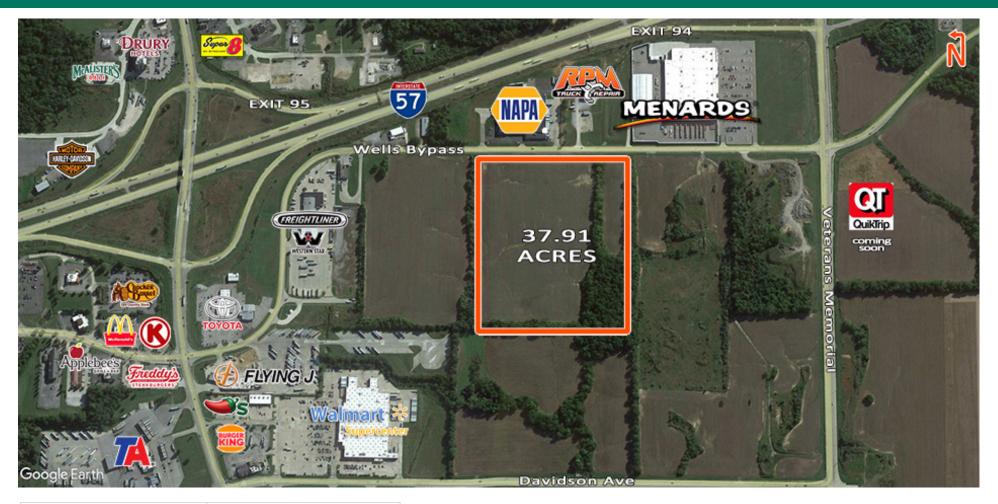

# 37.9 ACRE DEVELOPMENT SITE

SALE PRICE: \$38,000/ACRE

WELLS BYPASS, MOUNT VERNON, IL 62864

1173 Fortune Boulevard Shiloh, IL 62269 618.277.4400 BARBERMURPHY.COM PRESENTED BY:

### **Property Overview**

Vacant land 37.91 acres (may divide), no structures. Land is generally flat to gently sloping. Drainage ditch traversing across near the south portion of the property. Small wooded area on SW corner of property.

## **Location Overview**

Site is located off I-55 between Exits 94 and 95.