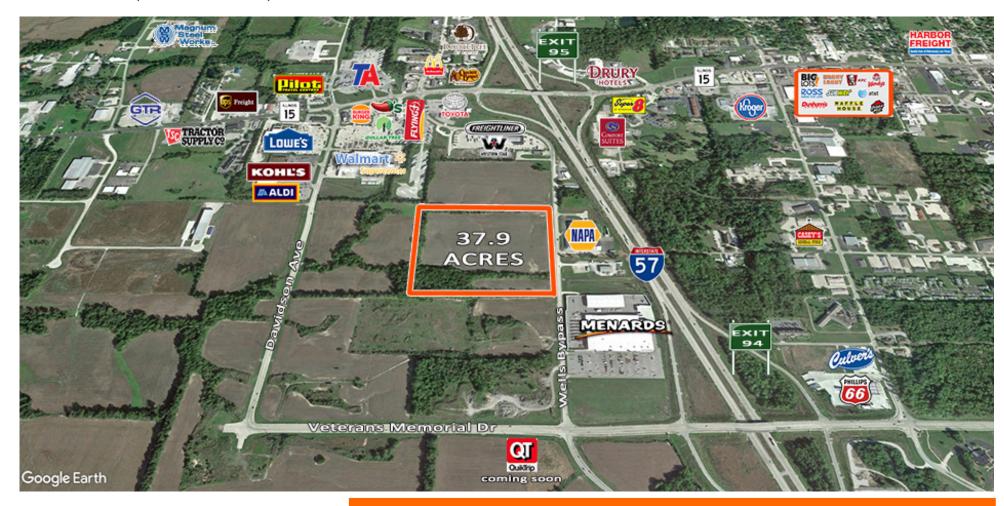

# 37.9 ACRE DEVELOPMENT SITE

SALE PRICE: \$38,000/ACRE

WELLS BYPASS, MOUNT VERNON, IL 62864

1173 Fortune Boulevard Shiloh, IL 62269 618.277.4400 BARBERMURPHY.COM PRESENTED BY:

### **Property Overview**

Vacant land 37.91 acres (may divide), no structures. Land is generally flat to gently sloping. Drainage ditch traversing across near the south portion of the property. Small wooded area on SW corner of property.

## **Location Overview**

Site is located off I-55 between Exits 94 and 95.