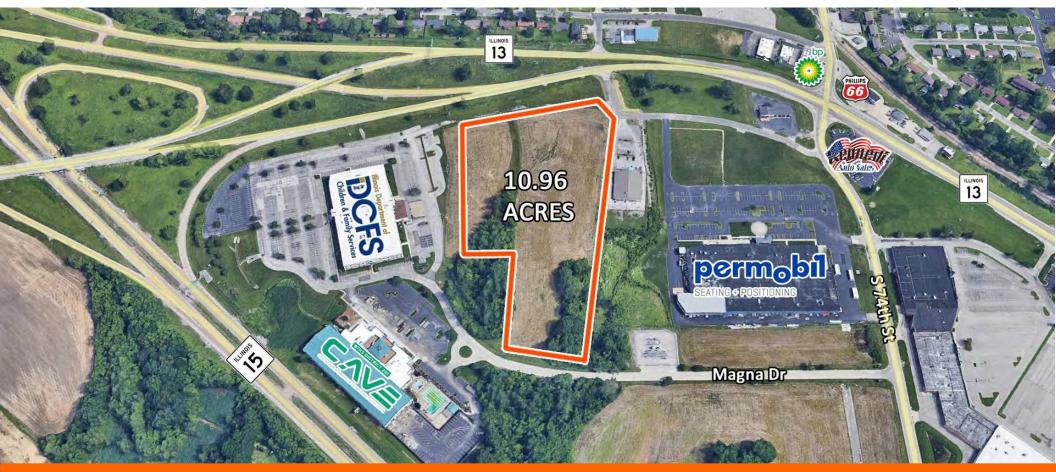

#### LAND PROPERTY INFO

10.96 Acre Development Site Sheffield Drive | Belleville, IL 62223

#### LAND MEASUREMENTS

| Lot Size:           | 10.96 Acres / 477,418 SF |
|---------------------|--------------------------|
| Min Divisible Acres | 10.96 Acres              |
| Dimensions:         | 625' of Frontage         |
| SALE/LEASE INFO     |                          |
| Price / SF:         | \$2.25/SF                |
| PROPERTY INFO       |                          |
| APN:                | 07-11.0-407-012          |
| County:             | IL - St. Clair           |
| Zoning:             | C-1                      |
| Topography:         | Rolling                  |
| TIF District:       | Yes                      |
| Enterprise Zone:    | Yes                      |
| Traffic Count:      | 17,600                   |

#### **Property Description**

10.96 Acre Commercial Site available off of Old St. Louis Rd and IL Route 15.

Located in a TIF District & Enterprise Zone. All Utilities on Site and ready for Development. Zoned C-1.

625' of Frontage along IL Route 15 with 17,600 ADT