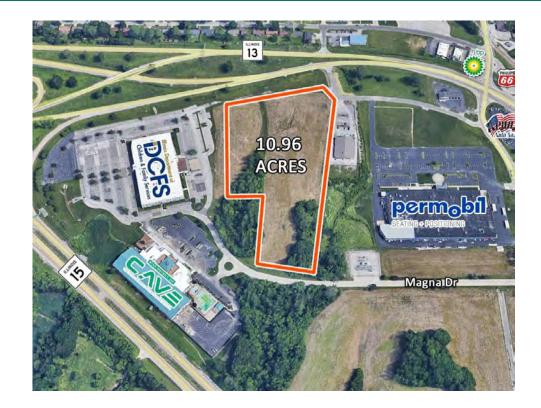

#### LAND PROPERTY INFO

10.96 Acre Development Site Sheffield Drive | Belleville, IL 62223

#### LAND MEASUREMENTS

| Lot Size:           | 10.96 Acres / 477,418 SF |
|---------------------|--------------------------|
| Min Divisible Acres | 10.96 Acres              |
| Dimensions:         | 625' of Frontage         |
| SALE/LEASE INFO     |                          |
| Price / SF:         | \$2.25/SF                |
| PROPERTY INFO       |                          |
| APN:                | 07-11.0-407-012          |
| County:             | IL - St. Clair           |
| Zoning:             | C-1                      |
| Topography:         | Rolling                  |
| TIF District:       | Yes                      |
| Enterprise Zone:    | Yes                      |
| Traffic Count:      | 17,600                   |

#### **Property Description**

10.96 Acre Commercial Site available off of Old St. Louis Rd and IL Route 15.

Located in a TIF District & Enterprise Zone. All Utilities on Site and ready for Development. Zoned C-1.

625' of Frontage along IL Route 15 with 17,600 ADT

#### **Location Overview**

Site is 1/4 of mile to IL 15 and 8 miles to I-255.