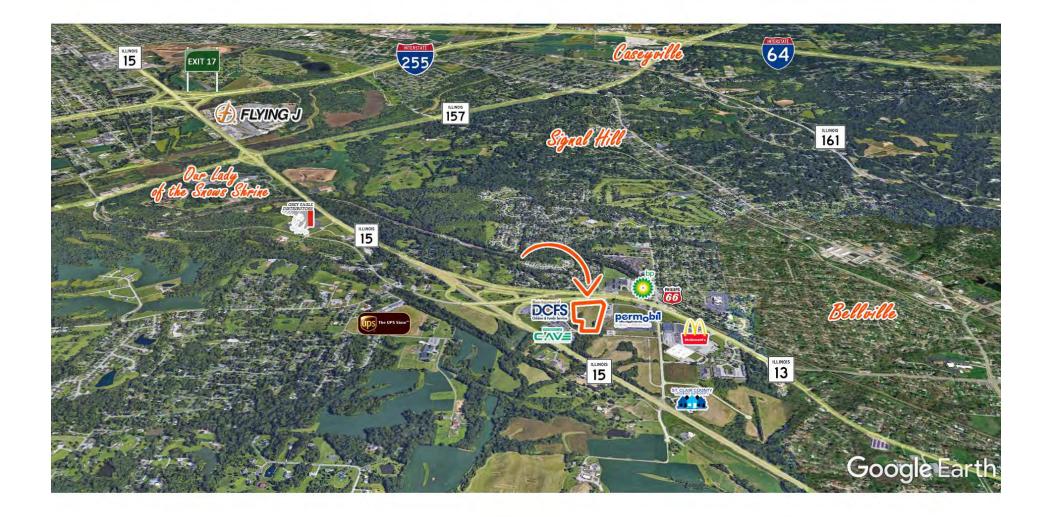

#### TRANSPORTATION

Interstate:

I-255, Exit 17

#### **Location Overview**

Site is 1/4 of mile to IL 15 and 8 miles to I-255.