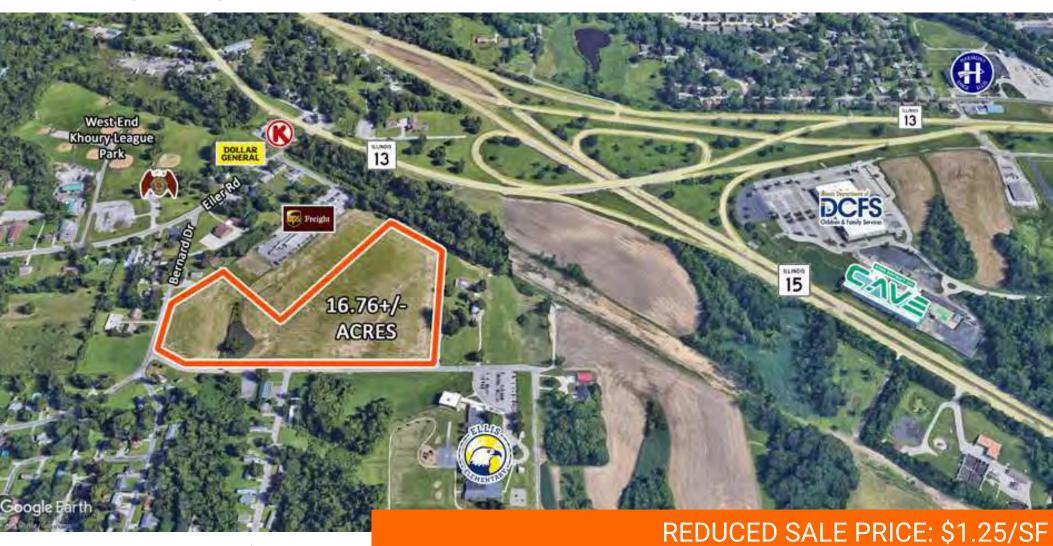

# 16.76 +/- ACRE COMMERCIAL SITE

ILLINI DRIVE, BELLEVILLE, IL 62223

1173 Fortune Boulevard Shiloh, IL 62269 618.277.4400 BARBERMURPHY.COM PRESENTED BY:

### LAND MEASUREMENTS

**Lot Size:** 16.76+/- Acres **Lot SF:** +/- 730,066

### PROPERTY DESCRIPTION

16.76+/- Acre Commercial Site available next to Belleville UPS Distribution Center.

Located in a TIF District & Enterprise Zone.

All Utilities on Site and ready for Development. Zoned C-1.

#### **LOCATION OVERVIEW**

- 9 miles south east of St. Louis, Mo.
- Adjacent to IL-15 and IL-13