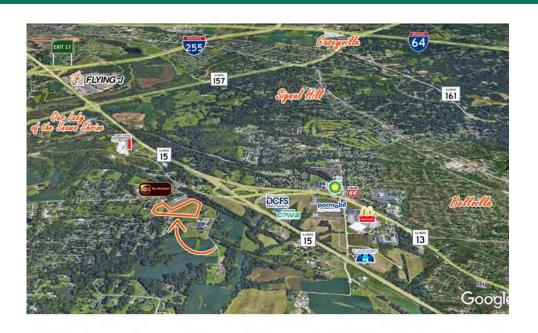

#### **TRANSPORTATION**

Interstate: 1-255

### PROPERTY DESCRIPTION

16.76+/- Acre Commercial Site available next to Belleville UPS Distribution Center.

Located in a TIF District & Enterprise Zone.

All Utilities on Site and ready for Development. Zoned C-1.

#### **LOCATION OVERVIEW**

- 9 miles south east of St. Louis, Mo.
- Adjacent to IL-15 and IL-13