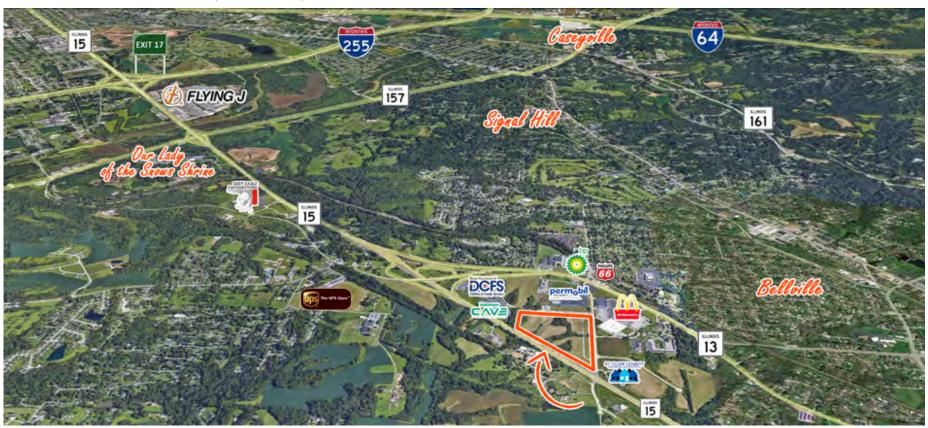

### **Location Overview**

Site is 4 miles to I-255 and 10 miles to Downtown St. Louis, MO Located near The Center for Academic and Vocational Excellence (CAVE).

## **REGIONAL MAP**

W. STATE ROUTE 15 & 74TH ST, BELLEVILLE, IL 62223