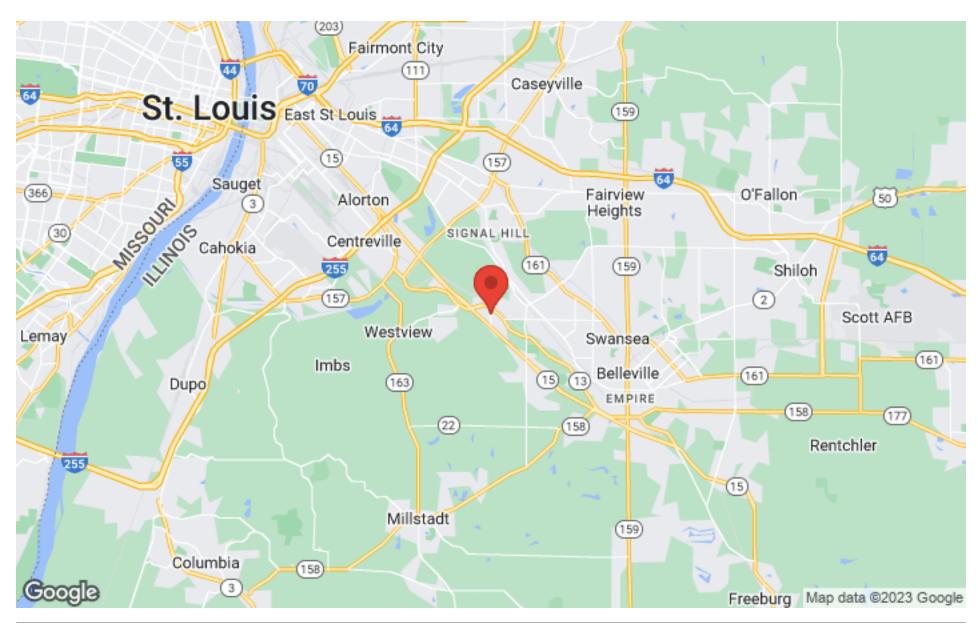

ARCEL#               | 07-14.0-200-031/032 &07-11.0-409-001/004 |
| COUNTY                | St. Clair                                |
| ZONING                | C-1                                      |
| TIF DISTRICT          | Yes                                      |
| ENTERPRISE ZONE       | Yes                                      |

### **Property Overview**

28 Acre Commercial Site located at the signalized corner of S. 74th St and IL Rt 15.

Located in a TIF District & Enterprise Zone.

All Utilities on Site and ready for Development. Zoned C-1.

### **Location Overview**

Site is 4 miles to I-255 and 10 miles to Downtown St. Louis, MO Located near The Center for Academic and Vocational Excellence (CAVE).

## **REGIONAL MAP**



W. STATE ROUTE 15 & 74TH ST, BELLEVILLE, IL 62223



#### **BARBER MURPHY**

1173 Fortune Boulevard Shiloh, IL 62269

#### **TONY SMALLMON**

Broker
0: (618) 277-4400
C: (618) 407-4240
tonys@barbermurphy.com

## **DEMOGRAPHICS**



### W. STATE ROUTE 15 & 74TH ST, BELLEVILLE, IL 62223



| Population          | 1 Mile   | 3 Miles  | 5 Miles  |
|---------------------|----------|----------|----------|
| Male                | 2,934    | 14,789   | 43,945   |
| Female              | 3,305    | 16,828   | 47,591   |
| Total Population    | 6,239    | 31,617   | 91,536   |
| Income              | 1 Mile   | 3 Miles  | 5 Miles  |
| Median              | \$50,781 | \$49,060 | \$40,768 |
| < \$15,000          | 243      | 1,979    | 5,652    |
| \$15,000-\$24,999   | 253      | 1,600    | 4,848    |
| \$25,000-\$34,999   | 214      | 1,337    | 4,4