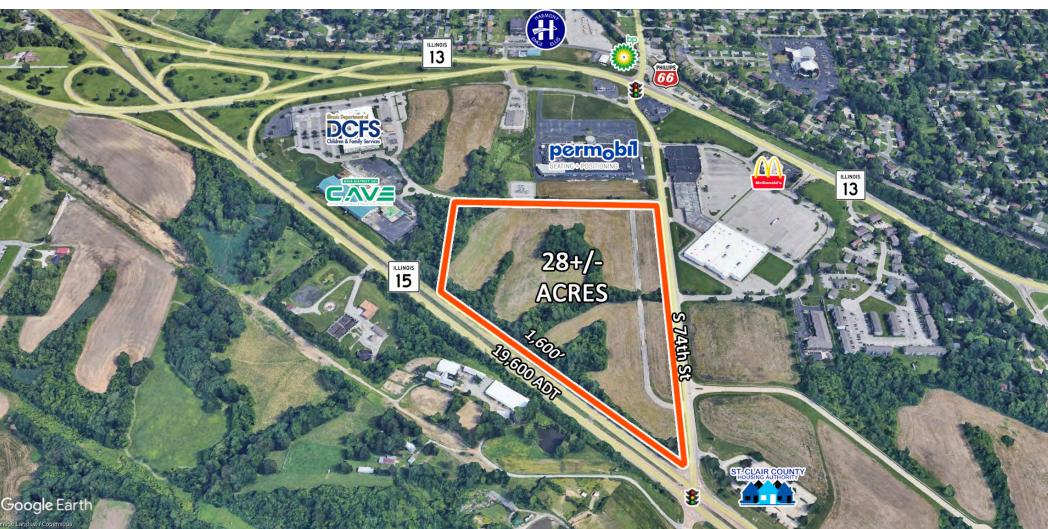

# 28+/- ACRE SITE WITH 1,600' OF FRONTAGE

W. STATE ROUTE 15 & 74TH ST, BELLEVILLE, IL 62223

## PROPERTY SUMMARY

W. STATE ROUTE 15 & 74TH ST, BELLEVILLE, IL 62223

### **Property Summary**

| LISTING #             | 2723                                     |
|-----------------------|------------------------------------------|
| TOTAL ACRES AVAILABLE | 28+/-                                    |
| SALE PRICE            | \$3.00/SF                                |
| TOPOGRAPHY            | Rolling                                  |
| FRONTAGE              | 1,600'                                   |
| ELECTRIC/GAS          | Ameren/On Site                           |
| WATER/SEWER           | City Served/On Site                      |
| TRAFFIC COUNT         | 19,600                                   |
| PARCEL#               | 07-14.0-200-031/032 &07-11.0-409-001/004 |
| COUNTY                | St. Clair                                |
| ZONING                | C-1                                      |
| TIF DISTRICT          | Yes                                      |
| ENTERPRISE ZONE       | Yes                                      |

### **Property Overview**

28 Acre Commercial Site located at the signalized corner of S. 74th St and IL Rt 15.

Located in a TIF District & Enterprise Zone.

All Utilities on Site and ready for Development. Zoned C-1.