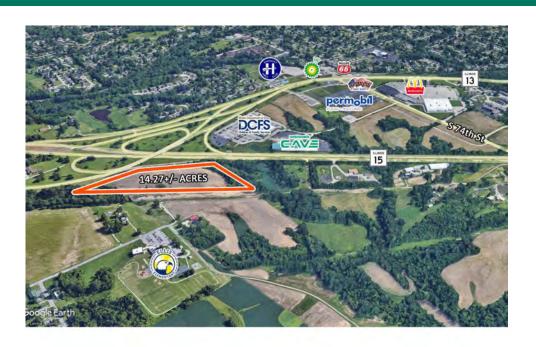

### **14.27 ACRE DEVELOPMENT SITE**

8109 W STATE ROUTE 15, BELLEVILLE, IL 62223

#### **LAND PROPERTY INFO**

14.27+/- Acre Commercial Site 8109 W State Route 15 | Belleville, IL 62223

#### **Property Description**

14.27 Acre Commercial Site

Located in a TIF District & Enterprise Zone.

All Utilities on Site and ready for Development. Zoned C-1

#### **Location Overview**

Located at IL Route 13 and Eiler Rd.

9 miles south east of St. Louis, Mo.