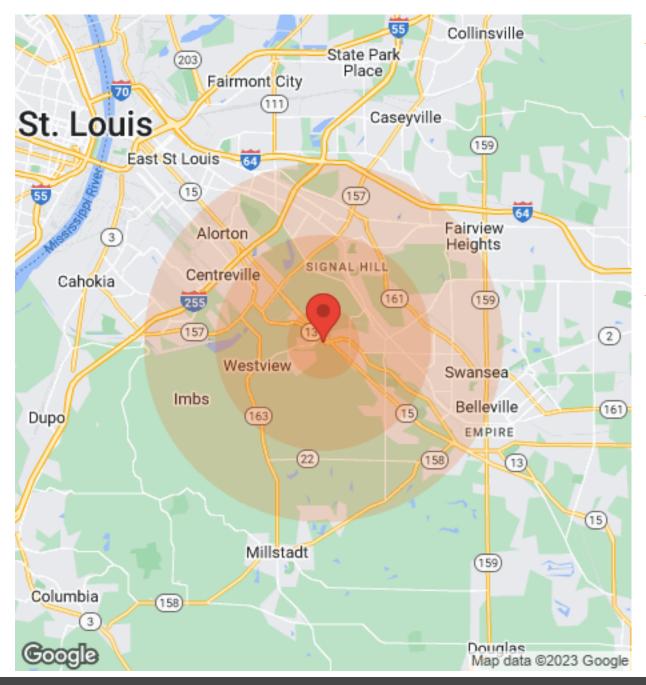

| Population          | 1 Mile   | 3 Miles  | 5 Miles  |
|---------------------|----------|----------|----------|
| Male                | 887      | 13,250   | 37,304   |
| Female              | 907      | 14,554   | 40,046   |
| Total Population    | 1,794    | 27,804   | 77,350   |
| Income              | 1 Mile   | 3 Miles  | 5 Miles  |
| Median              | \$48,362 | \$48,815 | \$39,562 |
| < \$15,000          | 85       | 2,035    | 4,871    |
| \$15,000-\$24,999   | 27       | 1,260    | 4,077    |
| \$25,000-\$34,999   | 110      | 1,030    | 3,671    |
| \$35,000-\$49,999   | 200      | 2,054    | 4,816    |
| \$50,000-\$74,999   | 122      | 2,254    | 5,867    |
| \$75,000-\$99,999   | 117      | 1,630    | 3,690    |
| \$10,0000-\$149,999 | 47       | 1,020    | 2,931    |
| \$150,000-\$199,999 | 52       | 323      | 892      |
| > \$200,000         | N/A      | 172      | 440      |
| Housing             | 1 Mile   | 3 Miles  | 5 Miles  |
| Total Units         | 951      | 13,560   | 36,431   |
| Occupied            | 863      | 12,308   | 32,649   |
| Owner Occupied      | 640      | 7,859    | 21,317   |
| Renter Occupied     | 223      | 4,449    | 11,332   |
| Vacant              | 88       | 1,252    | 3,782    |