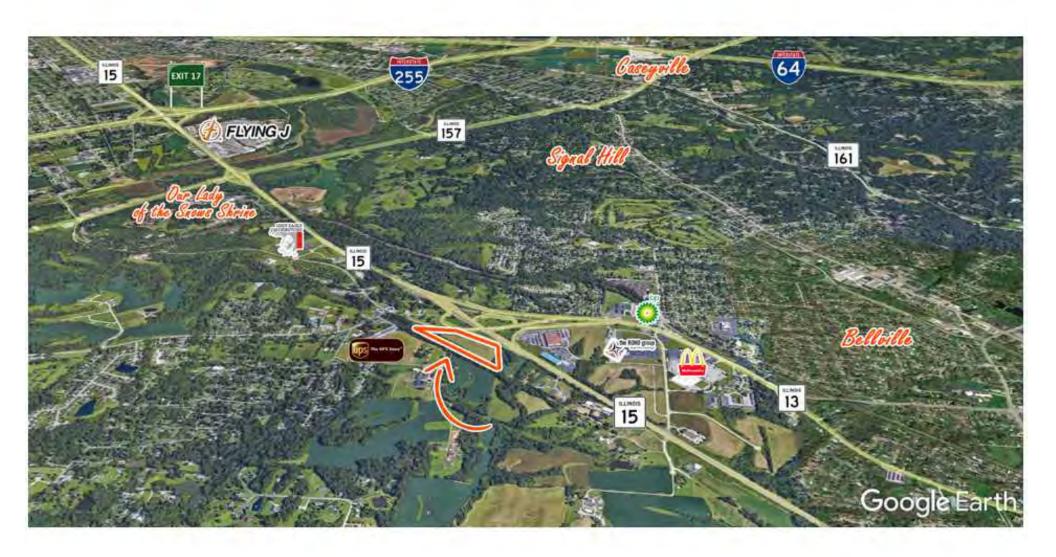

#### **Location Overview**

Located at IL Route 13 and Eiler Rd.

9 miles south east of St. Louis, Mo.