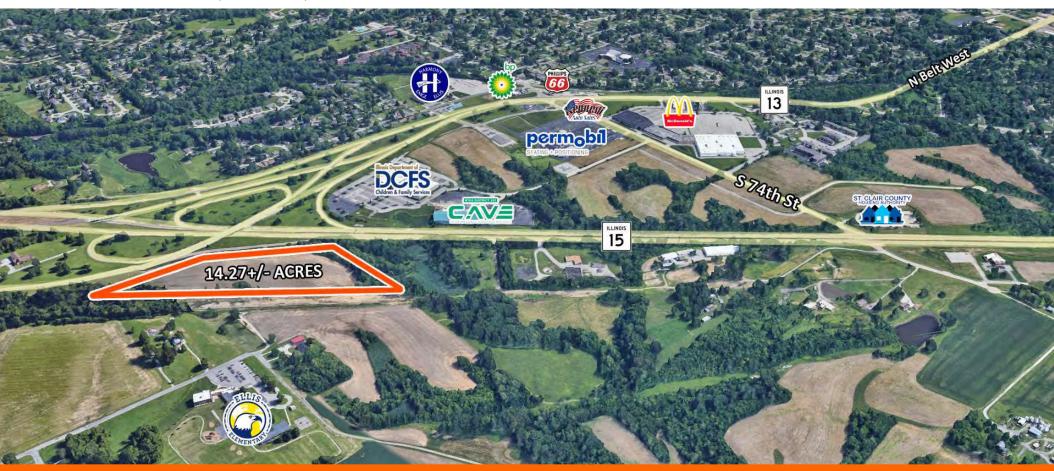

#### **LAND PROPERTY INFO**

14.27+/- Acre Commercial Site 8109 W State Route 15 | Belleville, IL 62223

# Listing # 2718 LAND MEASUREMENTS

Lot Size: 14.27 Acres / 621,601 SF

SALE/LEASE INFO

Price / SF: \$1.25/SF

**PROPERTY INFO** 

APN: 07-11.0-304-004

County: IL - St. Clair

Zoning: C-1

#### **Property Description**

14.27 Acre Commercial Site

Located in a TIF District & Enterprise Zone.

All Utilities on Site and ready for Development. Zoned C-1