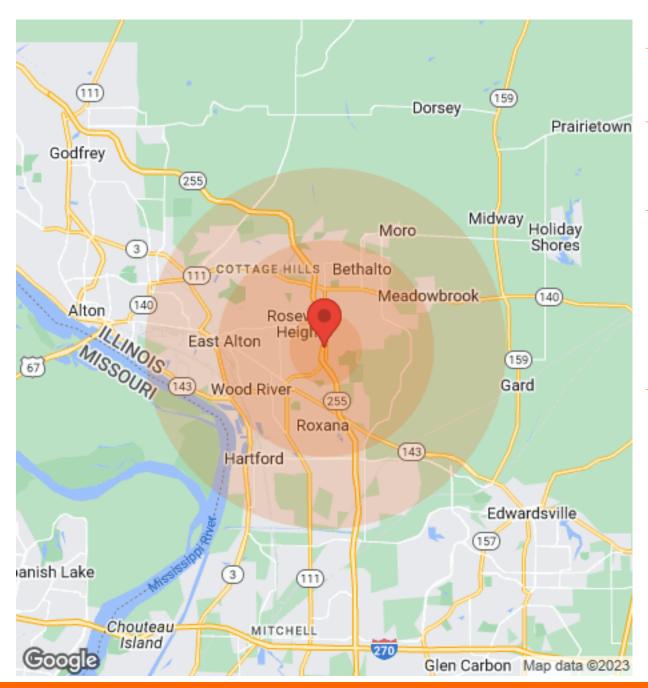

## **BUSINESS MAP**

| Population          | 1 Mile   | 3 Miles  | 5 Miles  |
|---------------------|----------|----------|----------|
| Male                | 1,371    | 16,170   | 24,996   |
| Female              | 1,581    | 17,151   | 26,468   |
| Total Population    | 2,952    | 33,321   | 51,464   |
|                     |          |          |          |
| Age                 | 1 Mile   | 3 Miles  | 5 Miles  |
| Ages 0-14           | 516      | 5,804    | 9,141    |
| Ages 15-24          | 370      | 4,276    | 6,668    |
| Ages 55-64          | 392      | 4,266    | 6,532    |
| Ages 65+            | 576      | 5,852    | 8,703    |
| Income              | 1 Mile   | 3 Miles  | 5 Miles  |
| Median              | \$54,880 | \$45,908 | \$45,356 |
| < \$15,000          | 69       | 1,971    | 2,967    |
| \$15,000-\$24,999   | 64       | 1,657    | 2,899    |
| \$25,000-\$34,999   | 134      | 1,529    | 2,311    |
| \$35,000-\$49,999   | 138      | 2,201    | 3,479    |
| \$50,000-\$74,999   | 407      | 2,867    | 4,343    |
| \$75,000-\$99,999   | 225      | 1,736    | 2,548    |
| \$10,0000-\$149,999 | 120      | 1,382    | 1,900    |
| \$150,000-\$199,999 | 49       | 282      | 423      |
| > \$200,000         | 8        | 214      | 308      |
|                     |          |          |          |
| Housing             | 1 Mile   | 3 Miles  | 5 Miles  |
| Total Units         | 1,255    | 14,966   | 23,054   |
| Occupied            | 1,161    | 13,771   | 21,152   |
| Owner Occupied      | 861      | 9,729    | 14,913   |
| Renter Occupied     | 300      | 4,042    | 6,239    |
| Vacant              | 94       | 1,195    | 1,902    |
|                     |          |          |          |