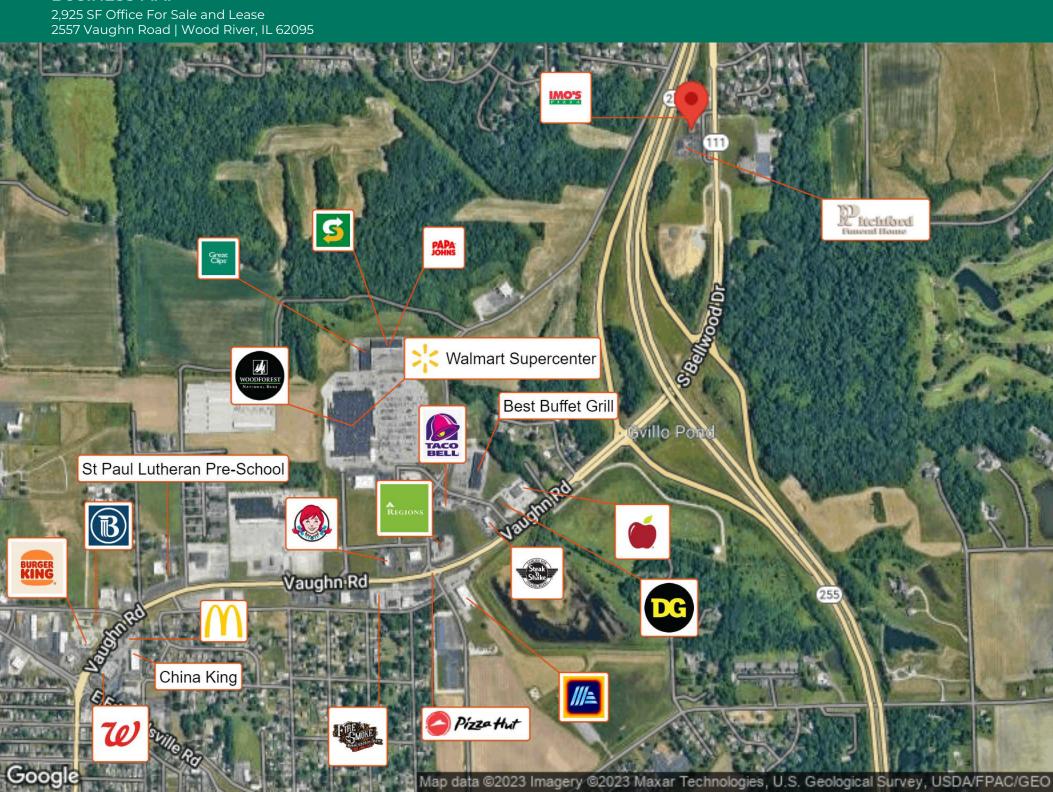

### **Nearby Places**

- Walmart Supercenter
- Regions Bank
- Apple Bee's
- Imo's
- Woodforest National Bank