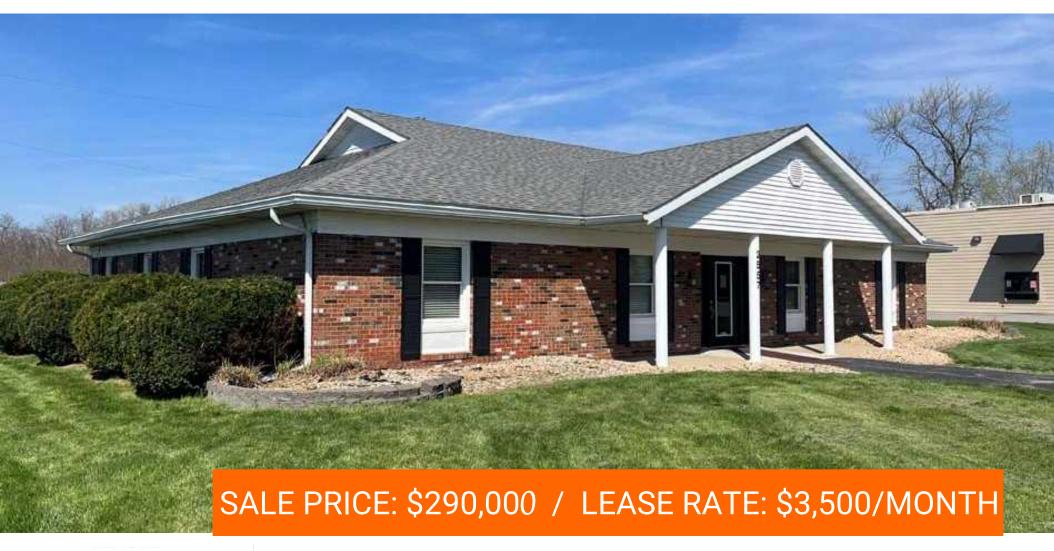

# 2,925 SF OFFICE

2557 VAUGHN ROAD, WOOD RIVER, IL 62095

#### **Property Summary**

| Listing #:      | 2715                  |
|-----------------|-----------------------|
| Lease Rate:     | \$3,500.00            |
| Lease Rate/SF:  | \$14.35/SF            |
| Lease type:     | Gross                 |
| Sale Price:     | \$290,000             |
| Year Built:     | 1980                  |
| Building SF:    | 2,925                 |
| Available SF:   | 2,925                 |
| Lot Size:       | 0.49 Acres            |
| Building Class: | В                     |
| Exterior:       | Brick                 |
| Traffic Count:  | 10,150 ADT            |
| Zoning:         | B2                    |
| Tax Year:       | 2021                  |
| Property Tax:   | \$5,437.80            |
| APN:            | 19-2-08-23-00-000-048 |

#### **Property Overview**

- -2,925 office for sale and lease on route 111 in Wood River
- -Strong access and traffic counts
- -Functional office with attractive floorplan
- -Suitable for single or multiple users
- -Conference room and two bathrooms available.