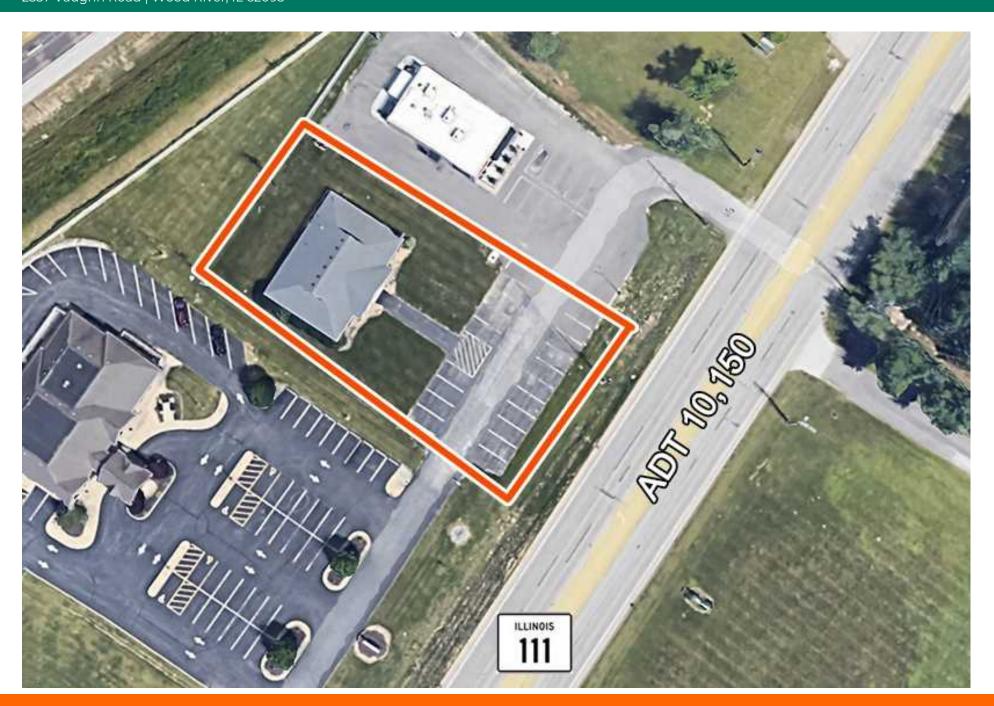

#### **Location Overview**

Located less than a mile from 255 Exit 8 (Wood River) and adjacent to route 111 with a daily ADT of 10,150.

### **PROPERTY PHOTOS**

2,925 SF Office For Sale and Lease 2557 Vaughn Road | Wood River, IL 62095