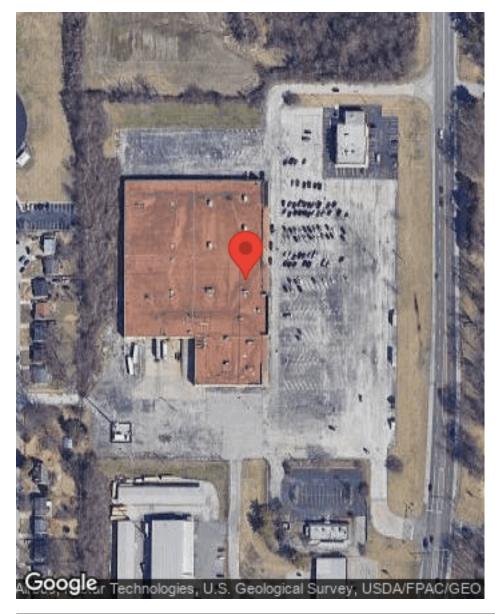

## **LOCATION MAPS**

### 10223 LEWIS AND CLARK BLVD

BARBER MURPHY 1173 Fortune Boulevard Shiloh, IL 62269

STEVE ZUBER, CCIM, SIOR

Principal office: (618) 277-4400 cell: (314) 409-7283 steve@barbermurphy.com