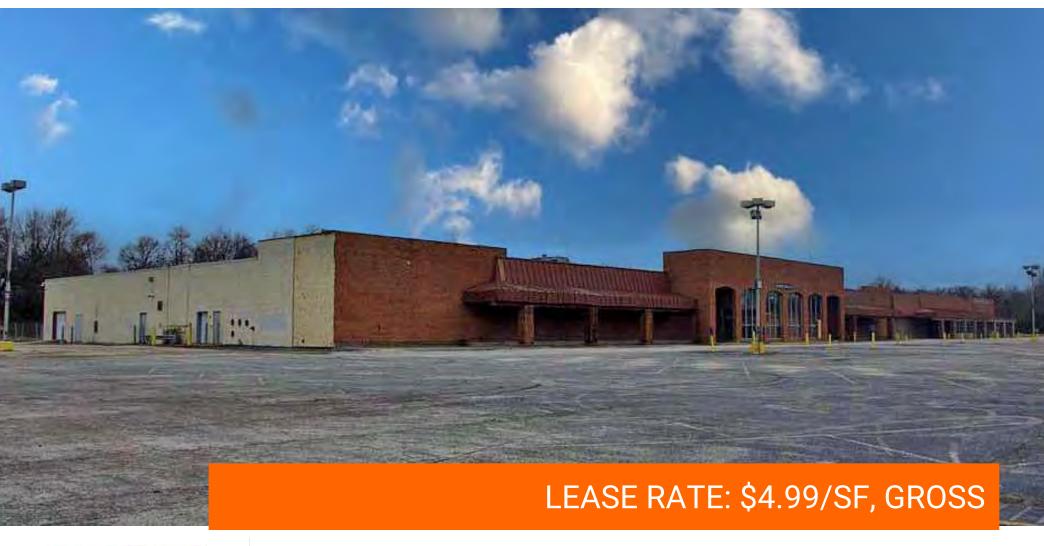

## 131,308 SF OFFICE/WAREHOUSE & 2.7 ACRE PARKING LOT

# OFFICE/WAREHOUSE FOR LEASE

10223 LEWIS AND CLARK BOULEVARD, ST. LOUIS, MO 63136

### **Property Summary**

| Property Summary |                  |
|------------------|------------------|
| Lease Rate:      | \$4.99/SF, Gross |
| Building SF:     | 131,308          |
| Available SF:    | 131,308 SF       |
| Warehouse SF:    | 128,448 SF       |
| Office SF:       | 2,860 SF         |
| Min Divisible    | 13,080 SF        |
| Max Contiguous   | 40,310           |
| Clear Height:    | 17'              |
| Dock Doors:      | 6 (7' x 8')      |
| Grade Doors:     | 3 (6' x 8')      |
| Bay Spacing:     | 28' x 31'        |
| Frontage         | 675 FT           |
| Year Built:      | 1971             |
| Zoning:          | Municipal        |
| APN:             | 11F-5-4-045-4    |
| Lot Size:        | 13.37 Acres      |
| Depth:           | 800 FT           |
| Frontage:        | 675 FT           |
| Parking:         | 100              |
| Surface type:    | Asphalt          |
| Amps:            | 1000             |
| Low Volts:       | 240              |
|                  |                  |

### **Property Overview**

10233 Lewis and Clark Blvd, St. Louis, MO is a former Schnucks retail facility that has been converted to a light industrial property featuring 131,000+ square feet of versatile warehouse space. The warehouse features new LED lighting installed throughout. There are 6 loading docks and 3 drive-in doors.