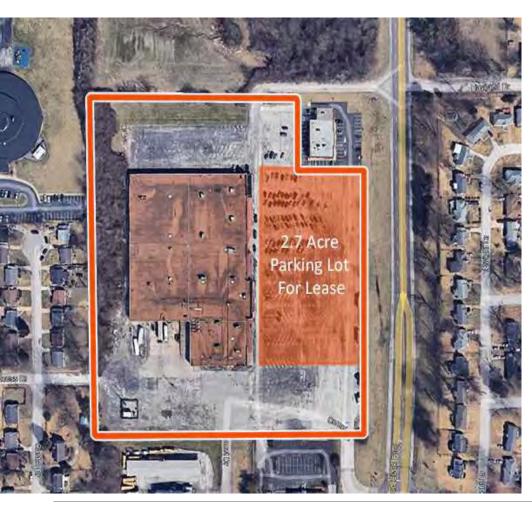

## 131,308 SF OFFICE/WAREHOUSE & 2.7 ACRE PARKING LOT

### **Property Summary**

| Property Summary |                  |
|------------------|------------------|
| Lease Rate:      | \$4.99/SF, Gross |
| Building SF:     | 131,308          |
| Available SF:    | 131,308 SF       |
| Warehouse SF:    | 128,448 SF       |
| Office SF:       | 2,860 SF         |
| Min Divisible    | 13,080 SF        |
| Max Contiguous   | 40,310           |
| Clear Height:    | 17'              |
| Dock Doors:      | 6 (7' x 8')      |
| Grade Doors:     | 3 (6' x 8')      |
| Bay Spacing:     | 28' x 31'        |
| Frontage         | 675 FT           |
| Year Built:      | 1971             |
| Zoning:          | Municipal        |
| APN:             | 11F-5-4-045-4    |
| Lot Size:        | 13.37 Acres      |
| Depth:           | 800 FT           |
| Frontage:        | 675 FT           |
| Parking:         | 100              |
| Surface type:    | Asphalt          |
| Amps:            | 1000             |
| Low Volts:       | 240              |
|                  |                  |

In addition to the warehouse space, there is an adjacent 2.7 Acre lot available for lease as well, which offers additional flexibility for businesses with specific needs for parking, storage or expansion.