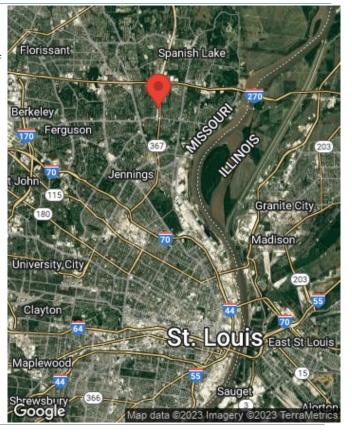

#### **Location Overview**

The property is strategically located 1 mile from I-270 along Highway 367 which is a major arterial route connecting I-270 and I-70.

BARBER MURPHY 1173 Fortune Boulevard Shiloh, IL 62269

## **LOCATION MAPS**

### 10223 LEWIS AND CLARK BLVD

BARBER MURPHY 1173 Fortune Boulevard Shiloh, IL 62269

STEVE ZUBER, CCIM, SIOR

Principal office: (618) 277-4400 cell: (314) 409-7283 steve@barbermurphy.com