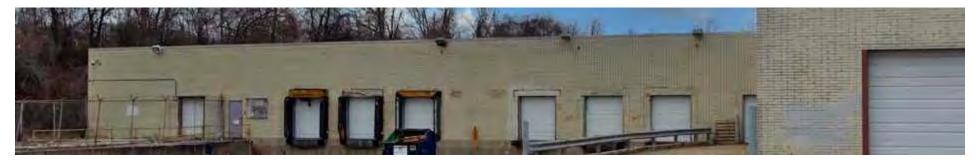

### **Property Summary**

| Property Summary |                  |
|------------------|------------------|
| Lease Rate:      | \$4.99/SF, Gross |
| Building SF:     | 131,308          |
| Available SF:    | 131,308 SF       |
| Warehouse SF:    | 128,448 SF       |
| Office SF:       | 2,860 SF         |
| Min Divisible    | 13,080 SF        |
| Max Contiguous   | 40,310           |
| Clear Height:    | 17'              |
| Dock Doors:      | 6 (7' x 8')      |
| Grade Doors:     | 3 (6' x 8')      |
| Bay Spacing:     | 28' x 31'        |
| Frontage         | 675 FT           |
| Year Built:      | 1971             |
| Zoning:          | Municipal        |
| APN:             | 11F-5-4-045-4    |
| Lot Size:        | 13.37 Acres      |
| Depth:           | 800 FT           |
| Frontage:        | 675 FT           |
| Parking:         | 100              |
| Surface type:    | Asphalt          |
| Amps:            | 1000             |
| Low Volts:       | 240              |
|                  |                  |

### **Property Overview**

10233 Lewis and Clark Blvd, St. Louis, MO is a former Schnucks retail facility that has been converted to a light industrial property featuring 131,000+ square feet of versatile warehouse space. The warehouse features new LED lighting installed throughout. There are 6 loading docks and 3 drive-in doors.

# PROPERTY PHOTOS

10223 LEWIS AND CLARK BLVD

BARBER MURPHY 1173 Fortune Boulevard Shiloh, IL 62269

STEVE ZUBER, CCIM, SIOR Principal office: (618) 277-4400 cell: (314) 409-7283

steve@barbermurphy.com

LARAE BIGARD