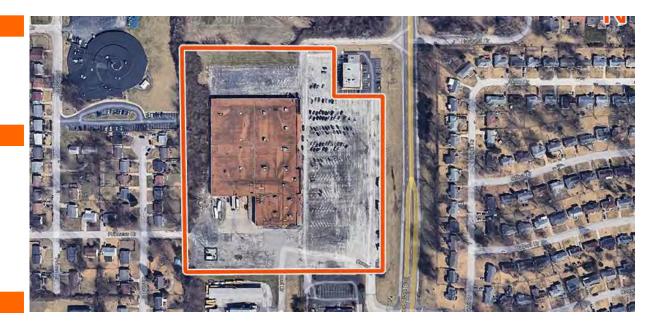

# **AREA MAP**

10223 Lewis and Clark Blvd., St. Louis, MO 63136

# **LOCATION OVERVIEW**

The property is strategically located 1 mile from I-270 long Hwy 367 which is a major arterial route connecting I-270 and I-70. On average, 10,000 cars per day pass this location.