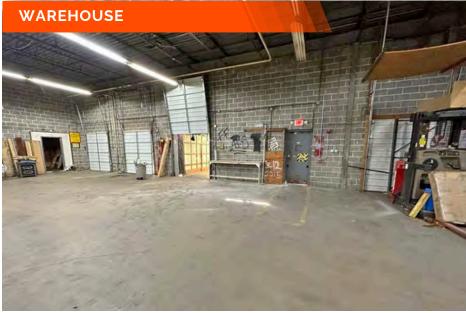

# **INTERIOR PHOTOS**

10223 Lewis and Clark Blvd., St. Louis, MO 63136

128,448 SF OF WAREHOUSE SPACE