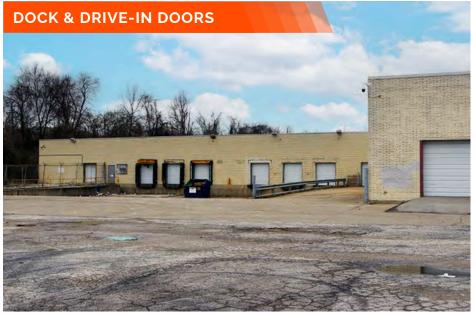

# **EXTERIOR PHOTOS**

10223 Lewis and Clark Blvd., St. Louis, MO 63136

6 LOADING DOCKS AND 3 OVERHEAD DOORS

### **LOADING & DOORS:**

Dock Doors: 6 (7' x 8')

Dock Levelers: 1

# Drive In Doors: 3

Drive In Door Size: 6'x8'