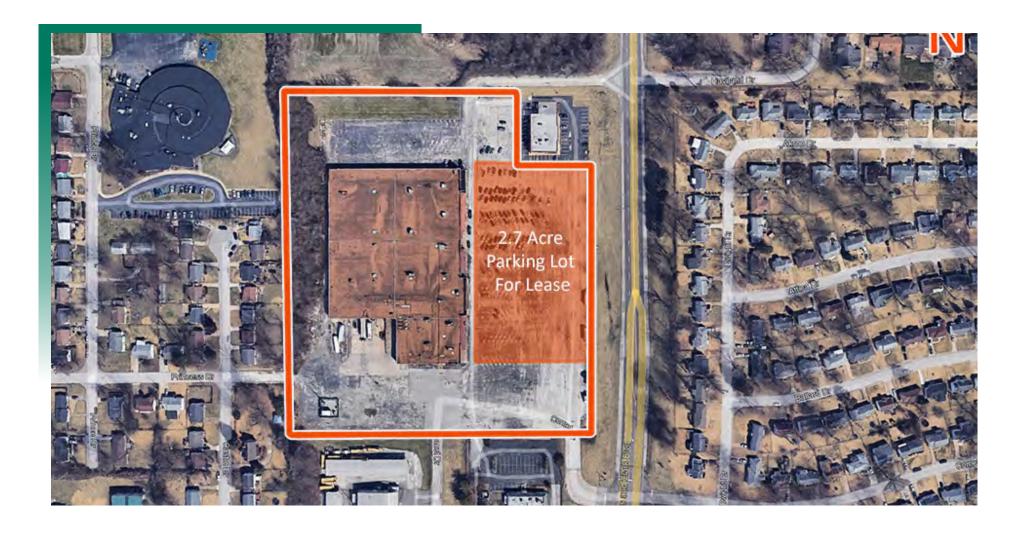

# **ADDITIONAL LOT INFORMATION**

10223 Lewis and Clark Blvd., St. Louis, MO 63136

The adjacent 2.7 Acre lot is available for lease as well, which offers additional flexibility for businesses with specific needs for parking, storage or expansion.

# PROPERTY DESCRIPTION:

10233 Lewis and Clark Blvd, St. Louis, MO is a former Schnucks retail facility that has been converted to a light industrial property featuring 131,000+ square feet of versatile warehouse space. The warehouse features new LED lighting installed throughout. There are 6 loading docks and 3 drive-in doors. In addition to the warehouse space, there is an adjacent 2.7 Acre lot available for lease as well, which offers additional flexibility for businesses with specific needs for parking, storage or expansion.