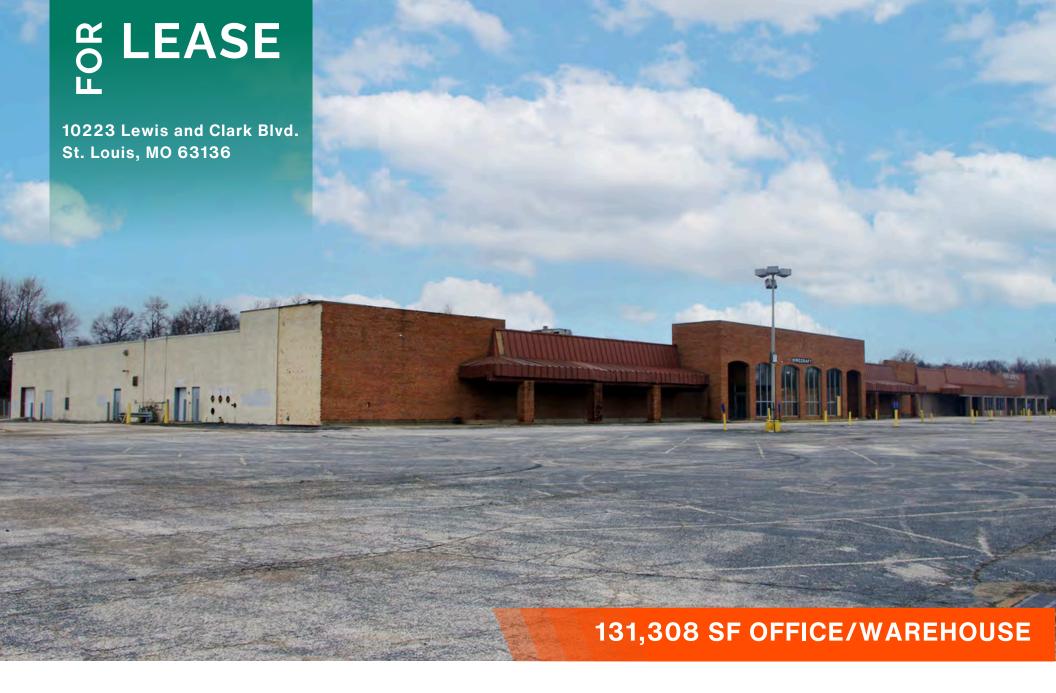

# INDUSTRIAL PROPERTY SUMMARY

10223 LEWIS AND CLARK BLVD

| LISTING # | 2705 |
|-----------|------|
|           |      |

### **PROPERTY OVERVIEW:**

 Building SF:
 131,308

 Vacant SF:
 131,308

 Office SF:
 2,860

 Warehouse SF:
 128,448

 Min Divisible SF:
 131,308

 Max Contig SF:
 131,308

 Lot Size:
 13.37 Acres