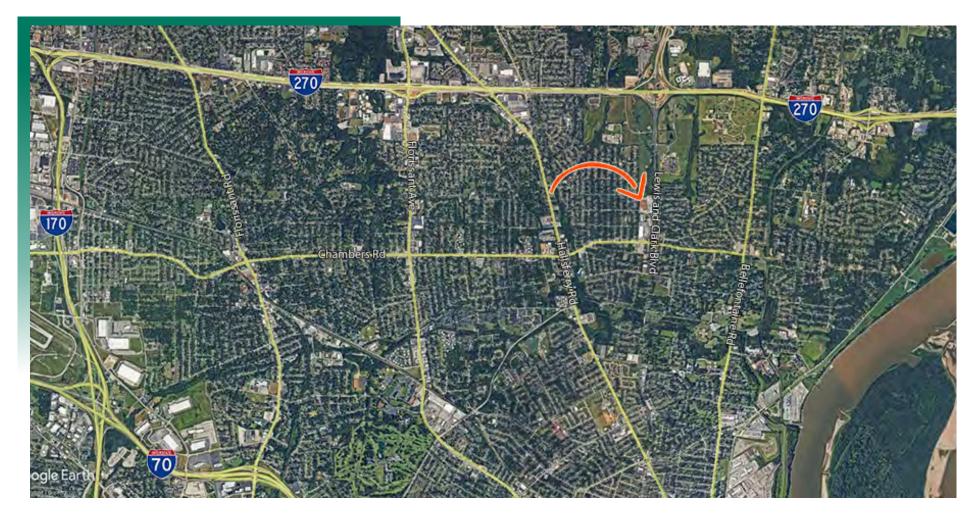

# **AREA MAP**

10223 Lewis and Clark Blvd., St. Louis, MO 63136

# **LOCATION OVERVIEW**

The property is strategically located 1 mile from I-270 long Hwy 367 which is a major arterial route connecting I-270 and I-70. On average, 10,000 cars per day pass this location.