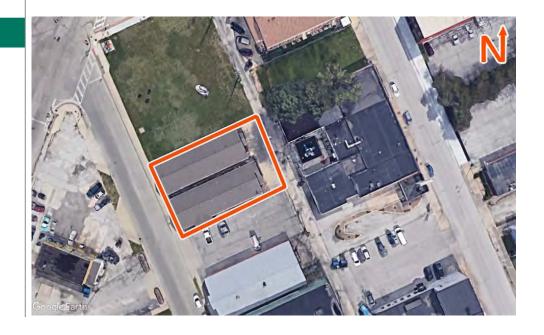

0

Property Taxes: \$4,805

Utilities: \$12,960

Total Expenses: \$22,651

NOI: \$93,029

#### **BARBER MURPHY**

1173 Fortune Boulevard Shiloh, IL 62269



#### JOHN EICHENLAUB

Broker Associate
0: (618) 277-4400
C: (618) 570-8344
johne@barbermurphy.com

IL; MO



## **Property Description**

13 Unit all brick apartment complex consisting of 2 buildings. There are 8-1 Bedroom units and 4 studio apartments. The basement is also leased out as an apartment. Fully leased out to Chestnut health systems, with the exception of the basement. Landlord pays property taxes insurance, utilities.

#### **Location Overview**

Granite City is a located approximately 10 miles northeast of St. Louis, MO and is part of the Metro-East region. The city is home to several parks, restaurants, and businesses.



# PROPERTY PHOTOS

1832 CLEVELAND BLVD







BARBER MURPHY 1173 Fortune Boulevard Shiloh, IL 62269



#### JOHN EICHENLAUB

Broker Associate 0: (618) 277-4400 C: (618) 570-8344 johne@barbermurphy.com

IL; MO



# **BUSINESS MAP**

1832 CLEVELAND BLVD



# **DEMOGRAPHICS**

# BARBERMURPHY COMMERCIAL REAL ESTATE SOLUTIONS

### 1832 CLEVELAND BLVD



| Population          | 1 Mile   | 3 Miles  | 5 Miles  |
|---------------------|----------|----------|----------|
| Male                | 3,128    | 15,256   | 46,997   |
| Female              | 3,147    | 15,955   | 51,343   |
| Total Population    | 6,275    | 31,211   | 98,340   |
|                     |          |          |          |
| Race                | 1 Mile   | 3 Miles  | 5 Miles  |
| White               | 5,592    | 24,289   | 39