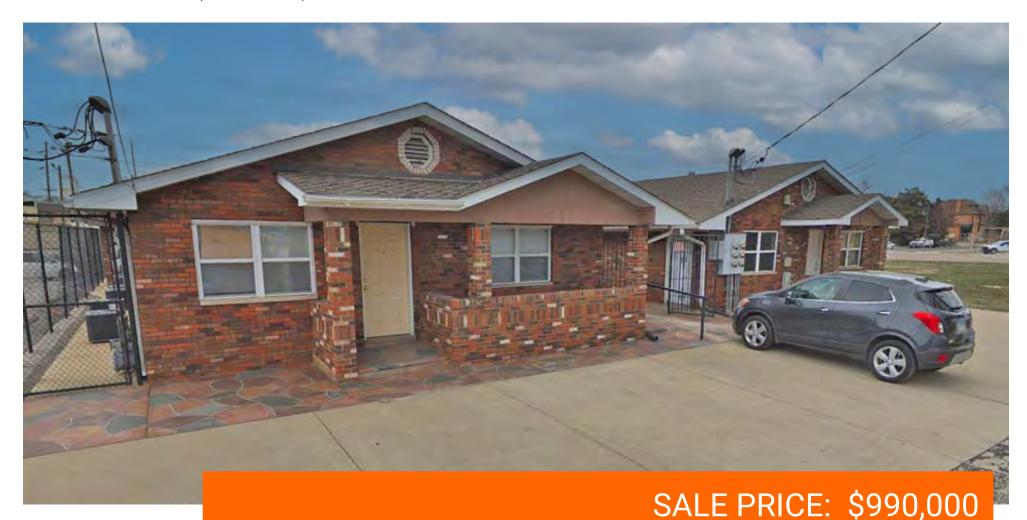

### Sale Information:

Price: \$990,000

**Property Information:** 

APN: 22-2-19-24-08-204-005

County: Madison
Zoning: Multi-Family
Zoning By: Granite City
Lot Size: 0.22 Acres

**Facility Information:** 

HVAC: Central
Parking: Common
Parking Surface: Concrete

## **Property Description**

13 Unit all brick apartment complex consisting of 2 buildings. There are 8-1 Bedroom units and 4 studio apartments. The basement is also leased out as an apartment. Fully leased out to Chestnut health systems, with the exception of the basement. Landlord pays property taxes insurance, utilities.