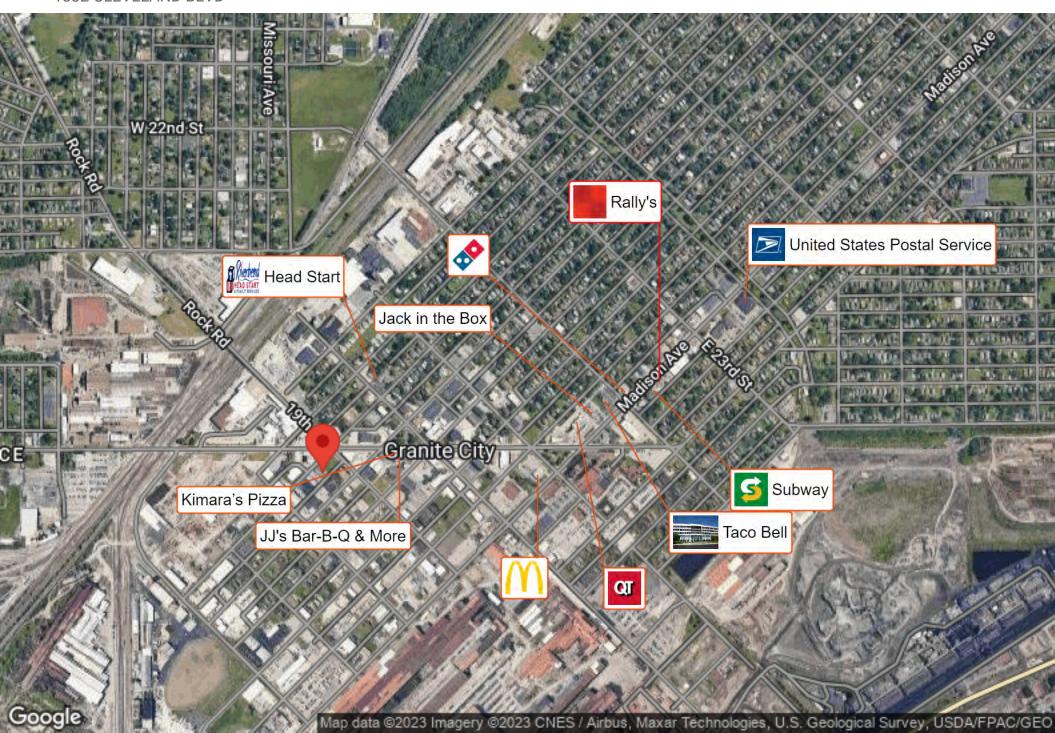

IL; MO



## **Property Description**

13 Unit all brick apartment complex consisting of 2 buildings. There are 8-1 Bedroom units and 4 studio apartments. The basement is also leased out as an apartment. Fully leased out to Chestnut health systems, with the exception of the basement. Landlord pays property taxes insurance, utilities.

#### **Location Overview**

Granite City is a located approximately 10 miles northeast of St. Louis, MO and is part of the Metro-East region. The city is home to several parks, restaurants, and businesses.



# PROPERTY PHOTOS

1832 CLEVELAND BLVD







BARBER MURPHY 1173 Fortune Boulevard Shiloh, IL 62269



#### JOHN EICHENLAUB

Broker Associate 0: (618) 277-4400 C: (618) 570-8344 johne@barbermurphy.com

IL; MO



# **BUSINESS MAP**

1832 CLEVELAND BLVD



# **DEMOGRAPHICS**

# BARBERMURPHY COMMERCIAL REAL ESTATE SOLUTIONS

### 1832 CLEVELAND BLVD



| Population          | 1 Mile   | 3 Miles  | 5 Miles  |
|---------------------|----------|----------|----------|
| Male                | 3,128    | 15,256   | 46,997   |
| Female              | 3,147    | 15,955   | 51,343   |
| Total Population    | 6,275    | 31,211   | 98,340   |
|                     |          |          |          |
| Race                | 1 Mile   | 3 Miles  | 5 Miles  |
| White               | 5,592    | 24,289   | 39,654   |
| Black               | 440      | 5,928    | 55,513   |
| Am In/AK Nat        | 1        | 18       | 45       |
| Hawaiian            | N/A      | 1        | 1        |
| Hispanic            | 311      | 1,313    | 4,803    |
| Multi-Racial