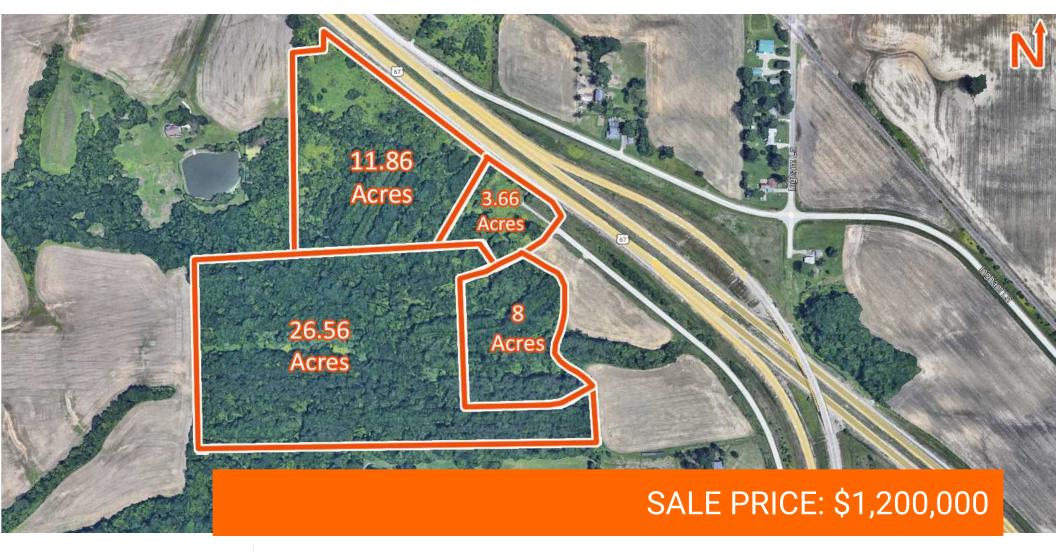

#### **Property Summary**

2702 Listing #: 24-1-01-15-02-201-003, 004, APN: 006,007 \$1,200,000 Price: Price / Acre: \$23,961.66 Lot Size: 50.08 Acres Min Divisible Acres: 3.66 Acres \$1,592.07 2021 Property Tax: Zoning: B-5 Frontage & Depth: Irregular

### **Property Overview**

- \*Parcel 24-1-01-015-02-201-003 is 11.86 acres
- \*Parcel 24-1-01-015-02-201-004 is 3.66 acres
- \*Parcel 24-1-01-015-02-201-006 is 8 acres
- \*Parcel 24-1-01-015-02-201-007 is 26.56 acres

Price listed is the price for the entire property in one sale.

Owner is willing to subdivide. Prices will be negotiated based on amount of ground required and location.