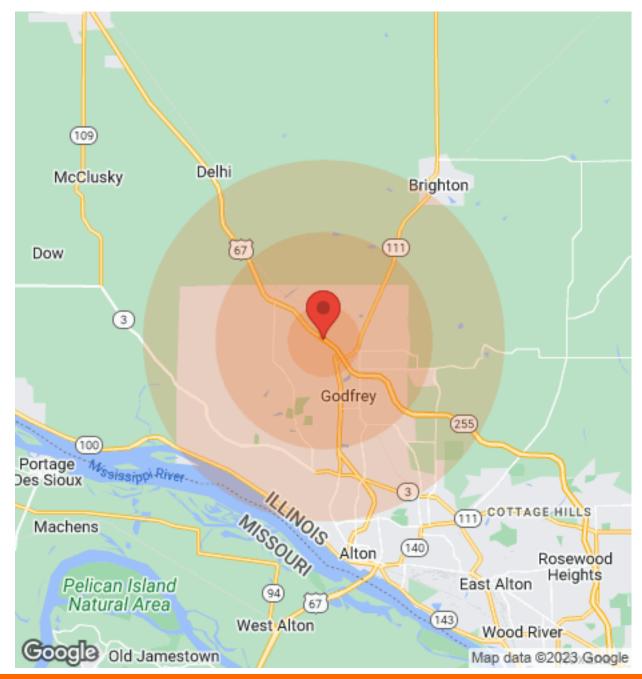

#### **Location Overview**

Located in Godfrey, IL adjacent to Interstate 255. The property is less than a mile north of Route 111 and Highway 67.

Traffic Count: