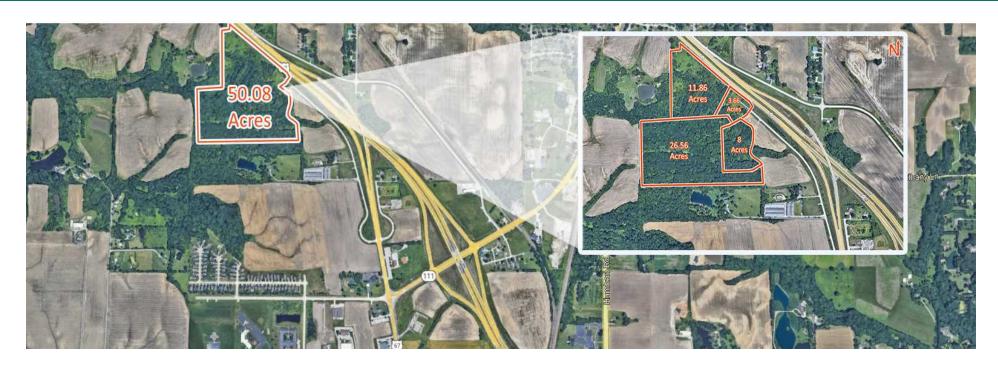

# 50.08 ACRE DEVELOPMENT SITE

7308 GODFREY ROAD, GODFREY, IL 62035

COMMERCIAL REAL ESTATE SOLUTIONS

1173 Fortune Boulevard Shiloh, IL 62269 618-277-4400 barbermurphy.com PRESENTED BY:

#### **Property Summary**

2702 Listing #: 24-1-01-15-02-201-003, 004, APN: 006,007 \$1,200,000 Price: Price / Acre: \$23,961.66 Lot Size: 50.08 Acres Min Divisible Acres: 3.66 Acres \$1,592.07 2021 Property Tax: Zoning: B-5 Frontage & Depth: Irregular

### **Property Overview**

- \*Parcel 24-1-01-015-02-201-003 is 11.86 acres
- \*Parcel 24-1-01-015-02-201-004 is 3.66 acres
- \*Parcel 24-1-01-015-02-201-006 is 8 acres
- \*Parcel 24-1-01-015-02-201-007 is 26.56 acres