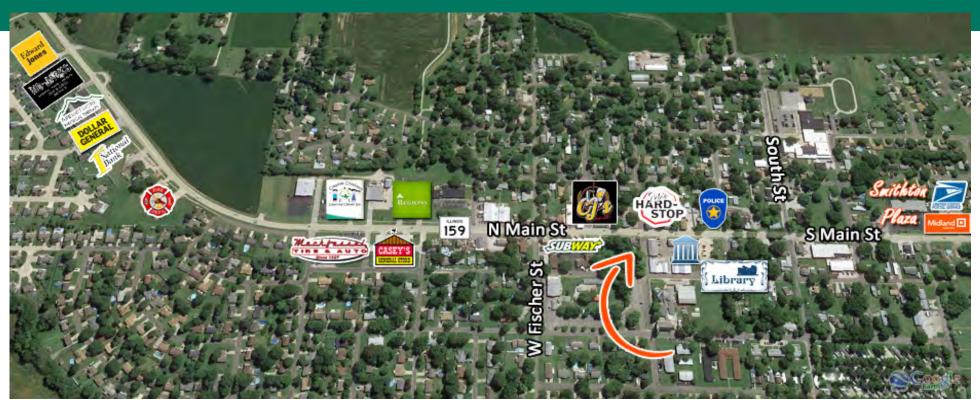

### **Location Overview**

Property is located on the North/South thoroughfare (Main St) of Illinois 159.

APN: Zoning:

Taxes: