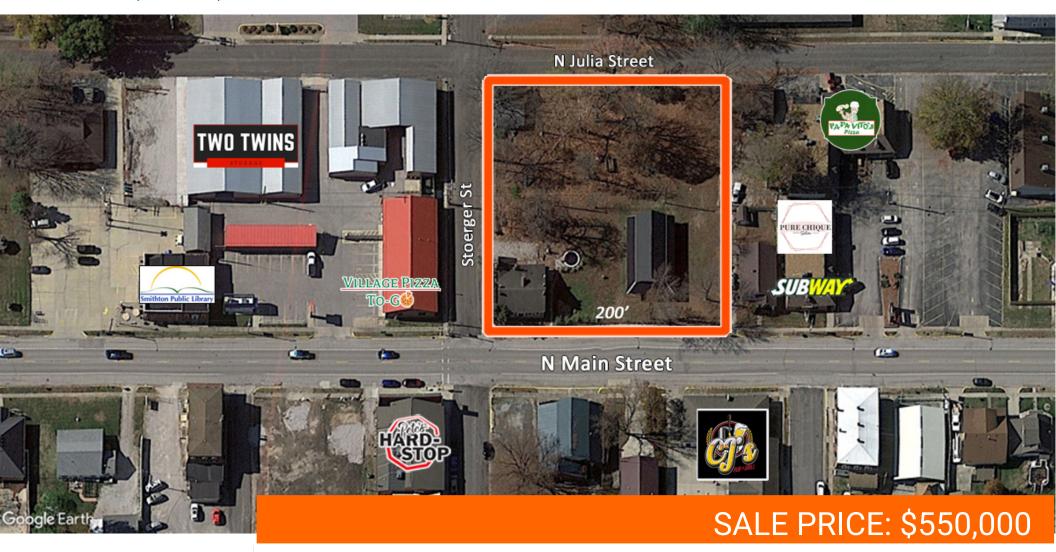

### **Property Summary**

Listing No: 2704 Price: \$550,000 Lot Size: 0.96 Acres Cross Streets: Stoerger St 2001 Frontage: Topography: Flat Traffic Count: 8,400 Electric/Gas: Ameren; On Site Water/Sewer: City; On Site County: St. Clair

## **Property Overview**

0.96 Acre Redevelopment Site with 200' of frontage on Main St. Two curbcuts in place, all utilities, corner lot. Property improved with partial built commercial building (1,380 sf) and single-family residential unit (1,754 sf). Will consider subdividing.

### **Location Overview**

Property is located on the North/South thoroughfare (Main St) of Illinois 159.

APN: Zoning:

Taxes: