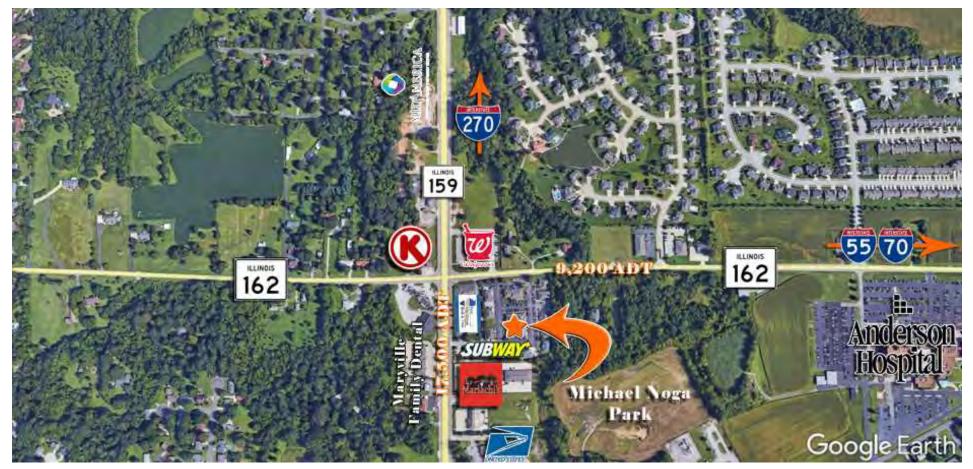

## AREA MAP 9 PROFESSIONAL PARK DRIVE

### **Location Overview**

Maryville is a small suburban city located in Madison County, Illinois, in the United States. The city covers an area of 6.8 square miles and has a population of approximately 7,800 residents. Maryville is situated about 20 miles east of St. Louis, Missouri, and is considered part of the St. Louis Metropolitan Area.

The closest interstates are Interstate 55 (I-55) which runs north-south and Interstate 70 (I-70) which runs east-west. Illinois Route 159 (IL-159) and U.S. Route 40 (US-40) are also nearby, providing easy access to neighboring towns and cities. Overall, the location provides convenient access to several major roads.

### PROPERTY DESCRIPTION

5,514 SF fully leased office building with three tenants.

Located in Maryville Professional Park with great access to I-270, high traffic counts, and situated near surrounding retail, etc.