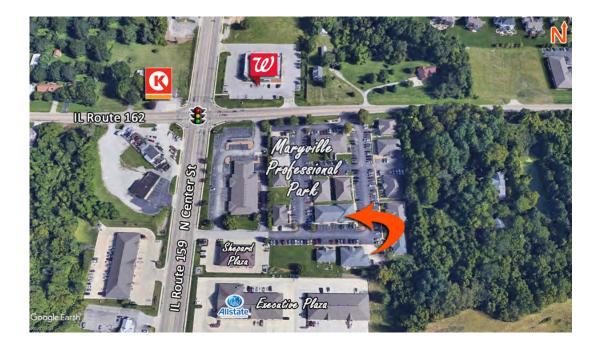

## AREA MAP 9 PROFESSIONAL PARK DRIVE

### PROPERTY DESCRIPTION

5,514 SF fully leased office building with three tenants.

Located in Maryville Professional Park with great access to I-270, high traffic counts, and situated near surrounding retail, etc.