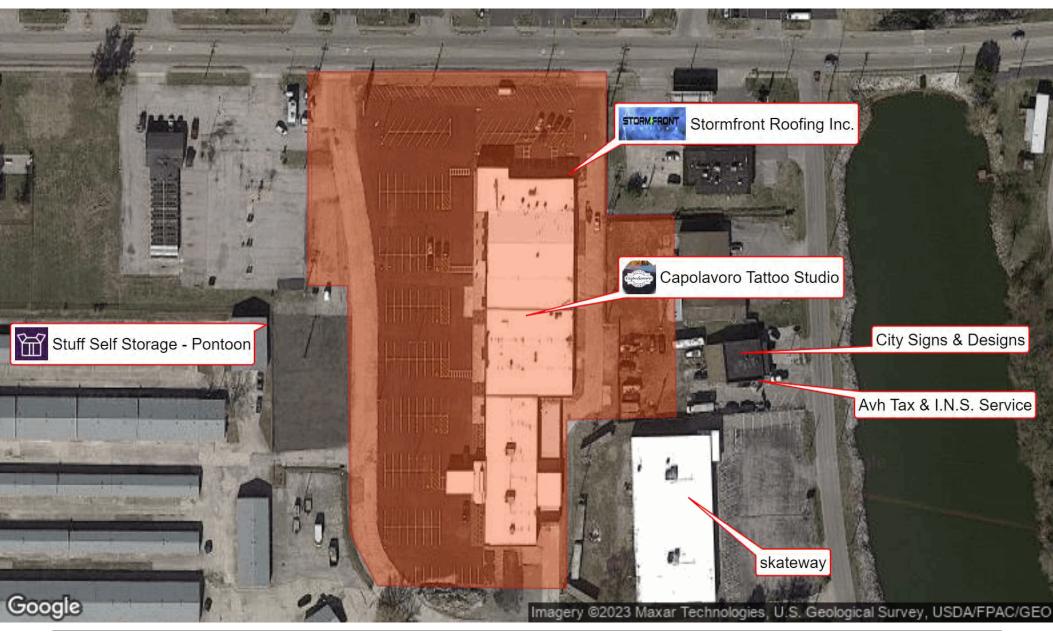

### **Property Overview**

Redeveloped Plaza 4020 located along Pontoon Road. New exterior and white box finished interior ready for tenant finishes. Join current tenants Storm Front Roofing, Jacks 5th Street Gaming, Meat Market, Forever After Banquet and Event Center, and Capoloavora Studio. Many upgrades throughout the property. New marquee signage coming soon.

### **Nearby Places**

- Jacks 5th Street Gaming
- Meat Market
- Capoloavora Studio
- Forever After Banquet and Event Center
- Storm Front Roofing

BARBER MURPHY 1173 Fortune Boulevard

1173 Fortune Boulevar Shiloh, IL 62269