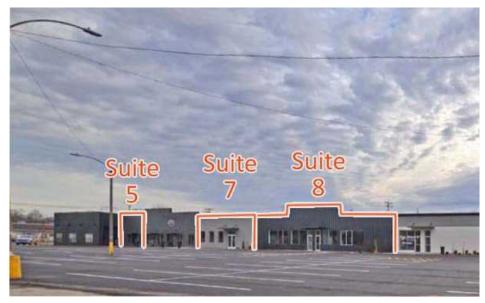

### **Property Summary**

Building SF: 37,192 SF Available SF: 18,692 SF 3.333 SF Min Divisible 10.000 SF Max Contiguous: \$10.00 - \$13.50/SF Lease Rate: **Modified Gross** Lease Type: Clear Height: 16 FT 354 FT Frontage: Year Built: 1966 2023 Renovated: Parking: 150 2022 Property Tax: \$16.916.76 Tenants/Units:

## **Available Spaces**

| Space | Size                        | Term       | Rate        | Space Use     | Condition       | Available |  |
|-------|-----------------------------|------------|-------------|---------------|-----------------|-----------|--|
| 8     | (Will divide) 3,333 -10,000 | Negotiable | \$8,333 /mo | Retail/Office | Newly Renovated | Yes       |  |
| 5     | 3,500                       | Negotiable | \$3,938 /mo | Retail/Office | Newly Renovated | Yes       |  |
| 7     | 5,000                       | Negotiable | \$5,000 /mo | Retail/Office | Newly Renovated | Yes       |  |