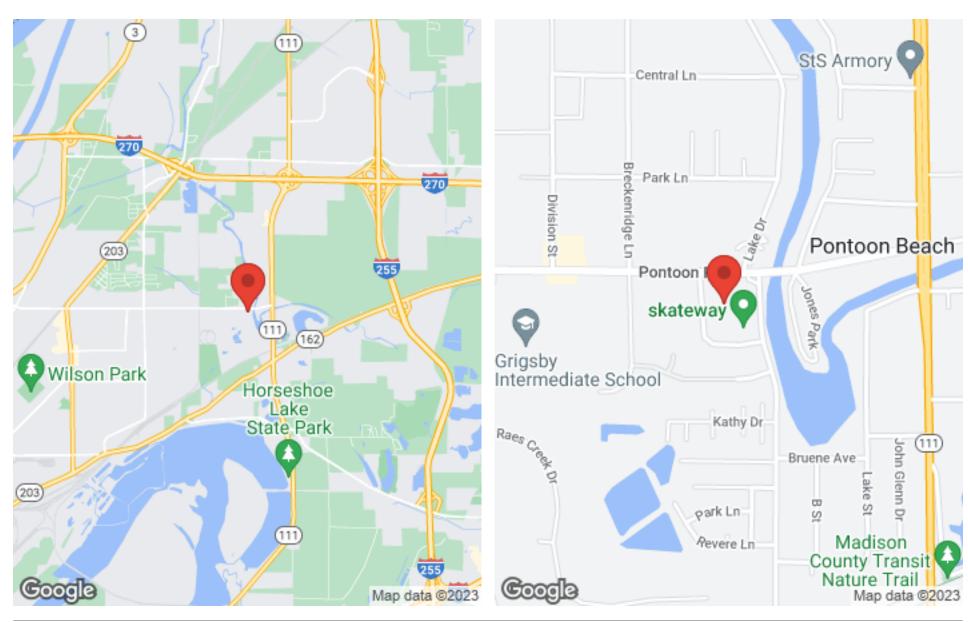

#### **Location Overview**

Geographically located approximately 10 miles northeast of the City of St. Louis, Pontoon Beach is part of the St. Louis Metropolitan area. Additionally, the Village is approximately 76 miles southwest of Springfield, Illinois, and just over 245 miles southwest of the City of Chicago.

# **BUSINESS MAP**

BARBER MURPHY 1173 Fortune Boulevard Shiloh, IL 62269

MATT BARRIGER

BARBER MURPHY

1173 Fortune Boulevard Shiloh, IL 62269

**MATT BARRIGER** 

BARBER MURPHY 1173 Fortune Boulevard Shiloh, IL 62269