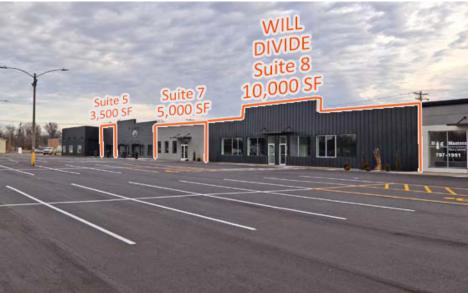

### **Property Summary**

Building SF: 37,192 SF Available SF: 18,692 SF 3.333 SF Min Divisible 10.000 SF Max Contiguous: \$10.00 - \$13.50/SF Lease Rate: **Modified Gross** Lease Type: Clear Height: 16 FT 354 FT Frontage: Year Built: 1966 2023 Renovated: Parking: 150 2022 Property Tax: \$16.916.76 Tenants/Units:

## **Available Spaces**

| Space | Size                        | Term       | Rate        | Space Use     | Condition       | Available |  |
|-------|-----------------------------|------------|-------------|---------------|-----------------|-----------|--|
| 8     | (Will divide) 3,333 -10,000 | Negotiable | \$8,333 /mo | Retail/Office | Newly Renovated | Yes       |  |
| 5     | 3,500                       | Negotiable | \$3,938 /mo | Retail/Office | Newly Renovated | Yes       |  |
| 7     | 5,000                       | Negotiable | \$5,000 /mo | Retail/Office | Newly Renovated | Yes       |  |