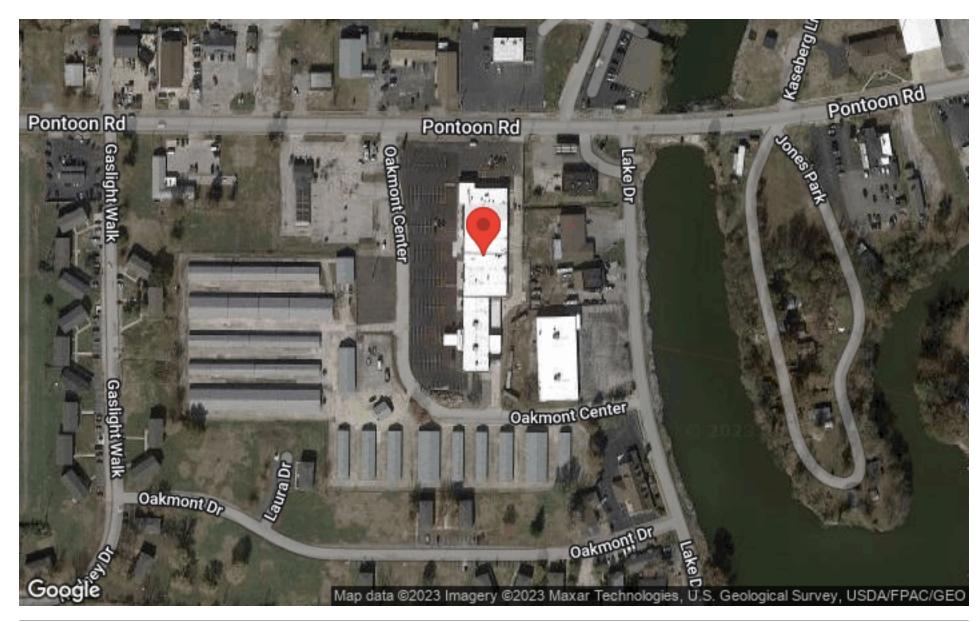

#### **Location Overview**

Geographically located approximately 10 miles northeast of the City of St. Louis, Pontoon Beach is part of the St. Louis Metropolitan area. Additionally, the Village is approximately 76 miles southwest of Springfield, Illinois, and just over 245 miles southwest of the City of Chicago.

Zoning:

1173 Fortune Boulevard Shiloh, IL 62269

Broker Associate C: (618) 973-5507 mattb@barbermurphy.com

Pontoon Beach - B-1 Community