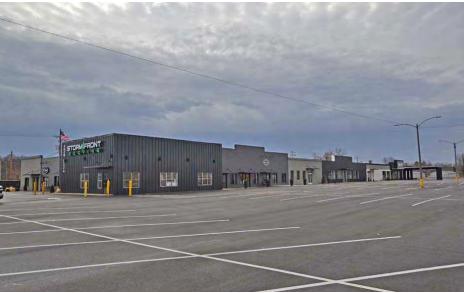

located along Pontoon Road. New exterior and white box finished interior ready for tenant finishes. Join current tenants Storm Front Roofing, Jacks 5th Street Gaming, Meat Market, Forever After Banquet and Event Center, and Capoloavora Studio. Many upgrades throughout the property. New marquee signage coming soon.

#### **Location Overview**

Geographically located approximately 10 miles northeast of the City of St. Louis, Pontoon Beach is part of the St. Louis Metropolitan area. Additionally, the Village is approximately 76 miles southwest of Springfield, Illinois, and just over 245 miles southwest of the City of Chicago.

Zoning:

1173 Fortune Boulevard Shiloh, IL 62269



Broker Associate C: (618) 973-5507 mattb@barbermurphy.com

Pontoon Beach - B-1 Community

# PROPERTY PHOTOS











BARBER MURPHY 1173 Fortune Boulevard Shiloh, IL 62269







## **Available Spaces**

| Space | Size                        | Term       | Rate        | Space Use     | Condition       | Available |  |
|-------|-----------------------------|------------|-------------|---------------|-----------------|-----------|--|
| 8     | (Will divide) 3,333 -10,000 | Negotiable | \$8,333 /mo | Retail/Office | Newly Renovated | Yes       |  |
| 5     | 3,500                       | Negotiable | \$3,938 /mo | Retail/Office | Newly Renovated | Yes       |  |
| 7     | 5,000                       | Negotiable | \$5,000 /mo | Retail/Office | Newly Renovated | Yes       |  |

### **Highlights**

New exterior and white box finished interior ready for tenant finishes.

Updated lighted exterior and parking