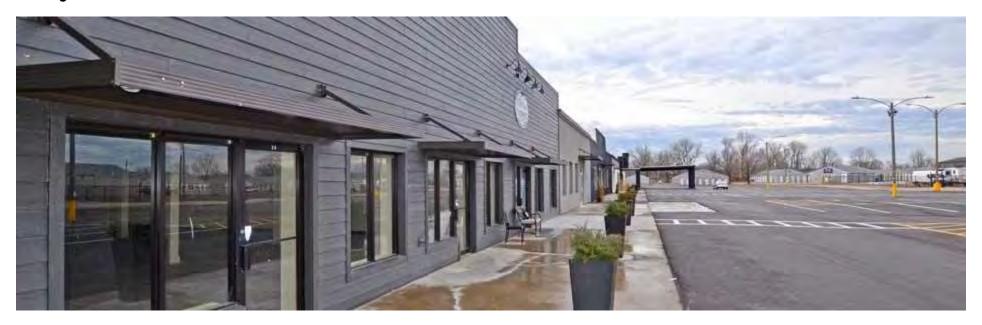

### **Property Overview**

Redeveloped Plaza 4020 located along Pontoon Road. New exterior and white box finished interior ready for tenant finishes. Join current tenants Storm Front Roofing, Jacks 5th Street Gaming, Meat Market, Forever After Banquet and Event Center, and Capoloavora Studio. Many upgrades throughout the property. New marquee signage coming soon.

### **Highlights**

New exterior and white box finished interior ready for tenant finishes.

Updated lighted exterior and parking.

New Marquee signage coming soon!