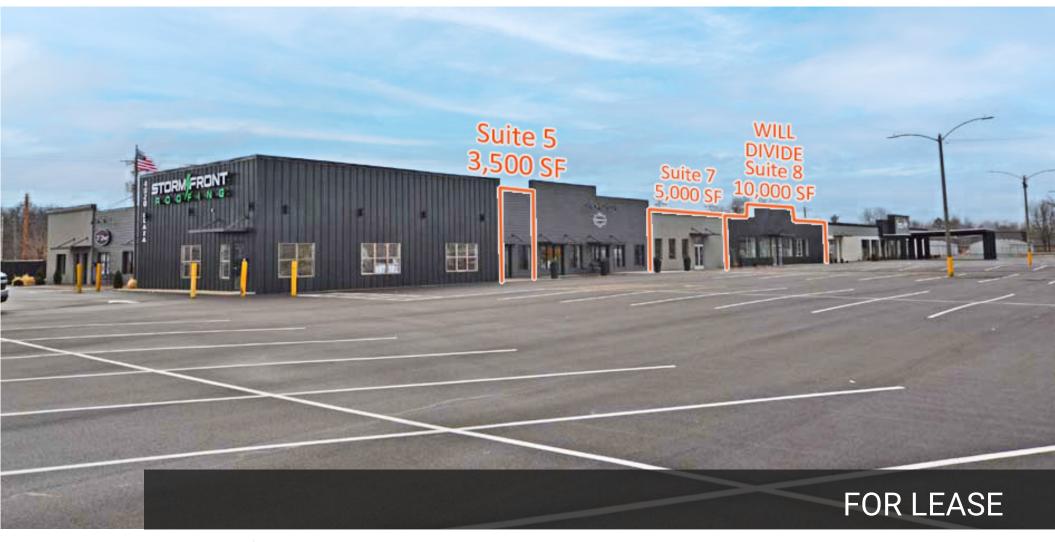

### **Property Summary**

Building SF: 37,192 SF Available SF: 18,692 SF 3.333 SF Min Divisible 10.000 SF Max Contiguous: \$10.00 - \$13.50/SF Lease Rate: **Modified Gross** Lease Type: Clear Height: 16 FT 354 FT Frontage: Year Built: 1966 2023 Renovated: Parking: 150 2022 Property Tax: \$16.916.76 Tenants/Units:

### **Property Overview**

Redeveloped Plaza 4020 located along Pontoon Road. New exterior and white box finished interior ready for tenant finishes. Join current tenants Storm Front Roofing, Jacks 5th Street Gaming, Meat Market, Forever After Banquet and Event Center, and Capoloavora Studio. Many upgrades throughout the property. New marquee signage coming soon.

## **Available Spaces**

| Space | Size                        | Term       | Rate        | Space Use     | Condition       | Available |  |
|-------|-----------------------------|------------|-------------|---------------|-----------------|-----------|--|
| 8     | (Will divide) 3,333 -10,000 | Negotiable | \$8,333 /mo | Retail/Office | Newly Renovated | Yes       |  |
| 5     | 3,500                       | Negotiable | \$3,938 /mo | Retail/Office | Newly Renovated | Yes       |  |
| 7     | 5,000                       | Negotiable | \$5,000 /mo | Retail/Office | Newly Renovated | Yes       |  |