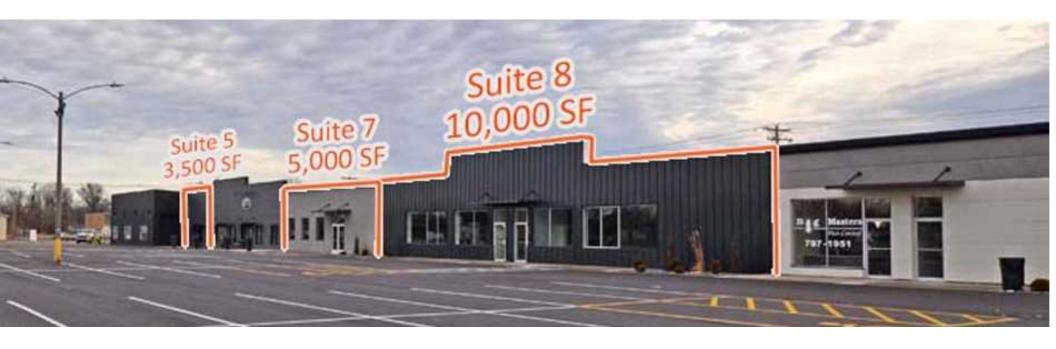

### **Property Summary**

Building SF: 37,192 SF Available SF: 18,692 SF 3.333 SF Min Divisible 10.000 SF Max Contiguous: \$10.00 - \$13.50/SF Lease Rate: **Modified Gross** Lease Type: Clear Height: 16 FT 354 FT Frontage: Year Built: 1966 2023 Renovated: Parking: 150 2022 Property Tax: \$16.916.76 Tenants/Units:

## **Available Spaces**

| Space | Size                        | Term       | Rate        | Space Use     | Condition       | Available |  |
|-------|-----------------------------|------------|-------------|---------------|-----------------|-----------|--|
| 8     | (Will divide) 3,333 -10,000 | Negotiable | \$8,333 /mo | Retail/Office | Newly Renovated | Yes       |  |
| 5     | 3,500                       | Negotiable | \$3,938 /mo | Retail/Office | Newly Renovated | Yes       |  |
| 7     | 5,000                       | Negotiable | \$5,000 /mo | Retail/Office | Newly Renovated | Yes       |  |