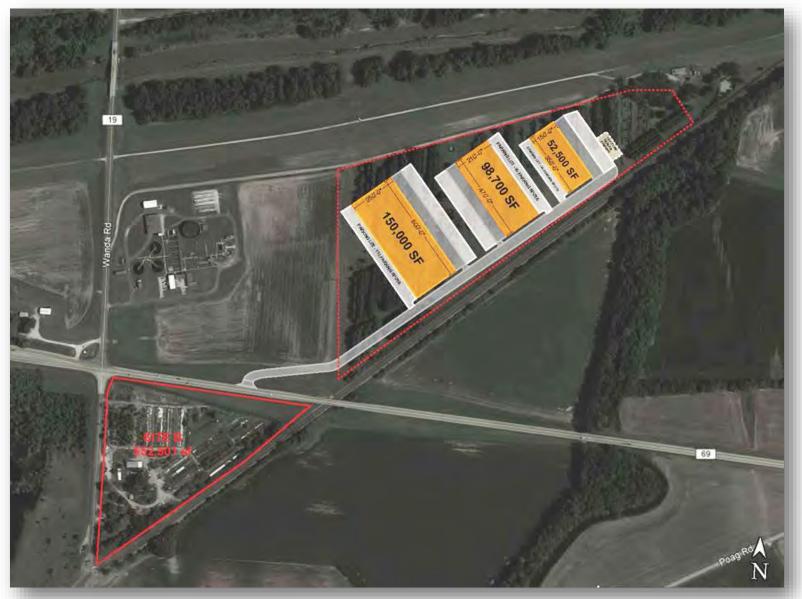

## **BUILD TO SUIT - Conceptual Plans**

### PROPERTY SUMMARY

- 29.8 Acres will divide
- Arco construction is the builder
- 52,000-150,000 SF build to suit available
- Build to suit pricing quoted by project
- Outdoor storage available

**LAND SALE PRICE: \$1,490,000** 

#### **Comments**

Build to suit options available. Pricing for build to suit quoted by project. Arco construction is the builder. Total Acres Available: 29.80 Min Divisible Acres: 8.00

#### **LAND MEASUREMENTS:**

Acres: 29.80
Frontage: 1896' on Levee Road
Depth: Varies
Subdivide Site: Yes