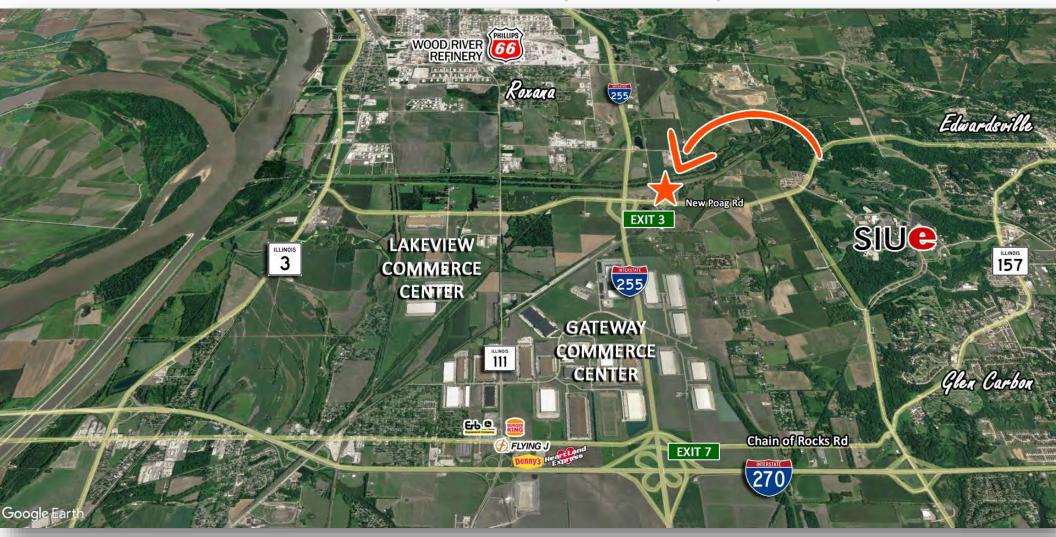

#### **TRANSPORTATION:**

Interstate: .3 Miles from Interstate 255, exit 3

Rail: Adjacent to Norfolk Southern

Barge: N/A

Airport: N/A

No

**Property Tax:** 

\$2,804.00

#### **PROPERTY INFORMATION:**

Parcel No: 14-1-15-18-00-000-002 & .002 & .001 TIF:

County: Madison Enterprise Zone: No Tax Year: 2021

Zoning: Agriculture Survey: No

Zoning By: Madison County Environmental: No Traffic Count: 1800 cpd Wanda Road