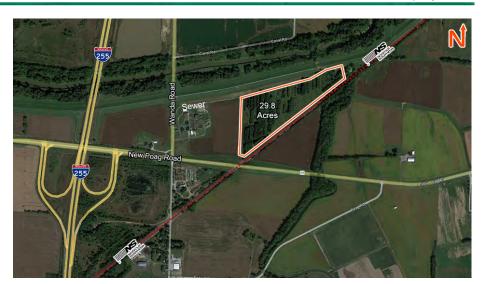

#### **LAND MEASUREMENTS:**

Acres: 29.80
Frontage: 1896' on Levee Road
Depth: Varies
Subdivide Site: Yes

#### **TRANSPORTATION:**

Interstate: .3 Miles from Interstate 255, exit 3

Rail: Adjacent to Norfolk Southern

Barge: N/A

Airport: N/A

No

**Property Tax:** 

\$2,804.00