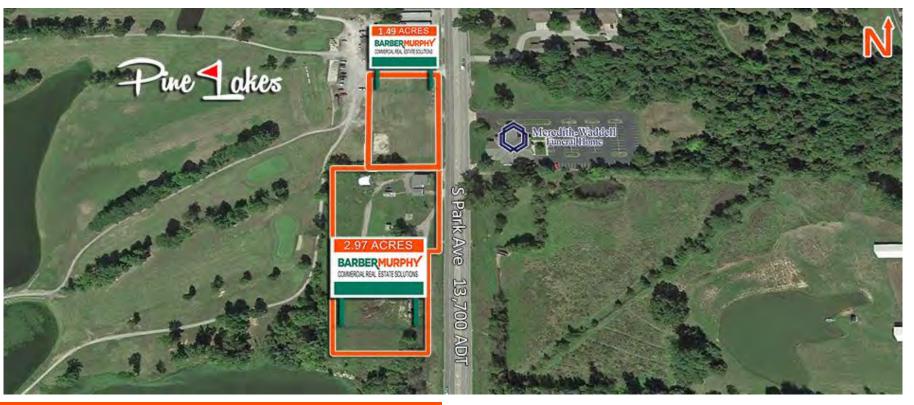

# **Adjoining Land For Sale**

## 2709 South Park Ave., Herrin, IL 62948

2.97 Acres along IL Route 148 on the south side of Herrin along primary business corridor with 13,700 ADT. Site is located in a TIF District. Located in a fast growing commercial area with variety of office, fast food and related businesses. All essential utilities on Site.

#### **Comments**

1.49 acre commercial lot fronting on IL, Rt. 148 (South Park Street) on south side of Herrin along the primary business corridor with 14,500 ADT. Lot fronts on the entrance to Pine Lakes Golf Course 1.5 miles from IL, Rt. 13. This high profile property is suitable for variety of office, fast food and other highway related businesses requiring high visibility. Adjoining property also available.