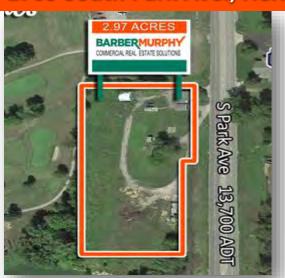

# **Adjoining Land For Sale**

## 2709 South Park Ave., Herrin, IL 62948

2.97 Acres along IL Route 148 on the south side of Herrin along primary business corridor with 13,700 ADT. Site is located in a TIF District. Located in a fast growing commercial area with variety of office, fast food and related businesses. All essential utilities on Site.