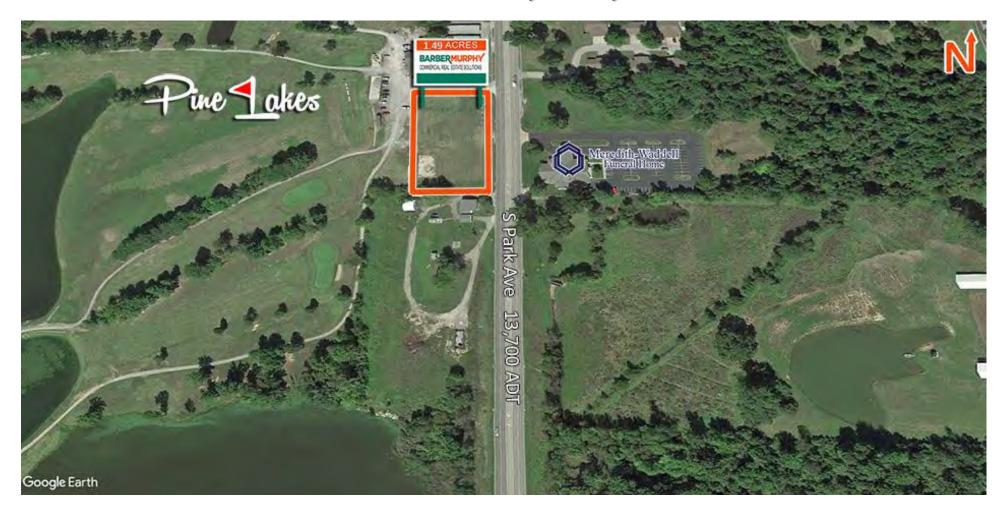

# 1.49 Acre Commercial Site

## 2705 South Park Ave., Herrin, IL 62948

COMMERCIAL REAL ESTATE SOLUTIONS 1173 Fortune Blvd. Shiloh, IL 62269 618.277.4400 barbermurphy.com

Mike Pierceall – AICP, CEcD C: 618.791.8396 MikeP@barbermurphy.com

- 1.49 acre commercial lot fronting on IL Route 148; 1.5 miles north of IL Route 13
- Highly visible location with utilities on site
- Located in TIF

**SALE PRICE: \$421,879/\$6.50 SF** 

#### **Comments**

1.49 acre commercial lot fronting on IL, Rt. 148 (South Park Street) on south side of Herrin along the primary business corridor with 14,500 ADT. Lot fronts on the entrance to Pine Lakes Golf Course 1.5 miles from IL, Rt. 13. This high profile property is suitable for variety of office, fast food and other highway related businesses requiring high visibility. Adjoining property also available.

#### **LAND MEASUREMENTS:**

Acres:1.49Frontage:320 FTDepth:202 FTSubdivide Site:yes