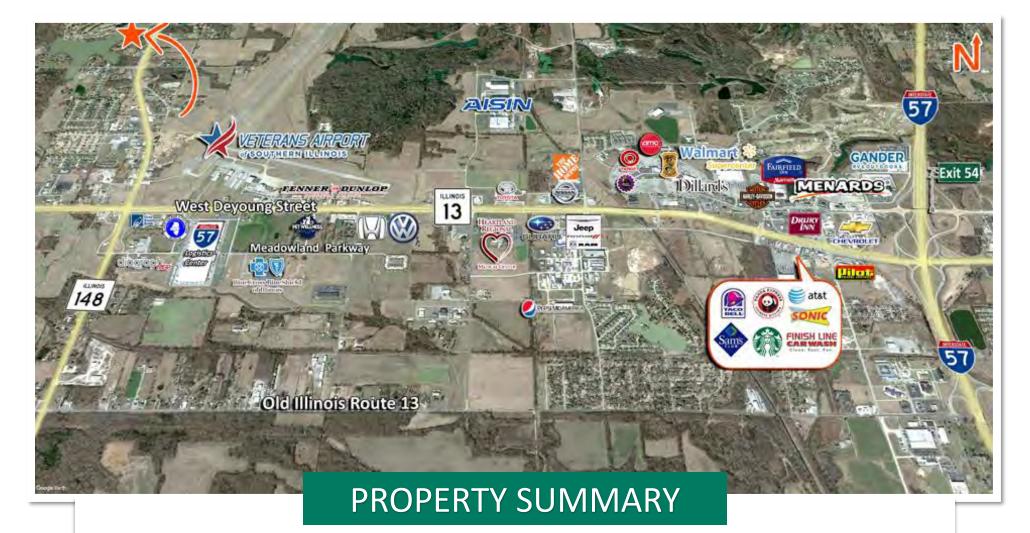

#### TRANSPORTATION:

Interstate: Rail: Barge: Airport:

#### **PROPERTY INFORMATION:**

Parcel No: 06-06-256-001 & 002 TIF: Yes **Property Tax:** \$1,843.00 County: Williamson **Enterprise Zone:** No Tax Year: 2021 Commercial Yes Zoning: Survey: Zoning By: City of Herrin **Environmental:** No **Traffic Count:** 14,500 No Flat Complex: Archaeological: Topography:

#### **UTILITY INFORMATION**

Water Provider: City of Herrin Service: Location: To site Sewer Provider: City of Herrin To site Service: Location: Gas Provider: Ameren Service: Location: To site **Electric Provider:** Service: Location: To site Ameren Telecom Provider: Service: Location: