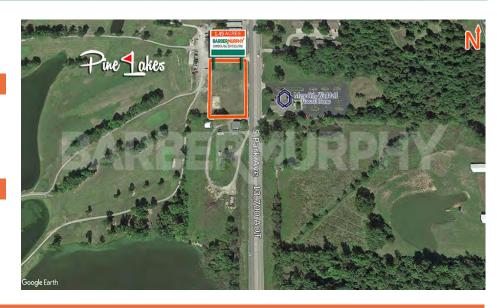

- 1.49 acre commercial lot fronting on IL Route 148; 1.5 miles north of IL Route 13
- Highly visible location with utilities on site
- Located in TIF

**SALE PRICE: \$421,879/\$6.50 SF** 

#### **Comments**

1.49 acre commercial lot fronting on IL, Rt. 148 (South Park Street) on south side of Herrin along the primary business corridor with 14,500 ADT. Lot fronts on the entrance to Pine Lakes Golf Course 1.5 miles from IL, Rt. 13. This high profile property is suitable for variety of office, fast food and other highway related businesses requiring high visibility. Adjoining property also available.

#### **LAND MEASUREMENTS:**

Acres:1.49Frontage:320 FTDepth:202 FTSubdivide Site:yes