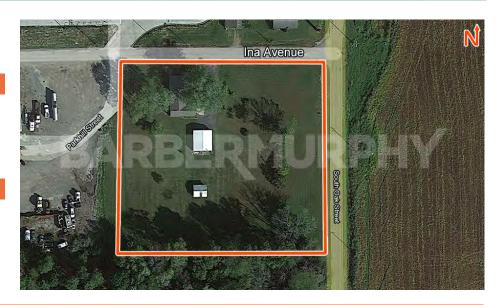

**Total Acres Available:** 2.00 Min Divisible Acres: 2.00

# **LAND MEASUREMENTS:**

Acres: 2.00 316' FT Frontage: Depth: 300' FT

**Subdivide Site:** 