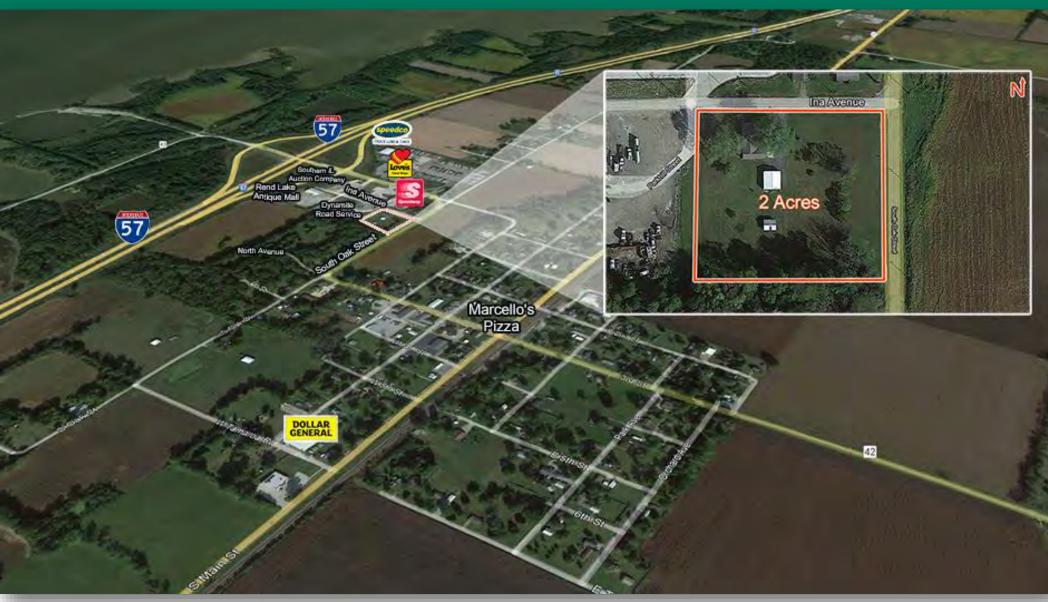

AREA MAP

# PROPERTY SUMMARY

- 2 Acre flat lot
- Adjacent to new speedway convenience store/truck stop
- One block from Love's Truck Stop
- 3 Streets to access lot
- Ideal location for fast food location with room for parking

## **Comments**

2 acre flat lot at I-57/Ina exit adjacent to new Speedway convenience store/truck stop, one block from Love's Truck stop. 3 streets to access lot. Perfect Fast Food lot with room for parking.