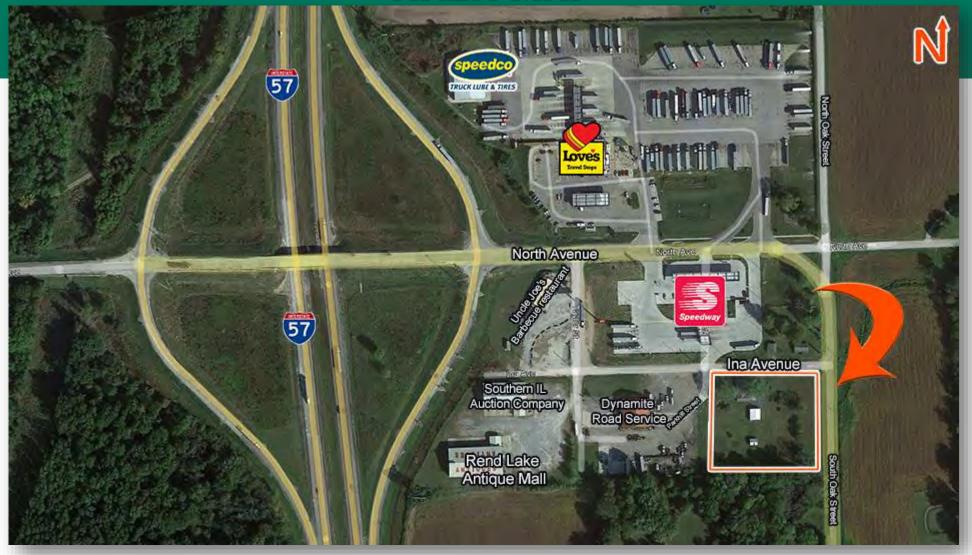

AREA MAP

# PROPERTY SUMMARY

- 2 Acre flat lot
- Adjacent to new speedway convenience store/truck stop
- One block from Love's Truck Stop
- 3 Streets to access lot
- Ideal location for fast food location with room for parking

## **Comments**

2 acre flat lot at I-57/Ina exit adjacent to new Speedway convenience store/truck stop, one block from Love's Truck stop. 3 streets to access lot. Perfect Fast Food lot with room for parking.