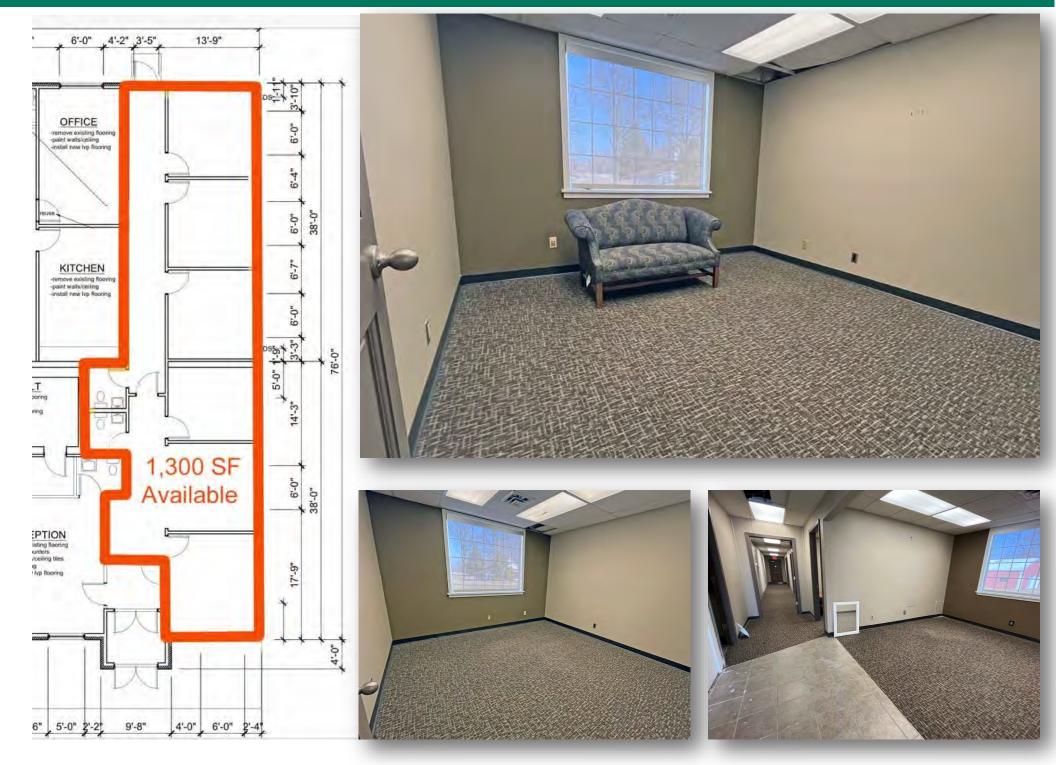

### PROPERTY SUMMARY

- 1,300 SF for lease
- Five offices with a reception area
- Great exposure to IL-159
- Signage opportunity on existing monument

LEASE RATE: \$1,800/Month, Gross

### **IMAGES & FLOOR PLAN**