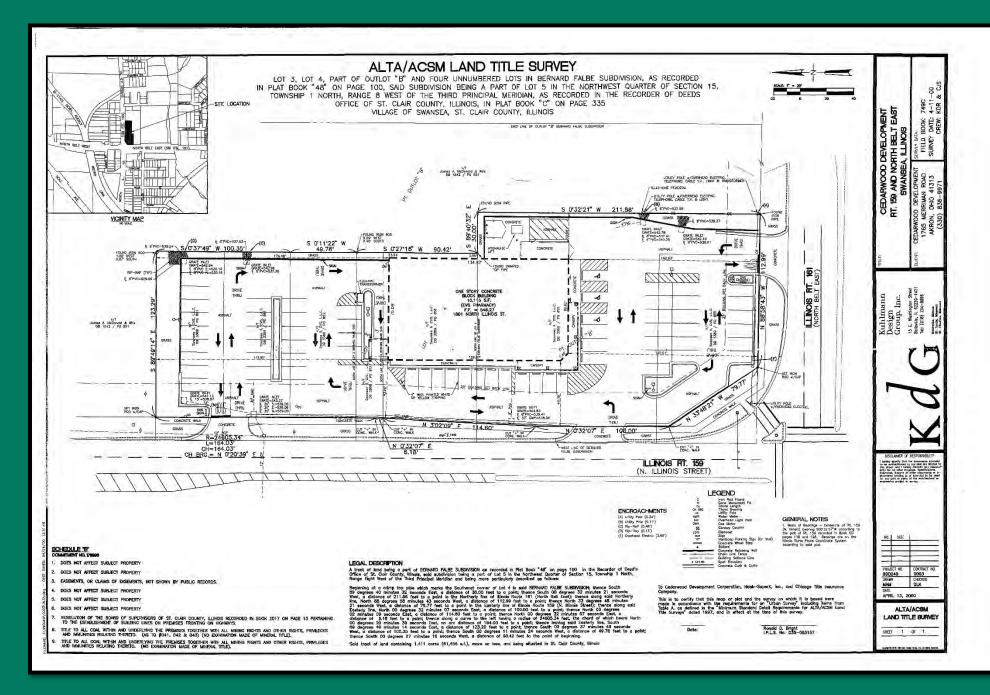

### SITE PLAN

#### **LAND MEASUREMENTS:**

 Acres:
 1.31

 Frontage:
 433 FT

 Depth:
 170 FT

**Subdivide Site:** 