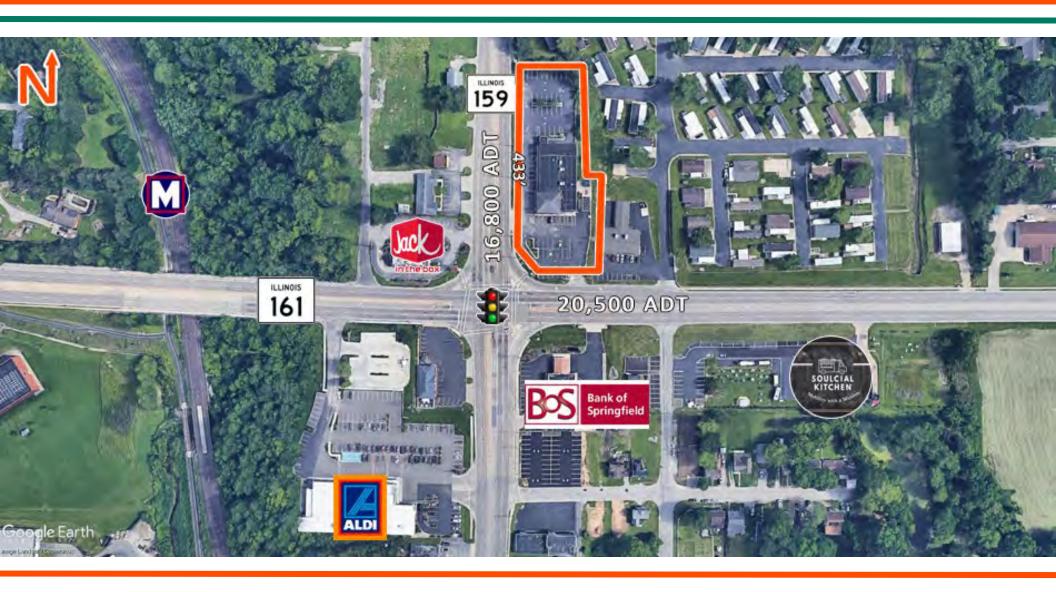

# AREA MAP & PROPERTY SUMMARY

- 1.3 Acre Commercial Site at the corner of Route 159
   (N. Illinois) & Route 161 with 433' of frontage on Rt 159
- Lighted intersection has a combined ADT of 36,000
- Full access from both thoroughfares
- Monument signage in place

#### **Comments**

1.3 Acre Commercial Redevelopment Site. 433' of Frontage along IL Route 159 (N. Illinois). Tremendous visibility at the corner of IL-159 and IL 161.

Total Acres Available: 1.31 Min Divisible Acres: 1.31