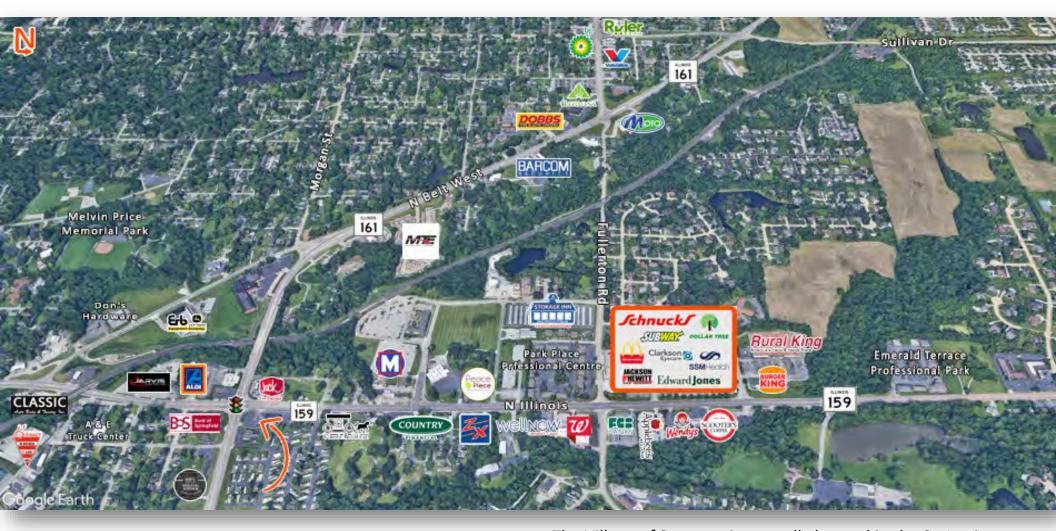

# AREA MAP & PROPERTY SUMMARY

- 1.3 Acre Commercial Site at the corner of Route 159
   (N. Illinois) & Route 161 with 433' of frontage on Rt 159
- Lighted intersection has a combined ADT of 36,000
- Full access from both thoroughfares
- Monument signage in place

#### **Comments**

1.3 Acre Commercial Redevelopment Site. 433' of Frontage along IL Route 159 (N. Illinois). Tremendous visibility at the corner of IL-159 and IL 161.

Total Acres Available: 1.31 Min Divisible Acres: 1.31