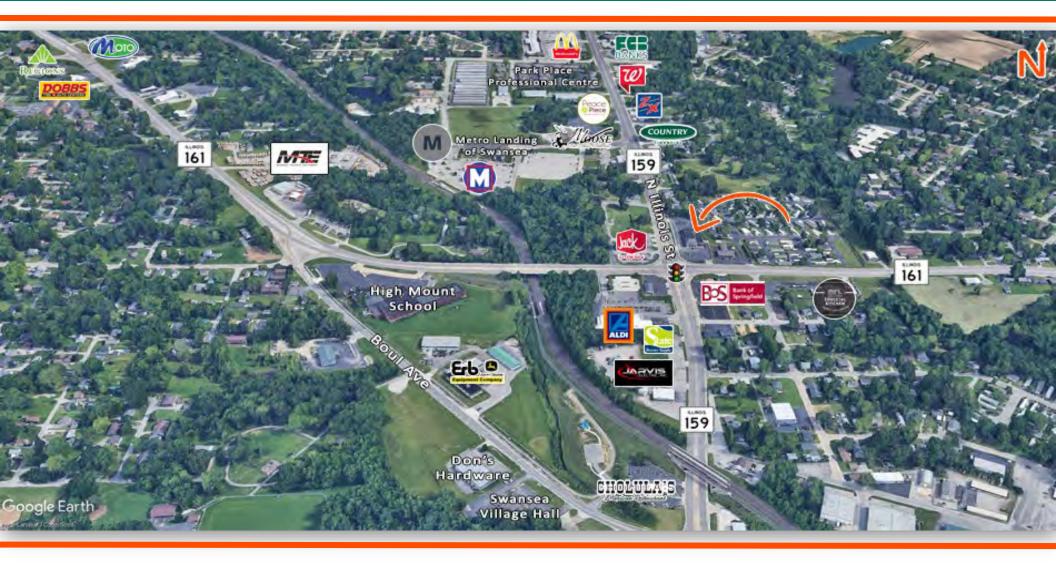

# AREA MAP & PROPERTY SUMMARY

- 1.3 Acre Commercial Site at the corner of Route 159
   (N. Illinois) & Route 161 with 433' of frontage on Rt 159
- Lighted intersection has a combined ADT of 36,000
- Full access from both thoroughfares
- Monument signage in place

#### **Comments**

1.3 Acre Commercial Redevelopment Site. 433' of Frontage along IL Route 159 (N. Illinois). Tremendous visibility at the corner of IL-159 and IL 161.

Total Acres Available: 1.31 Min Divisible Acres: 1.31