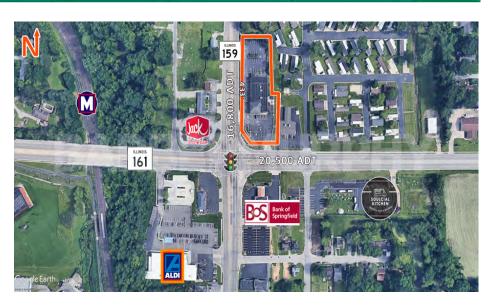

# AREA MAP & PROPERTY SUMMARY

- 1.3 Acre Commercial Site at the corner of Route 159
   (N. Illinois) & Route 161 with 433' of frontage on Rt 159
- Lighted intersection has a combined ADT of 36,000
- Full access from both thoroughfares
- Monument signage in place

#### **Comments**

1.3 Acre Commercial Redevelopment Site. 433' of Frontage along IL Route 159 (N. Illinois). Tremendous visibility at the corner of IL-159 and IL 161.

Total Acres Available: 1.31 Min Divisible Acres: 1.31

#### **LAND MEASUREMENTS:**

 Acres:
 1.31

 Frontage:
 433 FT

 Depth:
 170 FT

**Subdivide Site:** 