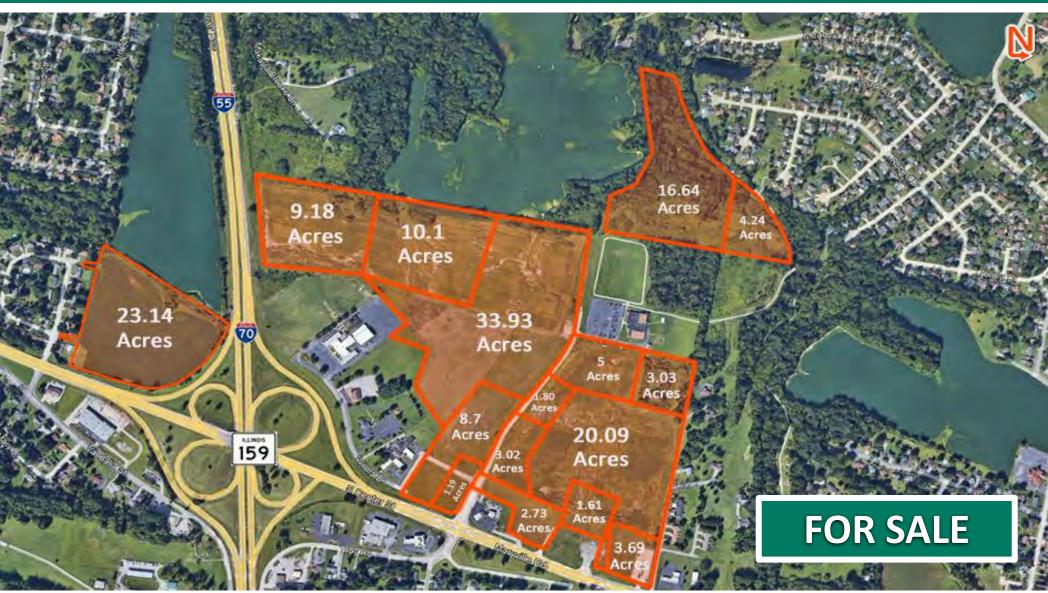

# +/-146 ACRES ZONED COMMERCIAL- WILL DIVIDE

140 Wilma Drive, Maryville, IL 62062

COMMERCIAL REAL ESTATE SOLUTIONS 1173 Fortune Blvd. Shiloh, IL 62269 618.277.4400 barbermurphy.com

Scott Muentnich C: 618-975-0504 ScottM@barbermurphy.com

## PROPERTY SUMMARY

- Will divide
- All utilities to the site
- Incentives available
- Development plans and infrastructure drawings available
- Excellent interstate access and well positioned within demographically attractive communities
- TIFF District, Enterprise Zone, Business District Incentives available
- Zoning flexible Please contact broker for more information regarding commercial, light industrial or multifamily

#### **Comments**

- Development details available upon request.
- \$72,000/Acre undivided pricing
- · Contact broker for subdivided pricing
- TIF District, Enterprise Zone, Business District incentives available
- Parcel list available upon request
- Zoning flexible contact broker regarding commercial, light industrial, and multifamily

Total Acres Available: +/-146.00 Min Divisible Acres: 1.00

#### LAND MEASUREMENTS:

Acres: 146.00
Frontage: Varies FT
Depth: Varies FT
Subdivide Site: Yes