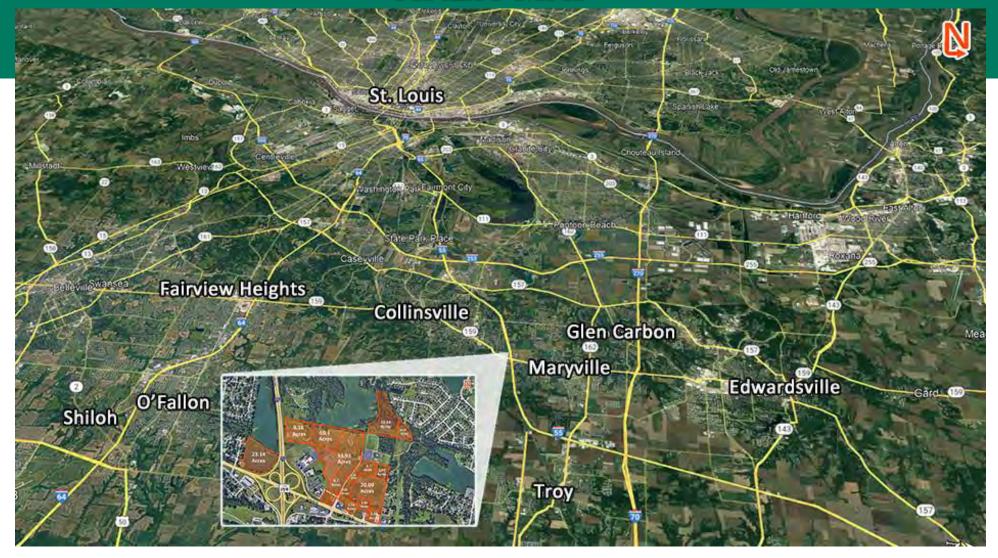

# +/-146 ACRES ZONED COMMERCIAL- WILL DIVIDE

140 Wilma Drive, Maryville, IL 62062





COMMERCIAL REAL ESTATE SOLUTIONS 1173 Fortune Blvd. Shiloh, IL 62269 618.277.4400 barbermurphy.com

Scott Muentnich C: 618-975-0504 ScottM@barbermurphy.com

Steve Zuber – SIOR, CCIM C: 314.409.7283 Steve@barbermurphy.com



Jeffery Hawley C: 314.974.0815 jhawley@blockhawley.com







### AREA MAP



## PROPERTY SUMMARY

- Will divide
- All utilities to the site
- Incentives available
- Development plans and infrastructure drawings available
- Excellent interstate access and well positioned within demographically attractive communities
- TIFF District, Enterprise Zone, Business District Incentives available
- Zoning flexible Please contact broker for more information regarding commercial, light industrial or multifamily

SALE PRICE: \$72,000/Acre





Listing No: 2655

Land

Commercial

140 Wilma Drive Maryville, IL 62234

**SALE INFORMATION:** 

For Sale: Yes

Sale Price:

Sale Price/Acre: \$72,000

Sale Price/SF:

**LEASE INFORMATION:** 

For Lease: No

Lease Rate: Lease Term:

#### **Comments**

- Development details available upon request.
- \$72,000/Acre undivided pricing
- · Co