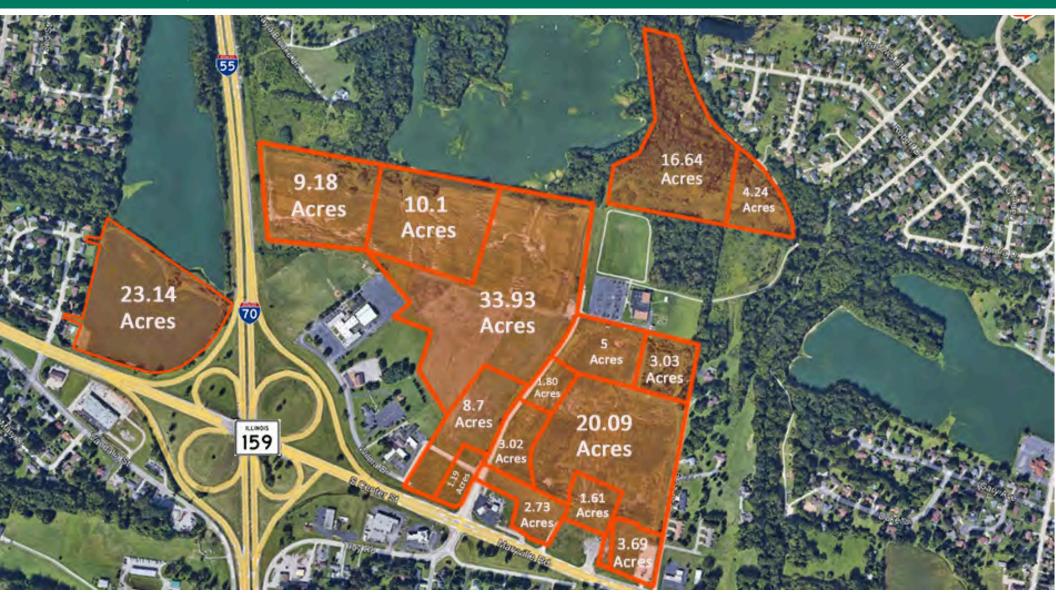

#### **PROPERTY OVERVIEW:**

Lot Size: 146.0 Acres

Min Divisible Acres: 1
Max Contig Acres: 146

Frontage: Varies per Lot

Depth: Varies per Lot

Land Status: Vacant
Topography: Flat Ground

Archeological: No
Environmental: No
Survey: Yes

#### PROPERTY DESCRIPTION:

146+/- acre development site - will divide. Development plans and infrastructure drawings available. TIF District, Enterprise Zone and Business District Incentives available. Zoning flexible - Please contact broker for more information regarding commercial, light industrial