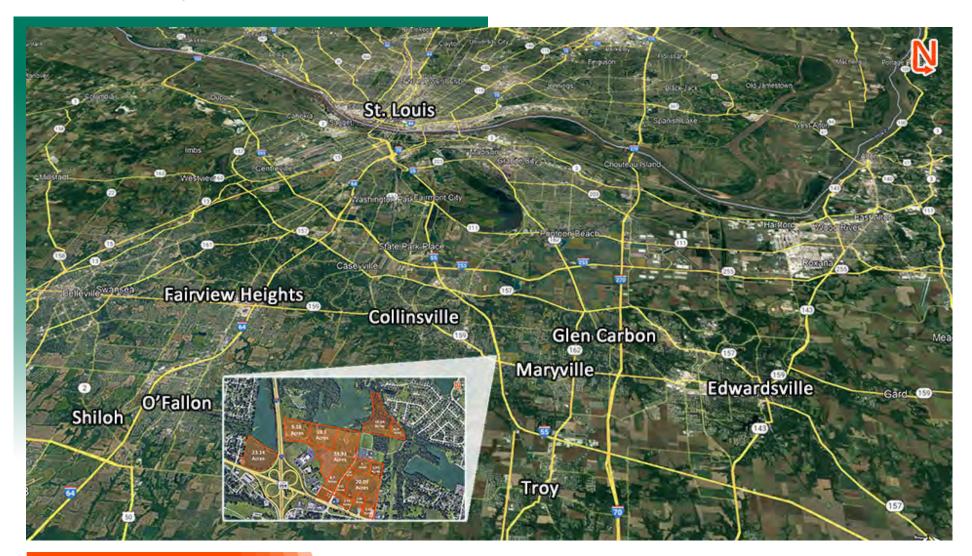

# **AREA MAP**

140 Wilma Dr., Maryville, IL

# **LOCATION OVERVIEW**

Excellent interstate access and well positioned within demographically attractive communities.