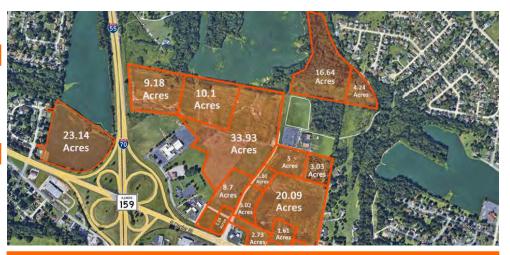

#### **PROPERTY OVERVIEW:**

Lot Size: 146.0 Acres

Min Divisible Acres: 1
Max Contig Acres: 146

Frontage: Varies per Lot

Depth: Varies per Lot

Land Status: Vacant
Topography: Flat Ground

Archeological: No
Environmental: No
Survey: Yes

#### PROPERTY DESCRIPTION:

146+/- acre development site - will divide. Development plans and infrastructure drawings available. TIF District, Enterprise Zone and Business District Incentives available. Zoning flexible - Please contact broker for more information regarding commercial, light industrial