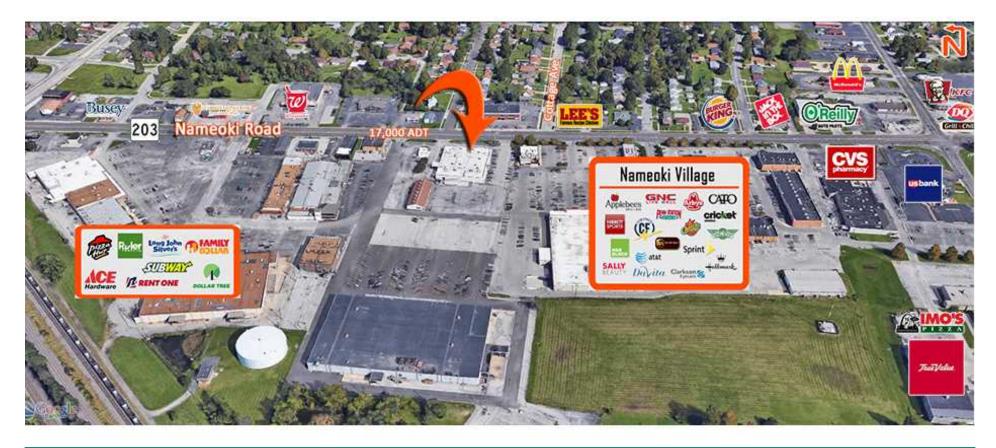

#### **AREA MAP & PROPERTY DESCRIPTION**

Nameoki Plaza 3675 Nameoki Road | Granite City, IL 62040

#### PROPERTY DESCRIPTION

- Fronts Nameoki Road
- Other Tenants: Cellular Carriers, Rent-A-Center, and Papa Johns
- Suitable for retail or office use

#### LOCATION OVERVIEW

Granite City is a city in Madison County, Illinois, United States, within the Greater St. Louis metropolitan area. Nameokia Plaza is located in a high traffic/visibility location off of Nameoki Road that averages 17,000 cars per day.