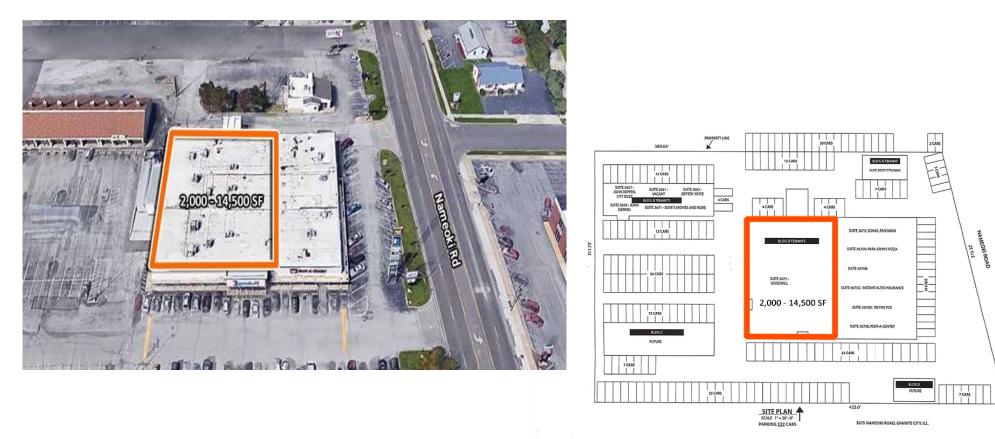

# NAMEOKI PLAZA: SUITE G 2,000-14,500 SF

3675 NAMEOKI ROAD, GRANITE CITY, IL 62040

#### SQUARE FOOT INFO

| Building SF:    | 25,696 |
|-----------------|--------|
| Direct Lease:   | 14,500 |
| Office SF:      | 14,500 |
| Retail SF:      | 14,500 |
| Min Divisible:  | 2,000  |
| Max Contiguous: | 14,500 |