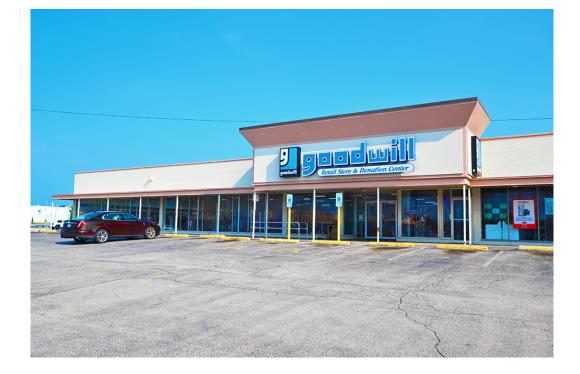

#### **AREA MAP & PROPERTY DESCRIPTION**

Nameoki Plaza 3675 Nameoki Road | Granite City, IL 62040

#### PROPERTY DESCRIPTION

- Fronts Nameoki Road
- Other Tenants: Cellular Carriers, Rent-A-Center, and Papa Johns
- Suitable for retail or office use

#### LOCATION OVERVIEW

Granite City is a city in Madison County, Illinois, United States, within the Greater St. Louis metropolitan area. Nameokia Plaza is located in a high traffic/visibility location off of Nameoki Road that averages 17,000 cars per day.