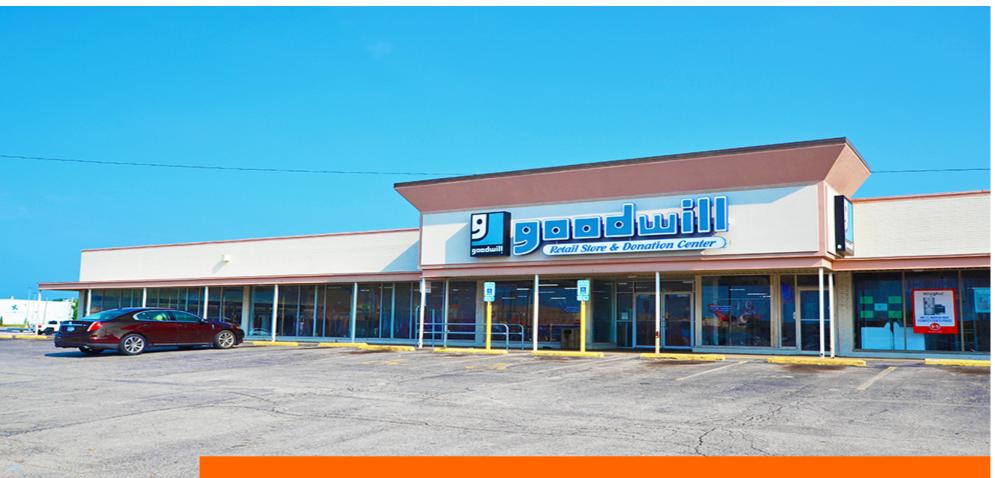

#### PROPERTY DESCRIPTION

- Fronts Nameoki Road
- Other Tenants: Cellular Carriers, Rent-A-Center, and Papa Johns
- Suitable for retail or office use

#### LOCATION OVERVIEW

Granite City is a city in Madison County, Illinois, United States, within the Greater St. Louis metropolitan area. Nameokia Plaza is located in a high traffic/visibility location off of Nameoki Road that averages 17,000 cars per day.