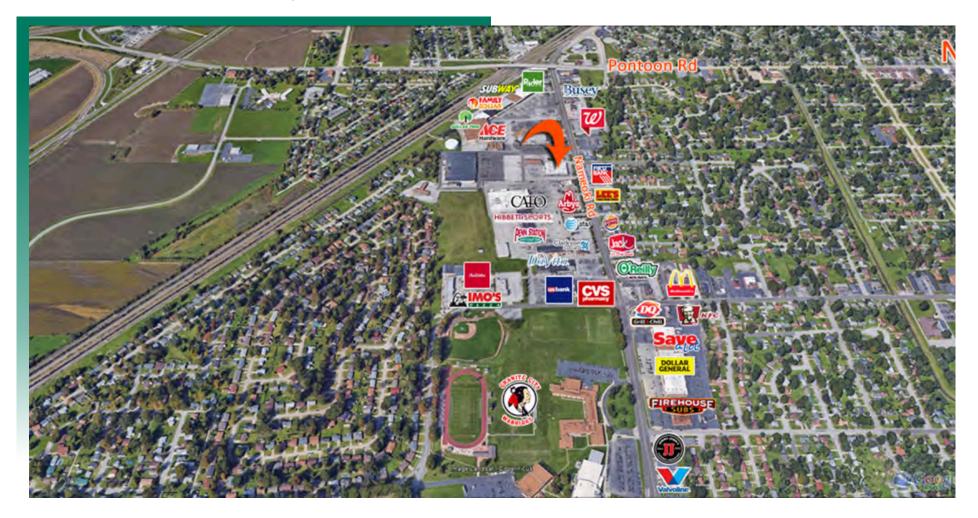

## **AREA MAP**

3675 Nameoki Rd., Granite City, IL

## LOCATION OVERVIEW

High visibility, high traffic location. Retail Center currently home to Rent a Center, Metro PCS, Papa Johns and more