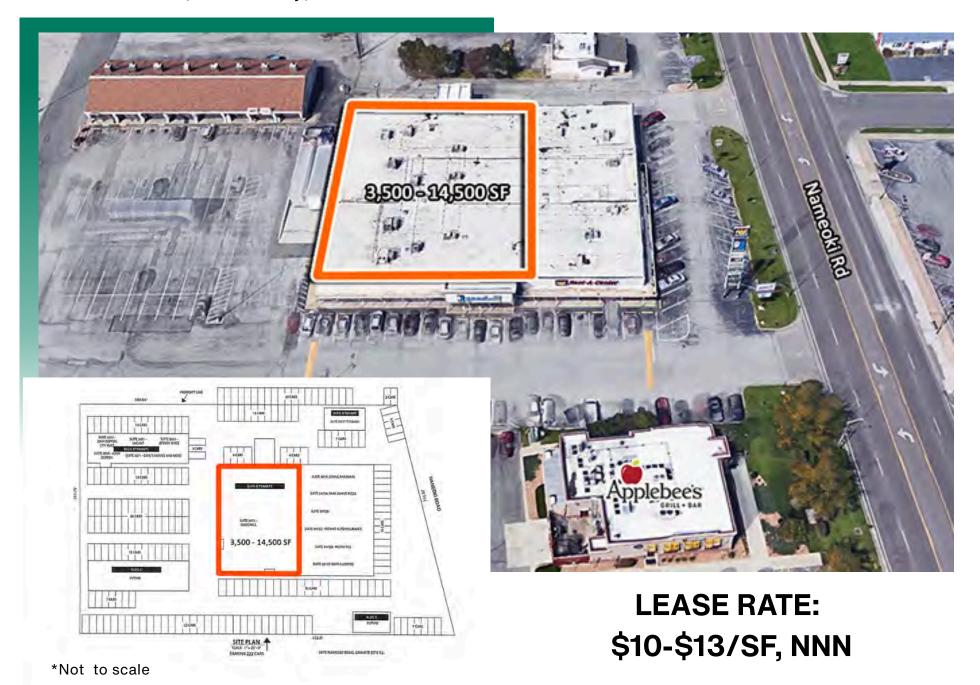

# **FLOOR PLAN**

3675 Nameoki Rd., Granite City, IL

### OFFICE/RETAIL SUMMARY

Vacant SF: 14,500

Usable Sqft: 14,500

Min Divisible SF: 3,500

Max Contig SF: 14,500

Office SF: 14,500

Retail SF: 14,500

Signage: Building, Marquee

Lot Size: 1.41 Acres

#### **LEASE INFORMATION:**

Lease Rate: \$10.00 - \$13.00 / SF

Lease Type: NNN

NNN Expenses: \$3.30

FINANCIAL INFORMATION:

Taxes: -

Tax Year:

**DEMOGRAPHICS:** 