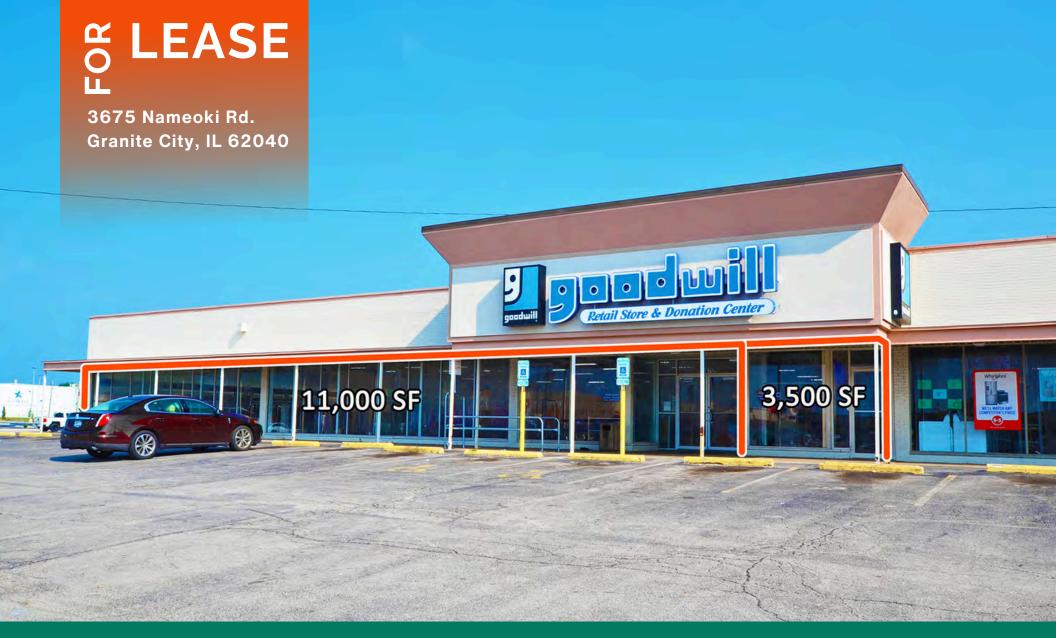

# 3,500 - 14,500 CONTIGUOUS SF AVAILABLE

COMMERCIAL REAL ESTATE SOLUTIONS 1173 Fortune Blvd., Shiloh, IL 62269 618.277.4400 BARBERMURPHY.COM John L. Eichenlaub

Managing Broker

Office: (618) 277-4400 (Ext. 15)

## LOCATION OVERVIEW

High visibility, high traffic location. Retail Center currently home to Rent a Center, Metro PCS, Papa Johns and more

Traffic Count: 14,200

**PROPERTY DESCRIPTION:** 

3500-14300 sf available. retail plaza on Nameoki rd, High visibility, High traffic. located in a heavy retail area. Formerly Goodwill

johne@barbermurphy.com