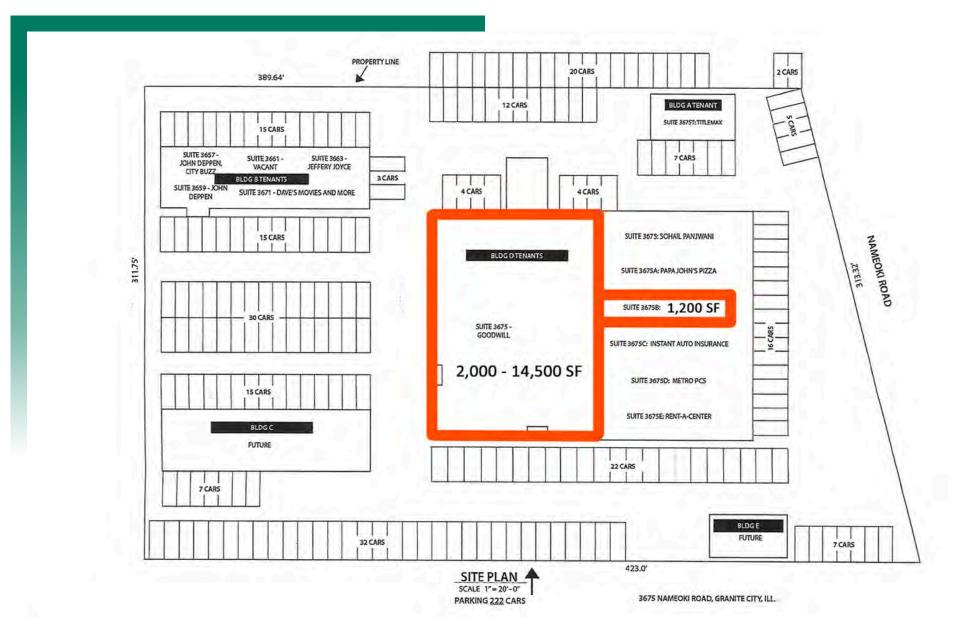

## **FLOOR PLAN**

### 3675 Namaoki Rd., Granite City, IL 62040

## OFFICE/RETAIL PROPERTY SUMMARY

3675 NAMEOKI ROAD

| LISTING #             | 2674                  | the states                                                                                                                                                                                                                                                                                                                                                                                                                                                                                                                                                                                                                                                                                                                                                                                                                                                                                                                                                                                                                                                                                                                                                                                                                                                                                                                                                                                                                                                                                                                                                                                                                                                                                                                                                                                                                                                                                                                                                                                                                                                                                                                     |             |
|-----------------------|-----------------------|--------------------------------------------------------------------------------------------------------------------------------------------------------------------------------------------------------------------------------------------------------------------------------------------------------------------------------------------------------------------------------------------------------------------------------------------------------------------------------------------------------------------------------------------------------------------------------------------------------------------------------------------------------------------------------------------------------------------------------------------------------------------------------------------------------------------------------------------------------------------------------------------------------------------------------------------------------------------------------------------------------------------------------------------------------------------------------------------------------------------------------------------------------------------------------------------------------------------------------------------------------------------------------------------------------------------------------------------------------------------------------------------------------------------------------------------------------------------------------------------------------------------------------------------------------------------------------------------------------------------------------------------------------------------------------------------------------------------------------------------------------------------------------------------------------------------------------------------------------------------------------------------------------------------------------------------------------------------------------------------------------------------------------------------------------------------------------------------------------------------------------|-------------|
| LOCATION DETAILS:     |                       | harrison V                                                                                                                                                                                                                                                                                                                                                                                                                                                                                                                                                                                                                                                                                                                                                                                                                                                                                                                                                                                                                                                                                                                                                                                                                                                                                                                                                                                                                                                                                                                                                                                                                                                                                                                                                                                                                                                                                                                                                                                                                                                                                                                     | y al        |
| Parcel #:             | 22-1-20-08-10-101-006 |                                                                                                                                                                                                                                                                                                                                                                                                                                                                                                                                                                                                                                                                                                                                                                                                                                                                                                                                                                                                                                                                                                                                                                                                                                                                                                                                                                                                                                                                                                                                                                                                                                                                                                                                                                                                                                                                                                                                                                                                                                                                                                                                |             |
| County:               | Madison               | and the second s |             |
| Zoning:               | C-5 - Granite city    | and an and a second                                                                                                                                                                                                                                                                                                                                                                                                                                                                                                                                                                                                                                                                                                                                                                                                                                                                                                                                                                                                                                                                                                                                                                                                                                                                                                                                                                                                                                                                                                                                                                                                                                                                                                                                                                                                                                                                                                                                                                                                                                                                                                            | NECOST      |
| PROPERTY OVERVIEW:    |                       |                                                                                                                                                                                                                                                                                                                                                                                                                                                                                                                                                                                                                                                                                                                                                                                                                                                                                                                                                                                                                                                                                                                                                                                                                                                                                                                                                                                                                                                                                                                                                                                                                                                                                                                                                                                                                                                                                                                                                                                                                                                                                                                                | si. 1       |
| Building SF:          | 25,696                |                                                                                                                                                                                                                                                                                                                                                                                                                                                                                                                                                                                                                                                                                                                                                                                                                                                                                                                                                                                                                                                                                                                                                                                                                                                                                                                                                                                                                                                                                                                                                                                                                                                                                                                                                                                                                                                                                                                                                                                                                                                                                                                                | a anna line |
| Vacant SF:            | 15,500                | 111111111111111111111111111111111111111                                                                                                                                                                                                                                                                                                                                                                                                                                                                                                                                                                                                                                                                                                                                                                                                                                                                                                                                                                                                                                                                                                                                                                                                                                                                                                                                                                                                                                                                                                                                                                                                                                                                                                                                                                                                                                                                                                                                                                                                                                                                                        | ginand      |
| Usable Sqft:          | 15,500                |                                                                                                                                                                                                                                                                                                                                                                                                                                                                                                                                                                                                                                                                                                                                                                                                                                                                                                                                                                                                                                                                                                                                                                                                                                                                                                                                                                                                                                                                                                                                                                                                                                                                                                                                                                                                                                                                                                                                                                                                                                                                                                                                |             |
| Min Divisible SF:     | 1,200                 | The second second                                                                                                                                                                                                                                                                                                                                                                                                                                                                                                                                                                                                                                                                                                                                                                                                                                                                                                                                                                                                                                                                                                                                                                                                                                                                                                                                                                                                                                                                                                                                                                                                                                                                                                                                                                                                                                                                                                                                                                                                                                                                                                              | Section 3   |
| Max Contig SF:        | 14,500                |                                                                                                                                                                                                                                                                                                                                                                                                                                                                                                                                                                                                                                                                                                                                                                                                                                                                                                                                                                                                                                                                                                                                                                                                                                                                                                                                                                                                                                                                                                                                                                                                                                                                                                                                                                                                                                                                                                                                                                                                                                                                                                                                |             |
| Office SF:            | 15,500                |                                                                                                                                                                                                                                                                                                                                                                                                                                                                                                                                                                                                                                                                                                                                                                                                                                                                                                                                                                                                                                                                                                                                                                                                                                                                                                                                                                                                                                                                                                                                                                                                                                                                                                                                                                                                                                                                                                                                                                                                                                                                                                                                | y rent      |
| Retail SF:            | 15,500                |                                                                                                                                                                                                                                                                                                                                                                                                                                                                                                                                                                                                                                                                                                                                                                                                                                                                                                                                                                                                                                                                                                                                                                                                                                                                                                                                                                                                                                                                                                                                                                                                                                                                                                                                                                                                                                                                                                                                                                                                                                                                                                                                | /           |
| Signage:              | Building, Marquee     | 1 13: EV 9 . OV                                                                                                                                                                                                                                                                                                                                                                                                                                                                                                                                                                                                                                                                                                                                                                                                                                                                                                                                                                                                                                                                                                                                                                                                                                                                                                                                                                                                                                                                                                                                                                                                                                                                                                                                                                                                                                                                                                                                                                                                                                                                                                                | ¥///        |
| Lot Size:             | 1.41 Acres            |                                                                                                                                                                                                                                                                                                                                                                                                                                                                                                                                                                                                                                                                                                                                                                                                                                                                                                                                                                                                                                                                                                                                                                                                                                                                                                                                                                                                                                                                                                                                                                                                                                                                                                                                                                                                                                                                                                                                                                                                                                                                                                                                |             |
| Frontage:             | -                     | SALE/LEASE INFORMATION:                                                                                                                                                                                                                                                                                                                                                                                                                                                                                                                                                                                                                                                                                                                                                                                                                                                                                                                                                                                                                                                                                                                                                                                                                                                                                                                                                                                                                                                                                                                                                                                                                                                                                                                                                                                                                                                                                                                                                                                                                                                                                                        |             |
| Depth:                | -                     |                                                                                                                                                                                                                                                                                                                                                                                                                                                                                                                                                                                                                                                                                                                                                                                                                                                                                                                                                                                                                                                                                                                                                                                                                                                                                                                                                                                                                                                                                                                                                                                                                                                                                                                                                                                                                                                                                                                                                                                                                                                                                                                                | 610.0       |
| Parking Spaces:       | -                     | Lease Rate:                                                                                                                                                                                                                                                                                                                                                                                                                                                                                                                                                                                                                                                                                                                                                                                                                                                                                                                                                                                                                                                                                                                                                                                                                                                                                                                                                                                                                                                                                                                                                                                                                                                                                                                                                                                                                                                                                                                                                                                                                                                                                                                    | \$10.0      |
| Parking Surface Type: | Asphalt               | Lease Type:                                                                                                                                                                                                                                                                                                                                                                                                                                                                                                                                                                                                                                                                                                                                                                                                                                                                                                                                                                                                                                                                                                                                                                                                                                                                                                                                                                                                                                                                                                                                                                                                                                                                                                                                                                                                                                                                                                                                                                                                                                                                                                                    | NNN         |
| STRUCTURAL DATA:      |                       |                                                                                                                                                                                                                                                                                                                                                                                                                                                                                                                                                                                                                                                                                                                                                                                                                                                                                                                                                                                                                                                                                                                                                                                                                                                                                                                                                                                                                                                                                                                                                                                                                                                                                                                                                                                                                                                                                                                                                                                                                                                                                                                                |             |
| Year Built:           | 1965                  | NNN Expenses:                                                                                                                                                                                                                                                                                                                                                                                                                                                                                                                                                                                                                                                                                                                                                                                                                                                                                                                                                                                                                                                                                                                                                                                                                                                                                                                                                                                                                                                                                                                                                                                                                                                                                                                                                                                                                                                                                                                                                                                                                                                                                                                  | \$3.30      |
| Yr Renovated:         | 2013                  |                                                                                                                                                                                                                                                                                                                                                                                                                                                                                                                                                                                                                                                                                                                                                                                                                                                                                                                                                                                                                                                                                                                                                                                                                                                                                                                                                                                                                                                                                                                                                                                                                                                                                                                                                                                                                                                                                                                                                                                                                                                                                                                                |             |
| Building Class:       | -                     | DEMOGRAPHICS:                                                                                                                                                                                                                                                                                                                                                                                                                                                                                                                                                                                                                                                                                                                                                                                                                                                                                                                                                                                                                                                                                                                                                                                                                                                                                                                                                                                                                                                                                                                                                                                                                                                                                                                                                                                                                                                                                                                                                                                                                                                                                                                  |             |
| Ceilings:             | 10'                   |                                                                                                                                                                                                                                                                                                                                                                                                                                                                                                                                                                                                                                                                                                                                                                                                                                                                                                                                                                                                                                                                                                                                                                                                                                                                                                                                                                                                                                                                                                                                                                                                                                                                                                                                                                                                                                                                                                                                                                                                                                                                                                                                |             |
| Construction Type:    | -                     | Traffic Count:                                                                                                                                                                                                                                                                                                                                                                                                                                                                                                                                                                                                                                                                                                                                                                                                                                                                                                                                                                                                                                                                                                                                                                                                                                                                                                                                                                                                                                                                                                                                                                                                                                                                                                                                                                                                                                                                                                                                                                                                                                                                                                                 | 14,20       |
| TAX INCENTIVE ZONES   | :                     | PROPERTY DESCRIPTION:                                                                                                                                                                                                                                                                                                                                                                                                                                                                                                                                                                                                                                                                                                                                                                                                                                                                                                                                                                                                                                                                                                                                                                                                                                                                                                                                                                                                                                                                                                                                                                                                                                                                                                                                                                                                                                                                                                                                                                                                                                                                                                          |             |
| TIF District:         | No                    | 1,200-15,500 sf available. retail pla                                                                                                                                                                                                                                                                                                                                                                                                                                                                                                                                                                                                                                                                                                                                                                                                                                                                                                                                                                                                                                                                                                                                                                                                                                                                                                                                                                                                                                                                                                                                                                                                                                                                                                                                                                                                                                                                                                                                                                                                                                                                                          | aza on Na   |
| Enterprise Zone:      | No                    | a heavy retail area.                                                                                                                                                                                                                                                                                                                                                                                                                                                                                                                                                                                                                                                                                                                                                                                                                                                                                                                                                                                                                                                                                                                                                                                                                                                                                                                                                                                                                                                                                                                                                                                                                                                                                                                                                                                                                                                                                                                                                                                                                                                                                                           |             |
| Opportunity Zone:     | No                    |                                                                                                                                                                                                                                                                                                                                                                                                                                                                                                                                                                                                                                                                                                                                                                                                                                                                                                                                                                                                                                                                                                                                                                                                                                                                                                                                                                                                                                                                                                                                                                                                                                                                                                                                                                                                                                                                                                                                                                                                                                                                                                                                |             |
|                       |                       |                                                                                                                                                                                                                                                                                                                                                                                                                                                                                                                                                                                                                                                                                                                                                                                                                                                                                                                                                                                                                                                                                                                                                                                                                                                                                                                                                                                                                                                                                                                                                                                                                                                                                                                                                                                                                                                                                                                                                                                                                                                                                                                                |             |

| s:         | -        | Lease Rate:                                                                                                             | \$10.00 - \$15.00 |
|------------|----------|-------------------------------------------------------------------------------------------------------------------------|-------------------|
| е Туре:    | Asphalt  | Lease Type:                                                                                                             | NNN               |
| L DATA:    |          |                                                                                                                         |                   |
|            | 1965     | NNN Expenses:                                                                                                           | \$3.30            |
|            | 2013     |                                                                                                                         |                   |
| :          | -        | DEMOGRAPHICS:                                                                                                           |                   |
|            | 10'      | T (() 0 1                                                                                                               | 14000             |
| уре:       | -        | Traffic Count:                                                                                                          | 14,200            |
| IVE ZONES: |          | PROPERTY DESCRIPTION:                                                                                                   |                   |
| e:         | No<br>No | 1,200-15,500 sf available.  retail plaza on Nameoki rd, High visibility, High traffic.  located in a heavy retail area. |                   |