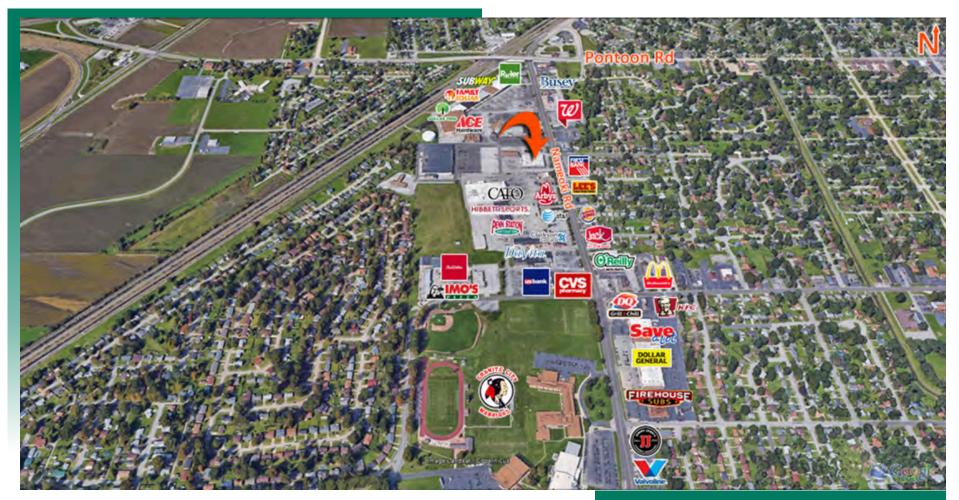

# BARBERMURPHY

COMMERCIAL REAL ESTATE SOLUTIONS 1173 Fortune Blvd., Shiloh, IL 62269 618.277.4400 BARBERMURPHY.COM John L. Eichenlaub Managing Broker Cell: (618) 570-8344 johne@barbermurphy.com



Information herein is not warranted and subject to change without notice. We assume no liability on items included in quoted price. Broker makes no representation as to the environmental condition of the offered property and recommends Purchaser's/Lessee's independent investigation.

## AREA MAP

#### 3675 Namaoki Rd., Granite City, IL 62040



#### LOCATION OVERVIEW

A busy retail area with a steady flow of customers. This prime location attracts diverse foot traffic, creating a vibrant atmosphere where shoppers engage in various activities. It is a key hub for commerce, with many stores thriving from the constant influx of patrons.

# BARBERMURPHY.COM



2013



14,200 TRAFFIC COUNT



10' CLEAR HEIGHT

## **FLOOR PLAN**

### 3675 Namaoki Rd., Granite City, IL 62040



## OFFICE/RETAIL PROPERTY SUMMARY

3675 NAMEOKI ROAD

| LISTING #             | 2674                  | the states