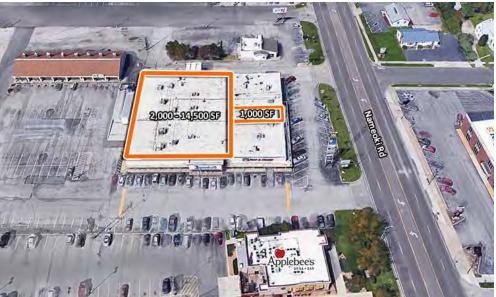

|             |



| s:         | -        | Lease Rate:                                                                                                             | \$10.00 - \$15.00 |
|------------|----------|-------------------------------------------------------------------------------------------------------------------------|-------------------|
| е Туре:    | Asphalt  | Lease Type:                                                                                                             | NNN               |
| L DATA:    |          |                                                                                                                         |                   |
|            | 1965     | NNN Expenses: