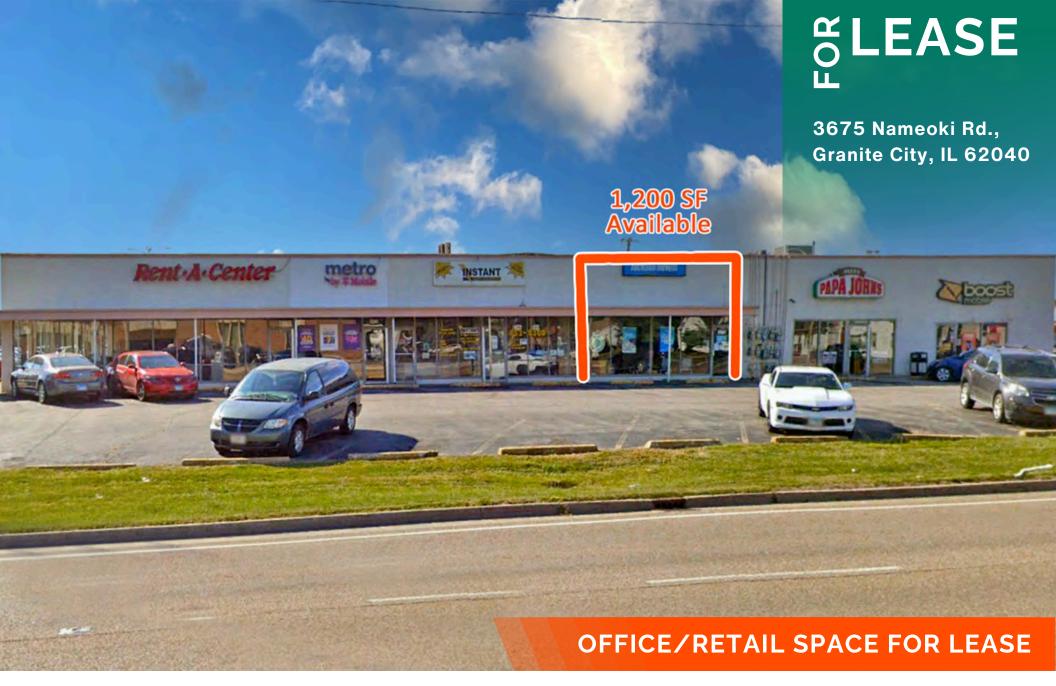

#### 3675 Namaoki Rd., Granite City, IL 62040

#### LOCATION OVERVIEW

A busy retail area with a steady flow of customers. This prime location attracts diverse foot traffic, creating a vibrant atmosphere where shoppers engage in various activities. It is a key hub for commerce, with many stores thriving from the constant influx of patrons.