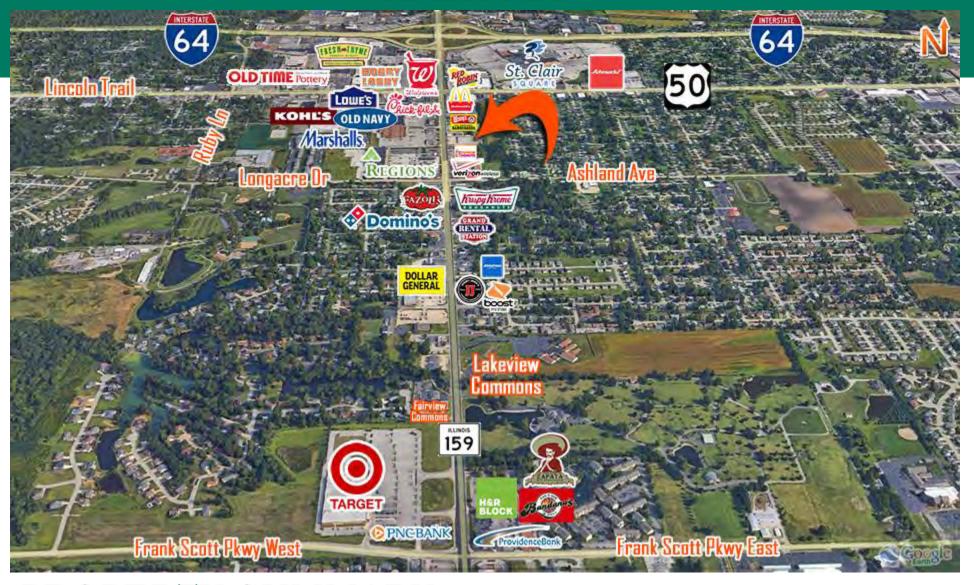

### AREA MAP

#### **Leasing Comments**

Office/Retail spaces located on North/South thoroughfare of Illinois 159 in Fairview Heights. Surrounded by big box retail. Adjoining tenants, The Bed Room Store & Mid-West Twisters. One mile south of Interstate 64 and St. Clair Square Mall. Up to 4,000 SF available in retail corridor. Property fronting North Illinois (RTE 159). Less than a mile from Interstate 64. Suite 6100 is 2,700 SF retail suite, former Ice Creamery. Open floor concept, with kitchen area, private room, office, sales counter, M&W restrooms. Suite 6102 is a 1,300 SF office/retail suite with large open entry area, 2 private offices, conference room, kitchen and restroom.