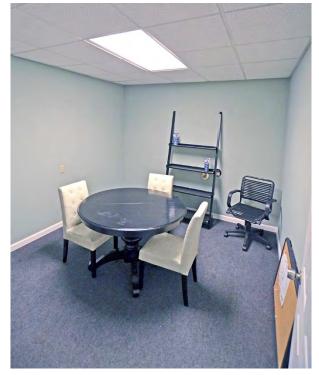

## SUITE 6102 INTERIOR PHOTOS

Listing No: 1002

Office

6100 - 6108 North Illinois Street Fairview Heights, IL 62208

**SALE INFORMATION:** 

For Sale: No

Sale Price: Sale Price/SF:

CAP Rate:

#### **Leasing Comments**

Office/Retail spaces located on North/South thoroughfare of Illinois 159 in Fairview Heights. Surrounded by big box retail. Adjoining tenants, The Bed Room Store & Mid-West Twisters. One mile south of Interstate 64 and St. Clair Square Mall. Up to 4,000 SF available in retail corridor. Property fronting North Illinois (RTE 159). Less than a mile from Interstate 64. Suite 6100 is 2,700 SF retail suite, former Ice Creamery. Open floor concept, with kitchen area, private room, office, sales counter, M&W restrooms. Suite 6102 is a 1,300 SF office/retail suite with large open entry area, 2 private offices, conference room, kitchen and restroom.