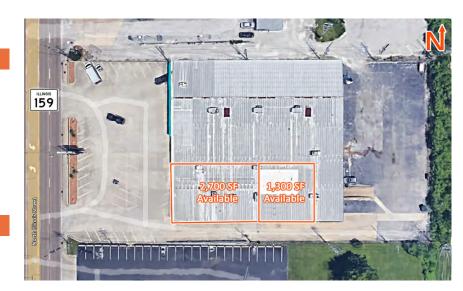

### AREA MAP

### PROPERTY SUMMARY

Marquee signage

Average daily traffic: 30,000 cars

- Suite 6100 (Retail): 2,700 SF
  - open floor plan, kitchen, private room, office, sales counter, and restrooms
- Suite 6102 (Office/Retail): 1,300 SF
  - 2 private offices, conference room, restroom, kitchenette, and reception/bullpen area