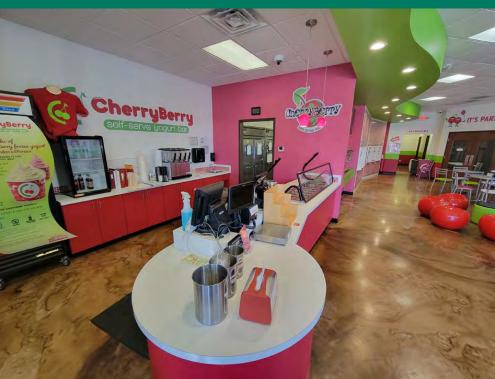

# 1,300-4,000 SF OFFICE/RETAIL SPACE

6100-6108 North Illinois Street, Fairview Heights, IL





COMMERCIAL REAL ESTATE SOLUTIONS 1173 Fortune Blvd. Shiloh, IL 62269 618.277.4400 barbermurphy.com Matt Barriger C: 618.973.5507 MattB@barbermurphy.com









### AREA MAP



### PROPERTY SUMMARY

Marquee signage

Average daily traffic: 30,000 cars

- Suite 6100 (Retail): 2,700 SF
  - open floor plan, kitchen, private room, office, sales counter, and restrooms
- Suite 6102 (Office/Retail): 1,300 SF
  - 2 private offices, conference room, restroom, kitchenette, and reception/bullpen area

LEASE RATE: \$12.50/SF, NNN



## SUITE 6100 INTERIOR PHOTOS











## SUITE 6102 INTERIOR PHOTOS













Listing No: 1002

Office

6100 - 6108 North Illinois Street Fairview Heights, IL 62208

**SALE INFORMATION:** 

For Sale: No

Sale Price: Sale Price/SF:

CAP Rate:

GRM:

NOI:

LEASE INFORMATION:

For Lease: Yes
Lease Rate: \$12.50
Lease Type: NNN

Net Charges: CAM Charges:

Lease Term:

Total SF Available: 4,000 SF Min Divisible SF: 1,300 SF

**SQUARE FOOT INFO:** 

 Building Total:
 29,190 SF

 Total Available:
 4,000 SF

 Direct Lease:
 4,000 SF

 Sublease:
 0 SF

 Office:
 4,000 SF

 Retail:
 4,000 SF

 Min Divisible:
 1,300 SF

LAND MEASUREMENTS:

**Max Contiguous:** 

 Acres:
 1.88

 Frontage:
 200 FT

 Depth:
 410 FT



**PROPERTY INFORMATION:** 

Parcel No: 03-27.0-300-041 TIF: No Parking: 60 St. Clair **Enterprise Zone:** No **Sur