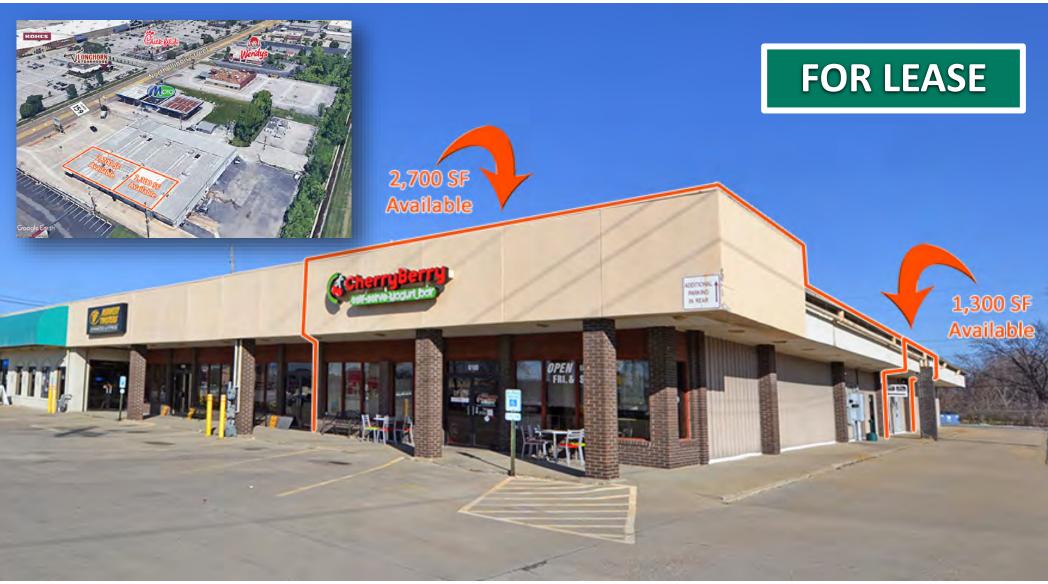

# 1,300-4,000 SF OFFICE/RETAIL SPACE

6100-6108 North Illinois Street, Fairview Heights, IL

COMMERCIAL REAL ESTATE SOLUTIONS 1173 Fortune Blvd. Shiloh, IL 62269 618.277.4400 barbermurphy.com Matt Barriger C: 618.973.5507 MattB@barbermurphy.com

### PROPERTY SUMMARY

Marquee signage

Average daily traffic: 30,000 cars

- Suite 6100 (Retail): 2,700 SF
  - open floor plan, kitchen, private room, office, sales counter, and restrooms
- Suite 6102 (Office/Retail): 1,300 SF
  - 2 private offices, conference room, restroom, kitchenette, and reception/bullpen area

LEASE RATE: \$12.50/SF, NNN