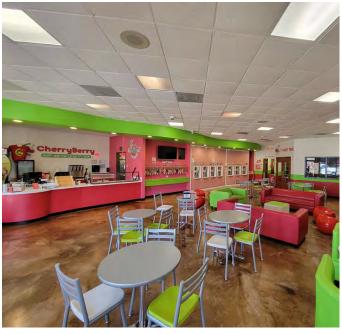

## SUITE 6100 INTERIOR PHOTOS

#### **Leasing Comments**

Office/Retail spaces located on North/South thoroughfare of Illinois 159 in Fairview Heights. Surrounded by big box retail. Adjoining tenants, The Bed Room Store & Mid-West Twisters. One mile south of Interstate 64 and St. Clair Square Mall. Up to 4,000 SF available in retail corridor. Property fronting North Illinois (RTE 159). Less than a mile from Interstate 64. Suite 6100 is 2,700 SF retail suite, former Ice Creamery. Open floor concept, with kitchen area, private room, office, sales counter, M&W restrooms. Suite 6102 is a 1,300 SF office/retail suite with large open entry area, 2 private offices, conference room, kitchen and restroom.