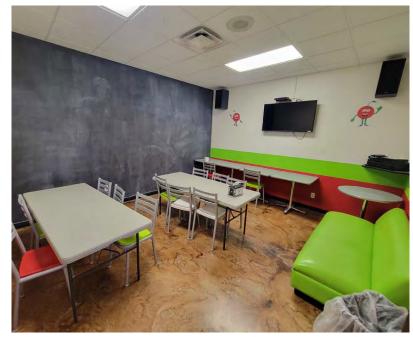

## SUITE 6102 INTERIOR PHOTOS

Listing No: 1002

Office

6100 - 6108 North Illinois Street Fairview Heights, IL 62208

**SALE INFORMATION:** 

For Sale: No

Sale Price: Sale Price/SF:

CAP Rate:

#### **Leasing Comments**

Office/Retail spaces located on North/South thoroughfare of Illinois 159 in Fairview Heights. Surrounded by big box retail. Adjoining tenants, The Bed Room Store & Mid-West Twisters. One mile south of Interstate 64 and St. Clair Square Mall. Up to 4,000 SF available in retail corridor. Property fronting North Illinois (RTE 159). Less than a mile from Interstate 64. Suite 6100 is 2,700 SF retail suite, former Ice Creamery. Open floor concept, with kitchen area, private room, office, sales counter, M&W restrooms. Suite 6102 is a 1,300 SF office/retail suite with large open entry area, 2 private offices, conference room, kitchen and restroom.