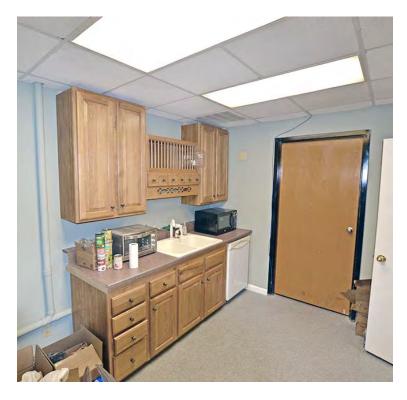

## SUITE 6102 INTERIOR PHOTOS

Listing No: 1002

Office

6100 - 6108 North Illinois Street Fairview Heights, IL 62208

**SALE INFORMATION:** 

For Sale: No

Sale Price: Sale Price/SF:

CAP Rate:

#### **Leasing Comments**

Office/Retail spaces located on North/South thoroughfare of Illinois 159 in Fairview Heights. Surrounded by big box retail. Adjoining tenants, The Bed Room Store & Mid-West Twisters. One mile south of Interstate 64 and St. Clair Square Mall. Up to 4,000 SF available in retail corridor. Property fronting North Illinois (RTE 159). Less than a mile from Interstate 64. Suite 6100 is 2,700 SF retail suite, former Ice Creamery. Open floor concept, with kitchen area, private room, office, sales counter, M&W restrooms. Suite 6102 is a 1,300 SF office/retail suite with large open entry area, 2 private offices, conference room, kitchen and restroom.