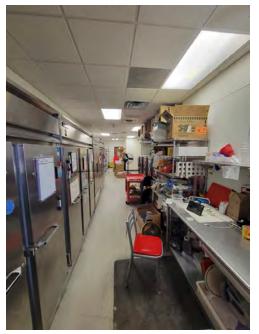

## SUITE 6100 INTERIOR PHOTOS

#### **Leasing Comments**

Office/Retail spaces located on North/South thoroughfare of Illinois 159 in Fairview Heights. Surrounded by big box retail. Adjoining tenants, The Bed Room Store & Mid-West Twisters. One mile south of Interstate 64 and St. Clair Square Mall. Up to 4,000 SF available in retail corridor. Property fronting North Illinois (RTE 159). Less than a mile from Interstate 64. Suite 6100 is 2,700 SF retail suite, former Ice Creamery. Open floor concept, with kitchen area, private room, office, sales counter, M&W restrooms. Suite 6102 is a 1,300 SF office/retail suite with large open entry area, 2 private offices, conference room, kitchen and restroom.