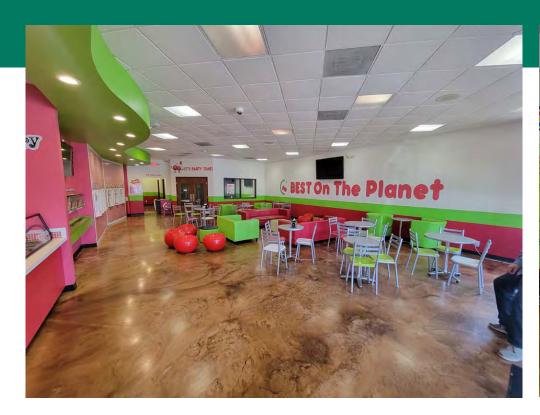

# 1,300-4,000 SF OFFICE/RETAIL SPACE

6100-6108 North Illinois Street, Fairview Heights, IL





COMMERCIAL REAL ESTATE SOLUTIONS 1173 Fortune Blvd. Shiloh, IL 62269 618.277.4400 barbermurphy.com Matt Barriger C: 618.973.5507 MattB@barbermurphy.com









### AREA MAP



### PROPERTY SUMMARY

Marquee signage

Average daily traffic: 30,000 cars

- Suite 6100 (Retail): 2,700 SF
  - open floor plan, kitchen, private room, office, sales counter, and restrooms
- Suite 6102 (Office/Retail): 1,300 SF
  - 2 private offices, conference room, restroom, kitchenette, and reception/bullpen area

LEASE RATE: \$12.50/SF, NNN



## SUITE 6100 INTERIOR PHOTOS











## SUITE 6102 INTERIOR PHOTOS













Listing No: 1002

Office

6100 - 6108 North Illinois Street Fairview Heights, IL 62208

**SALE INFORMATION:** 

For Sale: No

Sale Price: Sale Price/SF:

CAP Rate:

GRM:

NOI:

LEASE INFORMATION:

For Lease: Yes
Lease Rate: \$12.50
Lease Type: NNN

Net Charges: CAM Charges:

Lease Term:

Total SF Available: 4,000 SF Min Divisible SF: 1,300 SF

**SQUARE FOOT INFO:** 

 Building Total:
 29,190 SF

 Total Available:
 4,000 SF

 Direct Lease:
 4,000 SF

 Sublease:
 0 SF

 Office:
 4,000 SF

 Retail:
 4,000 SF

 Min Divisible:
 1,300 SF

LAND MEASUREMENTS:

**Max Contiguous:** 

 Acres:
 1.88

 Frontage:
 200 FT

 Depth:
 410 FT



**PROPERTY INFORMATION:** 

Parcel No: 03-27.0-300-041 TIF: No Parking: 60 St. Clair **Enterprise Zone:** No **S