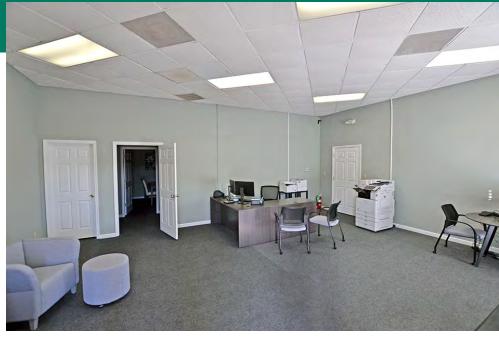

## SUITE 6100 INTERIOR PHOTOS

#### **Leasing Comments**

Office/Retail spaces located on North/South thoroughfare of Illinois 159 in Fairview Heights. Surrounded by big box retail. Adjoining tenants, The Bed Room Store & Mid-West Twisters. One mile south of Interstate 64 and St. Clair Square Mall. Up to 4,000 SF available in retail corridor. Property fronting North Illinois (RTE 159). Less than a mile from Interstate 64. Suite 6100 is 2,700 SF retail suite, former Ice Creamery. Open floor concept, with kitchen area, private room, office, sales counter, M&W restrooms. Suite 6102 is a 1,300 SF office/retail suite with large open entry area, 2 private offices, conference room, kitchen and restroom.