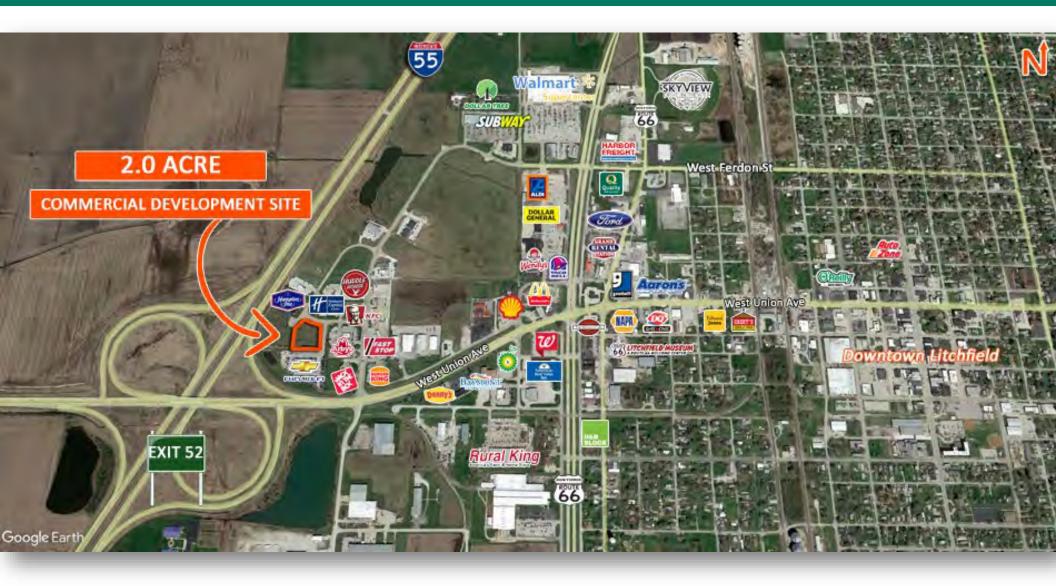

# **2.0 ACRE COMMERCIAL DEVELOPMENT SITE**

# PROPERTY SUMMARY

LITCHFIELD, IL

- 2.0 Acre Development Site
- Situated directly between St. Louis, MO and Springfield, IL
- Join multiple Restaurant/Hotel Chains and National Retailers including: Walmart, Aldi, Dollar Tree
- Excellent Access and Visibility off I-55 (Exit 52) 25,600 ADT
- Zoned C-2 Commercial
- Located in a TIF District
- Enterprise Zone Incentives Available

#### **Comments**

~2 Acre site off I-55 available for development. Adjacent city sportsplex development going in across the street.

| Min Divisible Acres: | 1.96   |
|----------------------|--------|
| LAND MEASUREMENTS:   |        |
| Acres:               | 1.96   |
| Frontage:            | 300 FT |
| Depth:               | 330 FT |
| Subdivide Site:      | No     |
| TRANSPORTATION :     |        |
| Interstate:          | I-55   |
| Rail:                | N/A    |
| Barge:               | N/A    |