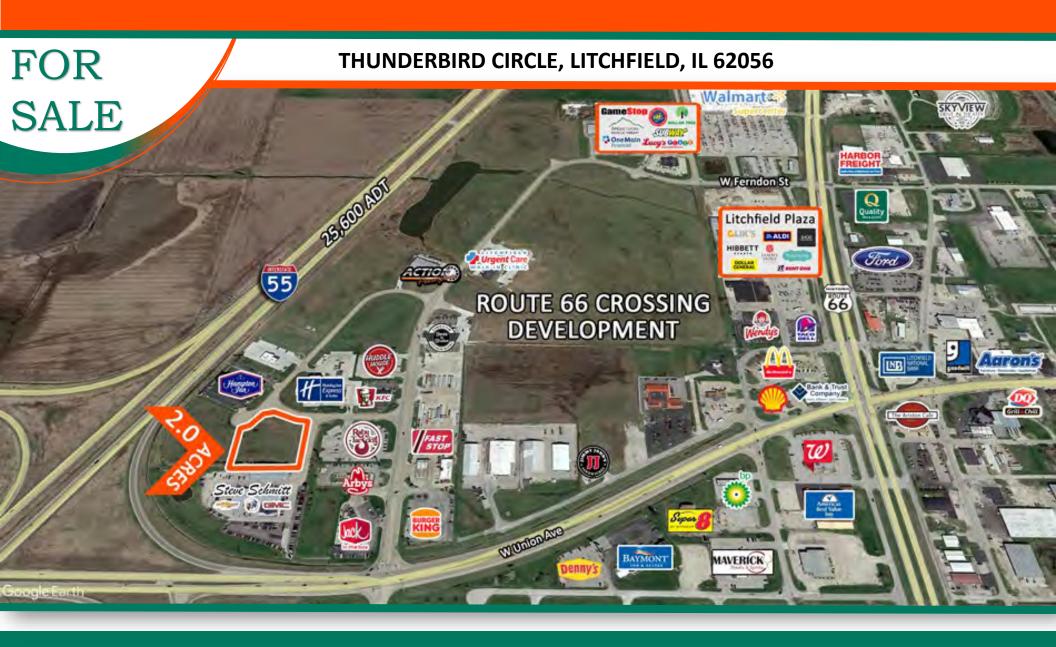

# **2.0 ACRE COMMERCIAL DEVELOPMENT SITE**

# PROPERTY SUMMARY

LITCHFIELD, IL

- 2.0 Acre Development Site
- Situated directly between St. Louis, MO and Springfield, IL
- Join multiple Restaurant/Hotel Chains and National Retailers including: Walmart, Aldi, Dollar Tree
- Excellent Access and Visibility off I-55 (Exit 52) 25,600 ADT
- Zoned C-2 Commercial
- Located in a TIF District
- Enterprise Zone Incentives Available