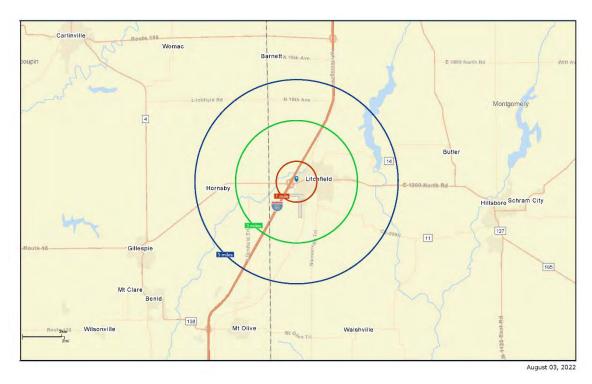

### ABOUT LITCHFIELD

- 1,400 Acre Recreational Lake
- Community College
- Full-Service Hospital
- Municipal Airport

HOUSEHOLDS

1 MILE: 2,151 3 MILES: 6,903 5 MILES: 8,192

**POPULATION** 

MEDIAN HH INCOME

1 MILE: \$44,518 3 MILES: \$42,501 5 MILES: \$46,832

1 MILE: 909 3 MILES: 2,877 5 MILES: 3,376

AVERAGE HH INCOME

1 MILE: \$54,130 3 MILES: \$57,160 5 MILES: \$61,757

## AREA MAP

## LITCHFIELD, IL

BARBERMURPHY