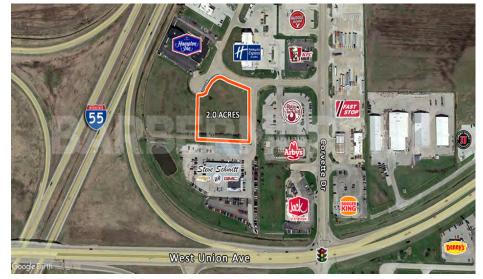

# **2.0 ACRE COMMERCIAL DEVELOPMENT SITE**

# PROPERTY SUMMARY

LITCHFIELD, IL

- 2.0 Acre Development Site
- Situated directly between St. Louis, MO and Springfield, IL
- Join multiple Restaurant/Hotel Chains and National Retailers including: Walmart, Aldi, Dollar Tree
- Excellent Access and Visibility off I-55 (Exit 52) 25,600 ADT
- Zoned C-2 Commercial
- Located in a TIF District
- Enterprise Zone Incentives Available

#### **Comments**

~2 Acre site off I-55 available for development. Adjacent city sportsplex development going in across the street.

| Min Divisible Acres: | 1.96   |
|----------------------|--------|
| LAND MEASUREMENTS:   |        |
| Acres:               | 1.96   |
| Frontage:            | 300 FT |
| Depth:               | 330 FT |
| Subdivide Site:      | No     |
| TRANSPORTATION :     |        |
| Interstate:          | I-55   |
| Rail:                | N/A    |
| Barge:               | N/A    |