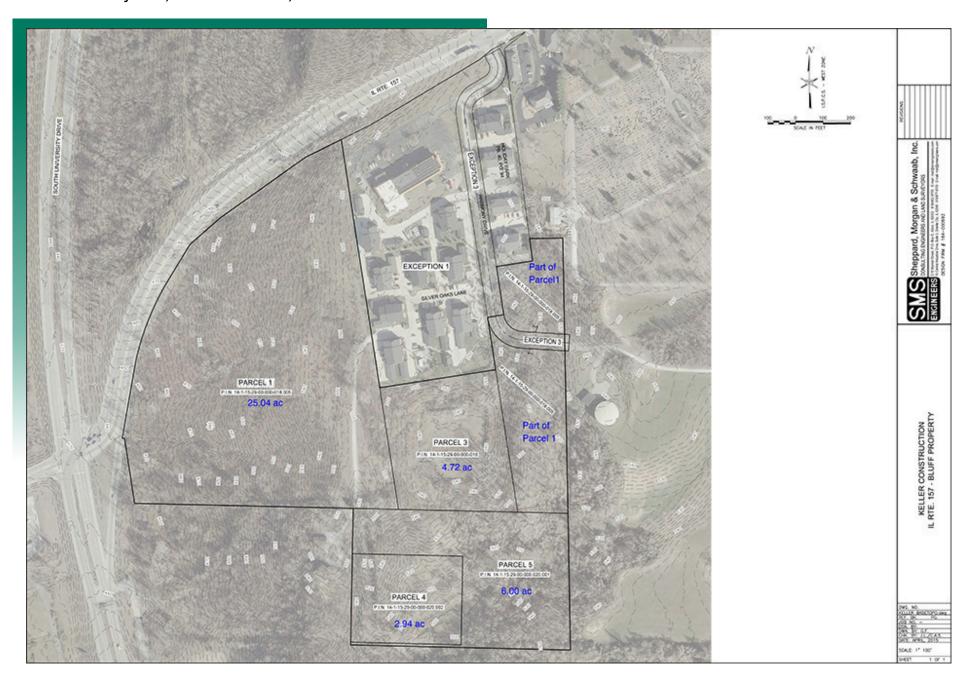

## **SURVEY**

300 Harmony Dr., Edwardsville, IL

### 3200 SOUTH STATE ROUTE 157

**LISTING** # 2657

**LOCATION DETAILS:** 

Parcel #:

14-1-15-29-00-000-020-.002, 14-1-15-29-00-

000-020.001, 14-1-15-29-00-000-018.005, 14-

1-15-29-00-000-

County: IL - Madison

**Zoning:** B2 - Basic Commercial

PROPERTY OVERVIEW:

Lot Size: 38.70 Acres

Min Divisible Acres:1.6Max Contig Acres:38.7Frontage:1600Depth:855 IRR

Topography: Hill with high flat ground

Archeological: No
Environmental: No
Survey: Yes