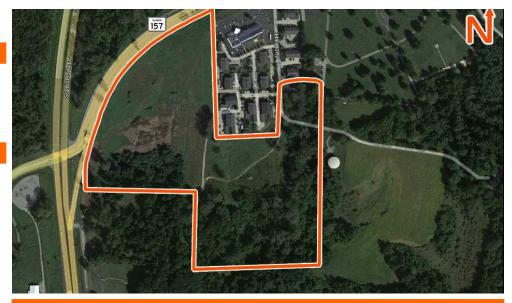

iversity

## **SURVEY**

300 Harmony Dr., Edwardsville, IL



### LAND PROPERTY SUMMARY

### 3200 SOUTH STATE ROUTE 157

**LISTING** # 2657

**LOCATION DETAILS:** 

Parcel #:

14-1-15-29-00-000-020-.002, 14-1-15-29-00-

000-020.001, 14-1-15-29-00-000-018.005, 14-

1-15-29-00-000-

County: IL - Madison

**Zoning:** B2 - Basic Commercial

PROPERTY OVERVIEW:

Lot Size: 38.70 Acres

Min Divisible Acres:1.6Max Contig Acres:38.7Frontage:1600Depth:855 IRR

Topography: Hill with high flat ground

Archeological: No
Environmental: No
Survey: Yes

**TAX INCENTIVE ZONES:** 

TIF District: No

Enterprise Zone: Yes

Opportunity Zone: No

Foreign Trade Zone: No

TRANSPORTATION:

Interstate Access: I-270

**DEMOGRAPHICS/FINANCIAL INFO:** 

**Traffic Count:** 14,500 **Taxes:** \$14,220.96

Tax Year: 2021



### SALE INFORMATION:

Price / Acre: \$65,000

**UTILITY INFO:** 

Water Provider: City of Edwardsville

Water Location: On Site

Sewer Provider: City of Edwardsville

Sewer Location: On Site

Gas Provider: Ameren IL

Gas Location: On Site

Electric Provider: Ameren IL

Electric Location: On Site

### **PROPERTY DESCRIPTION:**

38 Acre Site - Will Divide. 1600' of frontage on Rt 157. All utilities available

BARBERMURPHY

COMMERCIAL REAL ESTATE SOLUTIONS 1173 Fortune Boulevard Shiloh, IL 62269 618-277-4400 BARBERMURPHY.COM SCOTT MUENTNICH

Broker Associate
0: (618) 277-4400
C: (618) 975-0504
scottm@barbermurphy.com