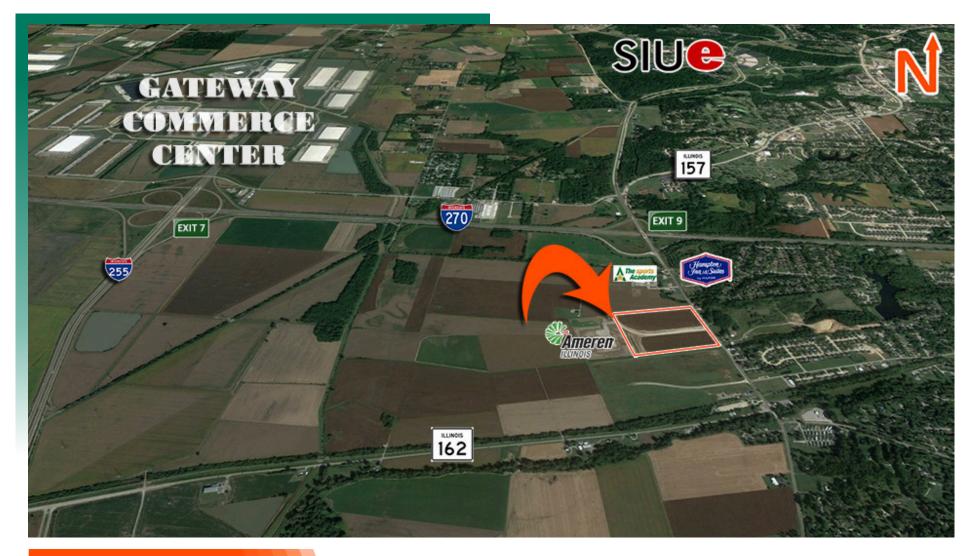

### **AREA MAP**

300 Harmony Dr., Edwardsville, IL

### **LOCATION OVERVIEW**

Located near I-270/IL-157 Interchange (Exit 9) and 2 miles from I-255. Located adjacent to Comfort Inn and Conference Hall and the Silver Oaks Apartment Complex. 2 Miles from Southern Illinois University