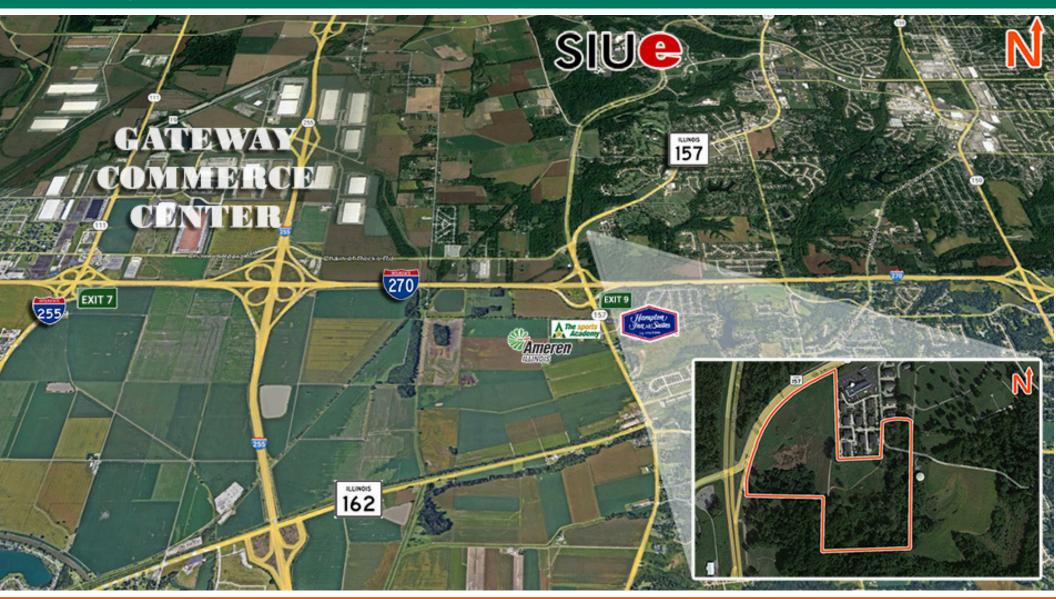

### **AREA MAP**

300 Harmony Dr., Edwardsville, IL

### **LOCATION OVERVIEW**

Located near I-270/IL-157 Interchange (Exit 9) and 2 miles from I-255. Located adjacent to Comfort Inn and Conference Hall and the Silver Oaks Apartment Complex. 2 Miles from Southern Illinois University