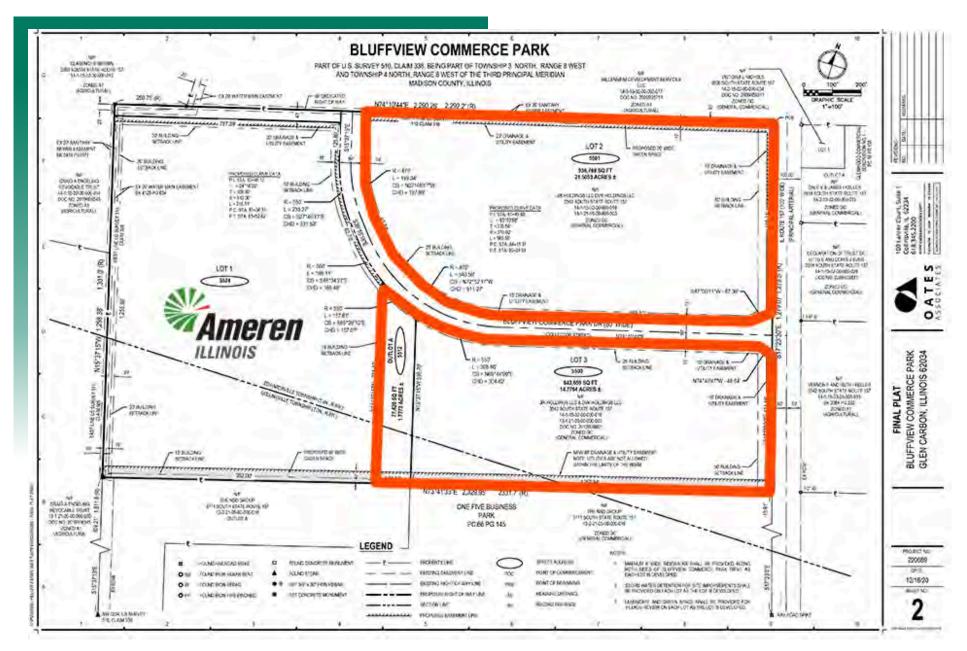

## **SURVEY**

PROPERTY OVERVIEW:

Lot Size: 38.07 Acres

Min Divisible Acres: 1.78 Max Contig Acres: 38.07 Frontage: 1300 500+/-Depth: Topography: Flat Archeological: No **Environmental:** No Survey: Yes

**TAX INCENTIVE ZONES:** 