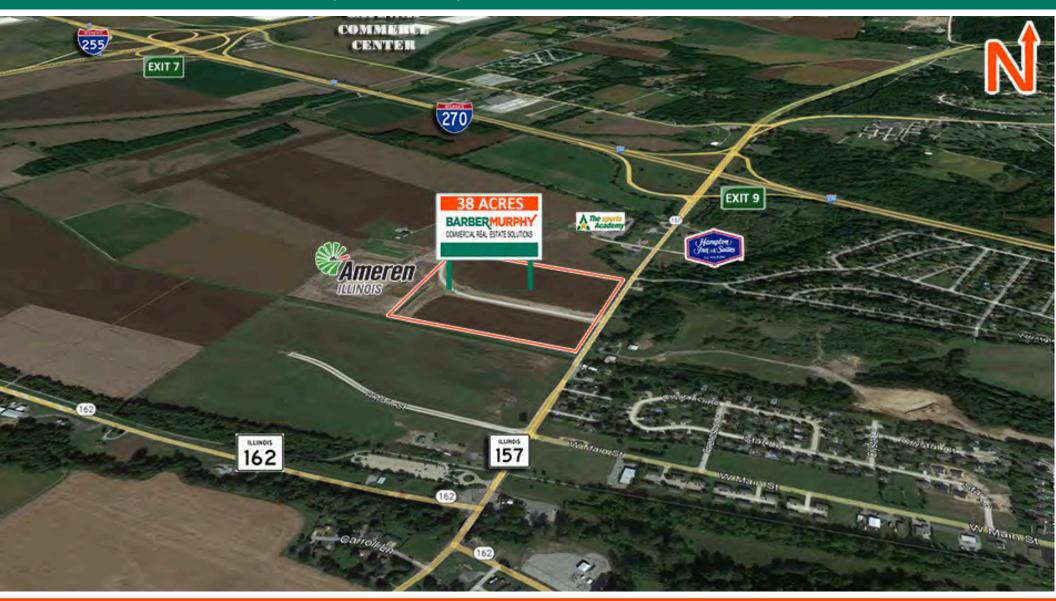

# **AREA MAP**

5500 Bluffview Commerce Park Dr., Glen Carbon

### **LOCATION OVERVIEW**

The site is near the I-270/IL-157 Interchange (Exit 9) and only 2.0 miles from I-255. Located in the Ameren Office Development. 2.0 Miles from Southern Illinois University.