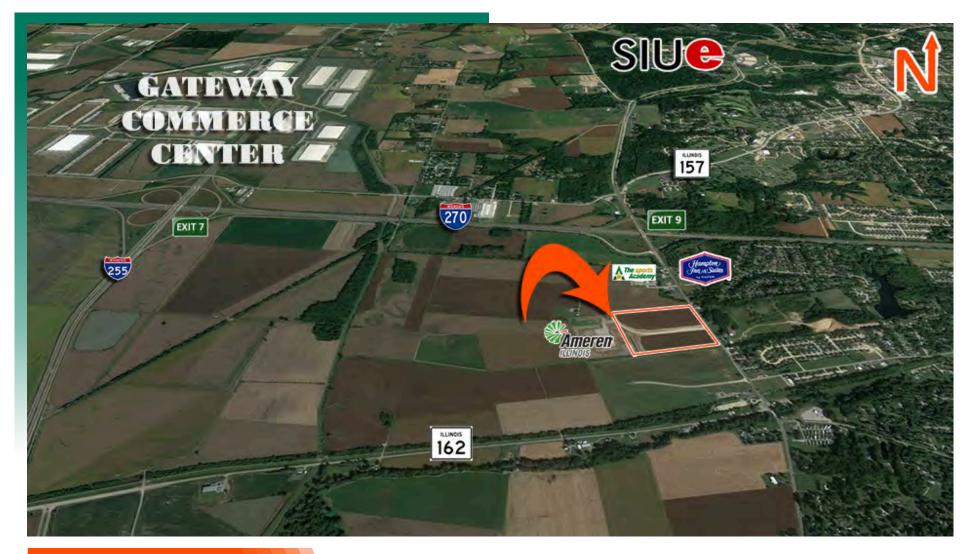

# **AREA MAP**

5500 Bluffview Commerce Park Dr., Glen Carbon

### **LOCATION OVERVIEW**

The site is near the I-270/IL-157 Interchange (Exit 9) and only 2.0 miles from I-255. Located in the Ameren Office Development. 2.0 Miles from Southern Illinois University.