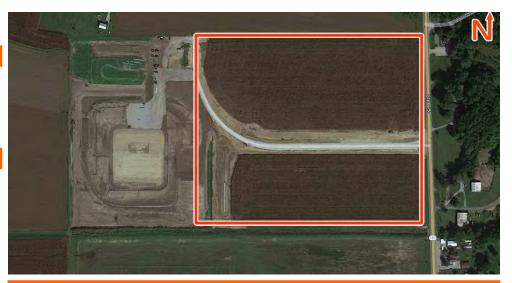

## **SURVEY**

PROPERTY OVERVIEW:

Lot Size: 38.07 Acres

Min Divisible Acres: 1.78 Max Contig Acres: 38.07 Frontage: 1300 500+/-Depth: Topography: Flat Archeological: No **Environmental:** No Survey: Yes

**TAX INCENTIVE ZONES:** 