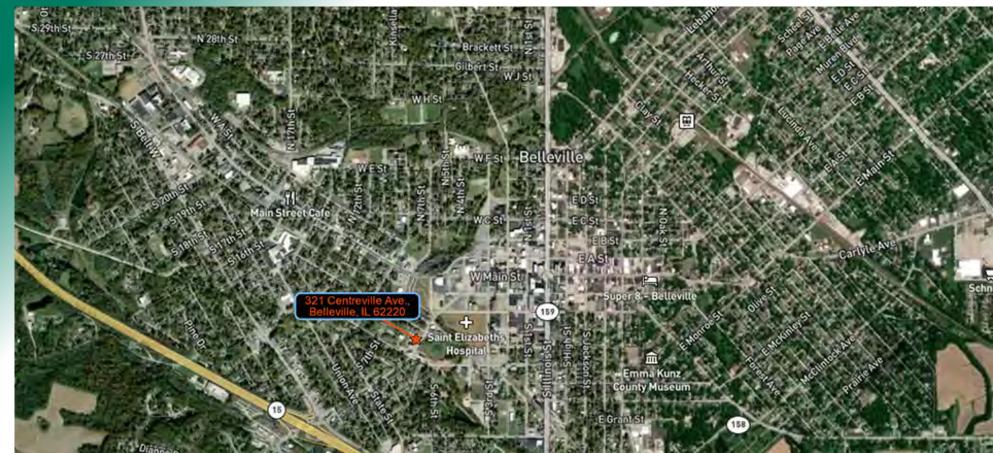

## **AREA MAP**

### LOCATION OVERVIEW

Located less than 1/2 mile from the Belleville Square and the St Clair Courthouse.

TEMPERATURE CONTROLLED

COMPRESSED AIR