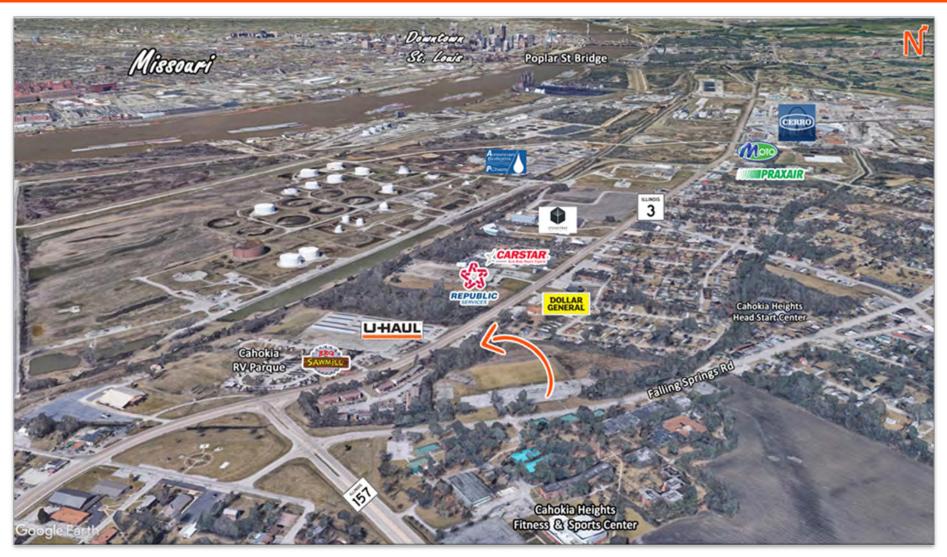

## **AREA MAP**

| PROPERTY INFORMATION: |                          |                  |    |                |            |
|-----------------------|--------------------------|------------------|----|----------------|------------|
| Parcel No:            | 01-35.0-305-028 &<br>039 | TIF:             | No | Parking:       | 22 spaces  |
| County:               | St. Clair                | Enterprise Zone: | No | Surface Type:  | Asphalt    |
| Zoning:               | Commercial               | Survey:          | No | Traffic Count: | 14,300     |
| Zoning By:            | Cahokia Heights          | Environmental:   | No | Property Tax:  | \$5,369.00 |
| Complex:              |                          | Archaeological:  | No | Tax Year:      | 2021       |
| Prior Use:            | Medical                  |                  |    |                |            |