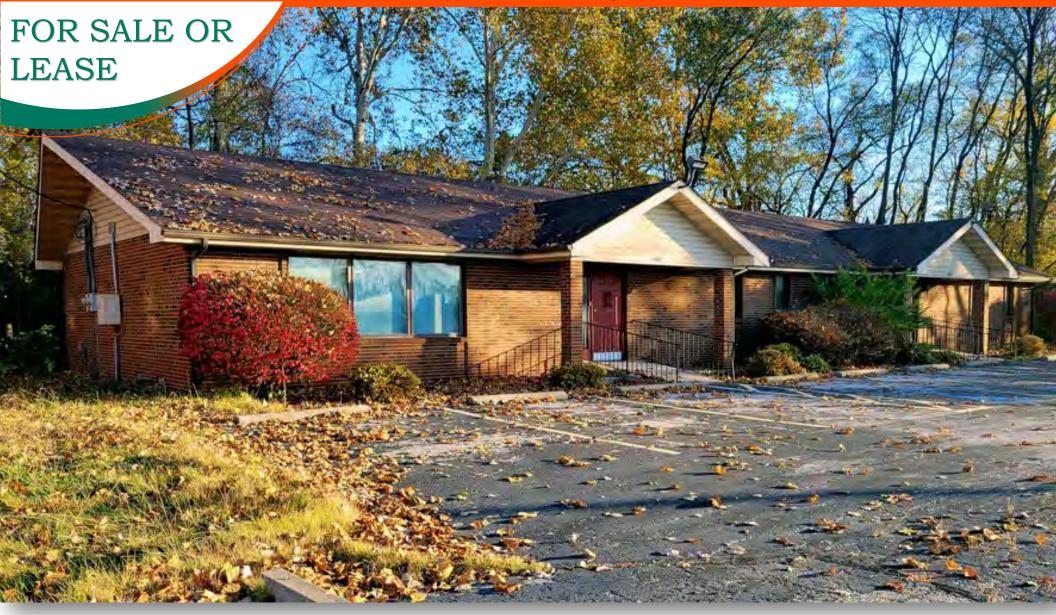

# 3,000 SF OFFICE BUILDING FOR SALE w/ 2,000 SF FOR LEASE

4041 Mississippi Ave., Cahokia Heights, IL 62206

## **PROPERTY SUMMARY**

- Owner/User Opportunity
- 3,000 SF Office Building for Sale with 2,000 SF for Lease. 1,000 SF currently leased.
- Building previously had medical tenants
- High Traffic Location with 14,300 ADT

#### **Comments**

3,000 SF office building on Illinois State Route 3. 14,300 CPD. Building previously had medical tenants, (1) 1,000 SF suite currently leased and (1) 2,000 SF space available for lease.