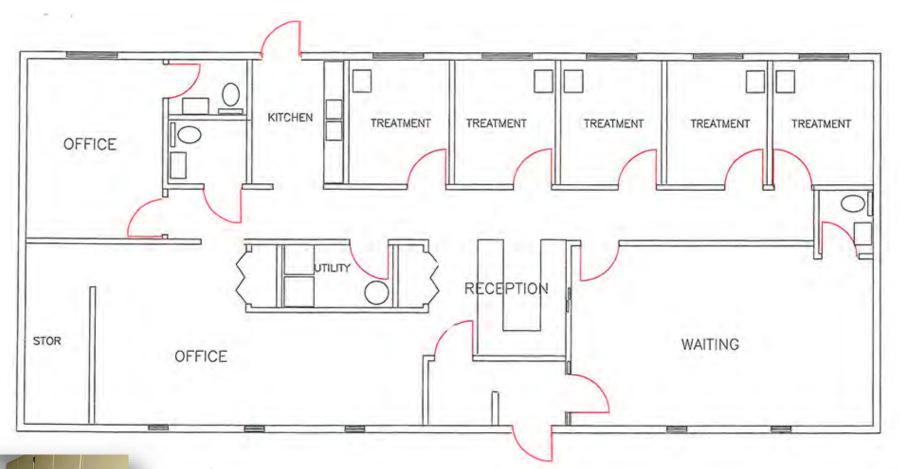

# 2,000 SF SPACE FOR LEASE - FLOOR PLAN & IMAGES

BARBERMURPHY

### Leasing Comments:

2,000 SF suite for lease. Previously used as medical office.

| Total SF Available: | 3,000 SF |
|---------------------|----------|
| Min Divisible SF:   | 2,000 SF |
| SQUARE FOOT INFO:   |          |
| Building Total:     | 3,000 SF |
| Total Available:    | 3,000 SF |
| Direct Lease:       | 2,000 SF |
| Sublease:           | 0 SF     |
| Office:             | 3,000 SF |
| Retail:             | 3,000 SF |
| Min Divisible:      | 2,000 SF |
| Max Contiguous:     | 3,000 SF |
| LAND MEASUREMENTS:  |          |
| Acres:              | 0.99     |
| Frontage:           | 269 FT   |
| Depth:              | 150 FT   |