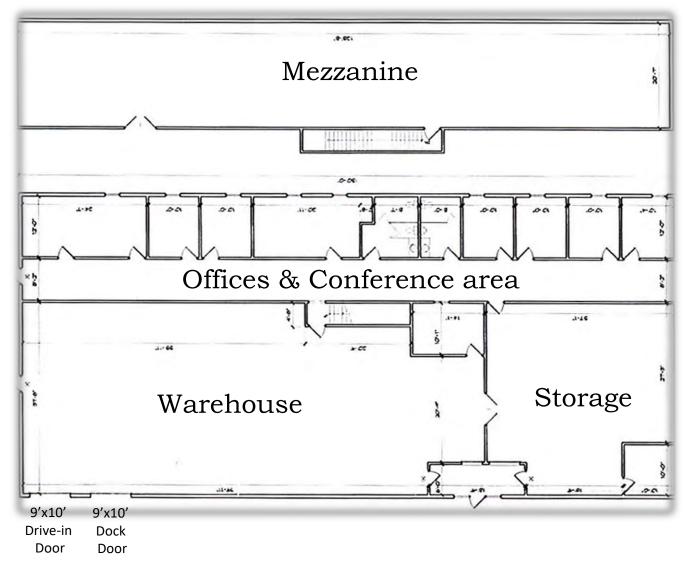

## FLOOR PLAN

| Site | Location                                           | TENANT    | Square Footage |
|------|----------------------------------------------------|-----------|----------------|
| A    | 210 West Division Street Office/Retail Space       | LEASED    | 5,756          |
| В    | 210 West Division Street Former Office/Data Center | LEASED    | 6,480          |
| С    | 210 West Division Street Office/Warehouse          | AVAILABLE | 10,360         |

#### **Leasing Comments:**

Space consist of 4,530 SF of office space, 7 Offices, 2 Conference Room, and 6,106 SF warehouse space with Mezzanine. Includes fenced in parking with Automatic Gate. Located one block off Illinois route 159 in Maryville, IL.