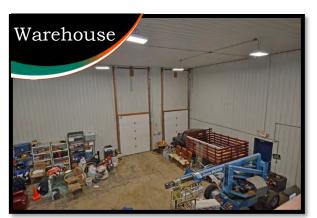

#### **Leasing Comments:**

Space consist of 4,530 SF of office space, 7 Offices, 2 Conference Room, and 6,106 SF warehouse space with Mezzanine. Includes fenced in parking with Automatic Gate. Located one block off Illinois route 159 in Maryville, IL.

Insulated: Yes Shower:

Sprinklers: No Ventilation: No

High Bay and Standard Office Lighting Lighting:

Compressed Air: No Skylights: No

**Comments** 

10,636 SF Office / Warehouse, Featuring 6,106 SF in warehouse space located one block off Illinois route 159 in Maryville, IL.