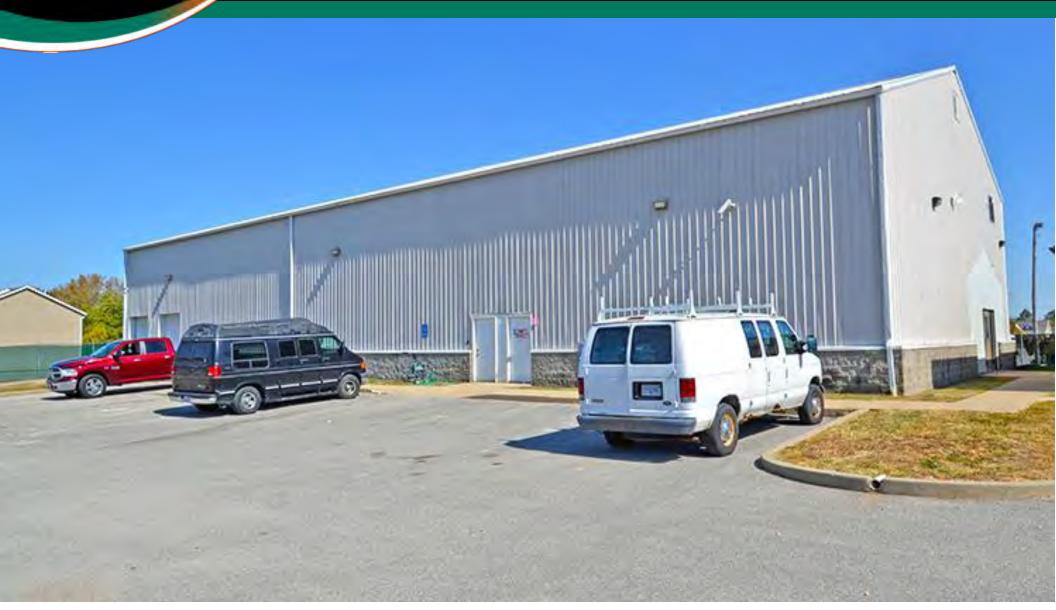

## 10,636 SF OFFICE/WAREHOUSE

210 West Division Building C, Maryville, IL 62062

COMMERCIAL REAL ESTATE SOLUTIONS 1173 Fortune Blvd. Shiloh, IL 62269 618.277.4400 barbermurphy.com Scott Muentnich C: 618-975-0504 ScottM@barbermurphy.com

Listing No: 2626

Industrial
Office / Training / Warehouse

210 West Division Street Building C Maryville, IL 62062

#### **Leasing Comments:**

Space consist of 4,530 SF of office space, 7 Offices, 2 Conference Room, and 6,106 SF warehouse space with Mezzanine. Includes fenced in parking with Automatic Gate. Located one block off Illinois route 159 in Maryville, IL.