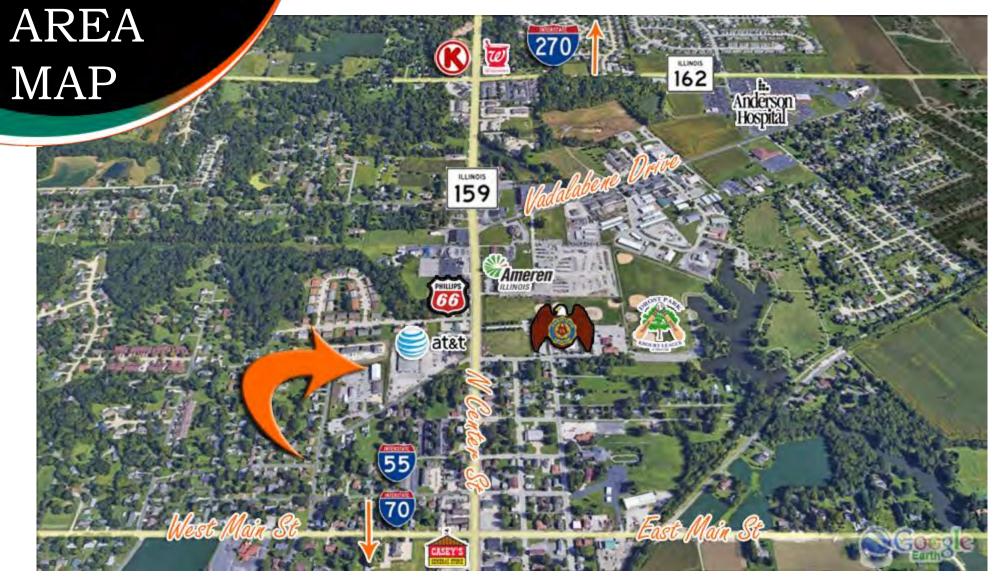

## 10,636 SF OFFICE/WAREHOUSE

210 West Division Building C, Maryville, IL 62062

COMMERCIAL REAL ESTATE SOLUTIONS 1173 Fortune Blvd. Shiloh, IL 62269 618.277.4400 barbermurphy.com Scott Muentnich C: 618-975-0504 ScottM@barbermurphy.com

Listing No: 2626

Industrial
Office / Training / Warehouse

210 West Division Street Building C Maryville, IL 62062

#### **Leasing Comments:**

Space consist of 4,530 SF of office space, 7 Offices, 2 Conference Room, and 6,106 SF warehouse space with Mezzanine. Includes fenced in parking with Automatic Gate. Located one block off Illinois route 159 in Maryville, IL.