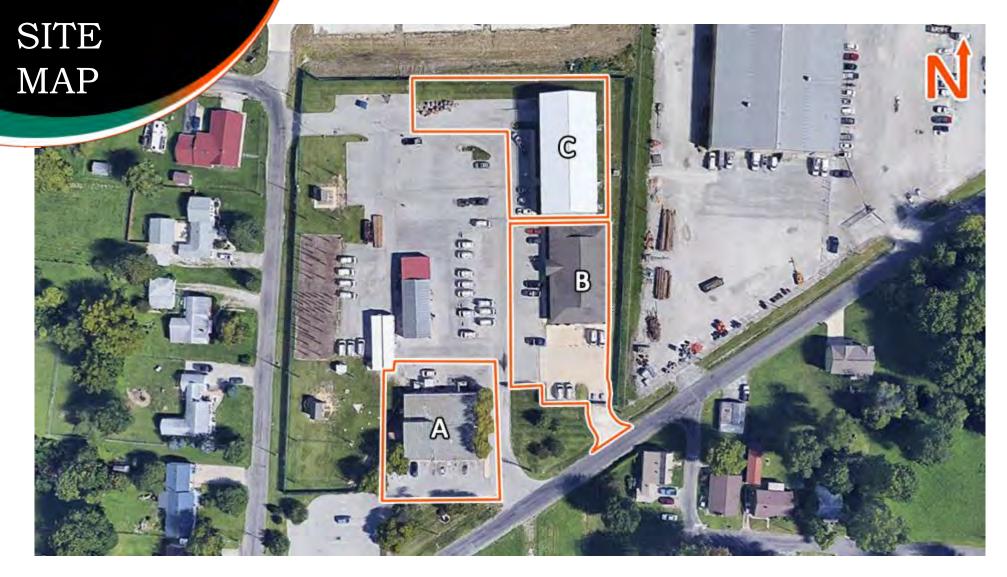

### PROPERTY SUMMARY

- Combined office warehouse
- Fenced secured parking
- 7 offices & 2 conference areas
- Warehouse and mezzanine storage
- Located one block off IL-159
- (1) Dock Door & (1) Drive-In Door

## FLOOR PLAN

| Site | Location                                           | TENANT    | Square Footage |
|------|----------------------------------------------------|-----------|----------------|
| A    | 210 West Division Street Office/Retail Space       | LEASED    | 5,756          |
| В    | 210 West Division Street Former Office/Data Center | LEASED    | 6,480          |
| С    | 210 West Division Street Office/Warehouse          | AVAILABLE | 10,360         |

#### **Leasing Comments:**

Space consist of 4,530 SF of office space, 7 Offices, 2 Conference Room, and 6,106 SF warehouse space with Mezzanine. Includes fenced in parking with Automatic Gate. Located one block off Illinois route 159 in Maryville, IL.