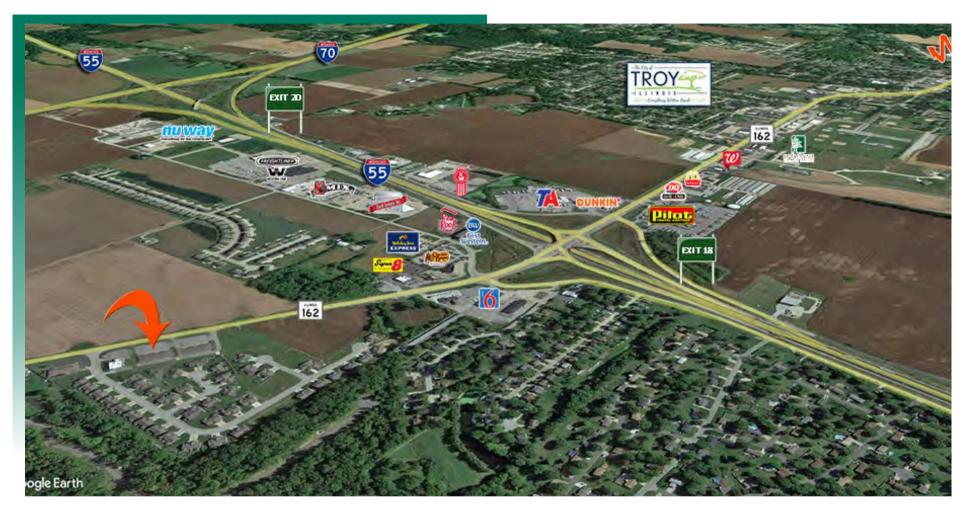

### **AREA MAP**

7346 State Route 162, Troy, IL 62294

#### LOCATION OVERVIEW

Located on Illinois Route 162 near the I-55/70 interchange on Exit 18. Interstate 270 and Route 159 within one mile of property. Situated near new housing, and three local schools.