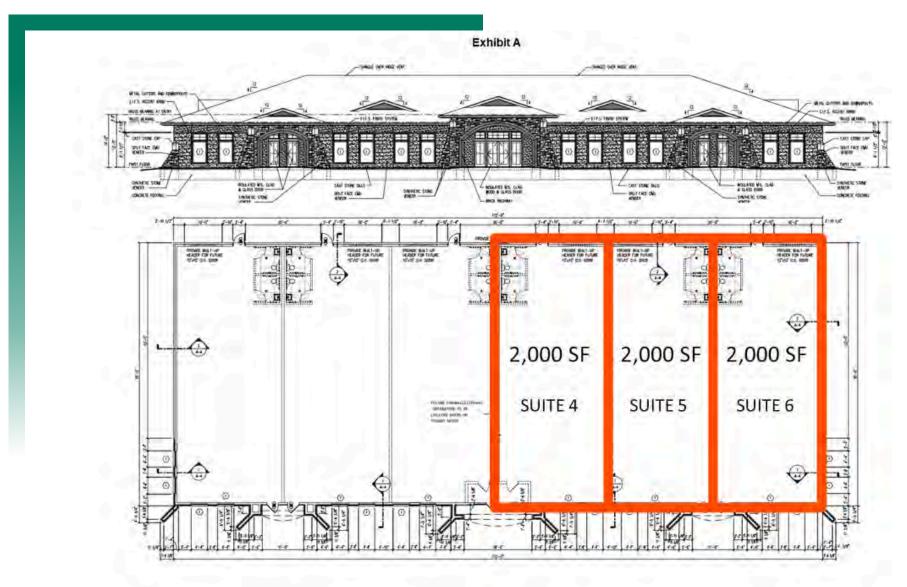

9 618.277.4400 BARBERMURPHY.COM

#### Scott Muentnich

Broker Associate Office: (618) 277-4400 (Ext. 40) Cell: (618) 975-0504 scottm@barbermurphy.com



2,000=6,000 SF

Information herein is not warranted and subject to change without notice. We assume no liability on items included in quoted price. Broker makes no representation as to the environmental condition of the offered property and recommends Purchaser's/Lessee's independent investigation

### **AREA MAP**

7346 State Route 162, Troy, IL 62294



#### LOCATION OVERVIEW

Located on Illinois Route 162 near the I-55/70 interchange on Exit 18. Interstate 270 and Route 159 within one mile of property. Situated near new housing, and three local schools.

# BARBERMURPHY.COM

### **FLOOR PLAN**

#### 7346 State Route 162, Troy, IL 62294



## OFFICE/RETAIL PROPERTY SUMMARY

7346 STATE ROUTE 162

| LISTING #             | 2624                  | FAVESTAR,                      | Tan Colora La