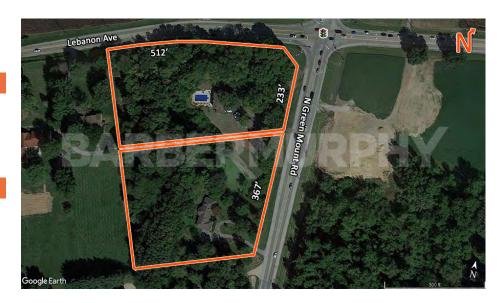

# **AREA MAP**

**LAND MEASUREMENTS:** 

 Acres:
 3.07

 Frontage:
 367 FT

 Depth:
 IRR FT

 Subdivide Site:
 No

TRANSPORTATION:

Interstate: I-64

Rail: Barge: