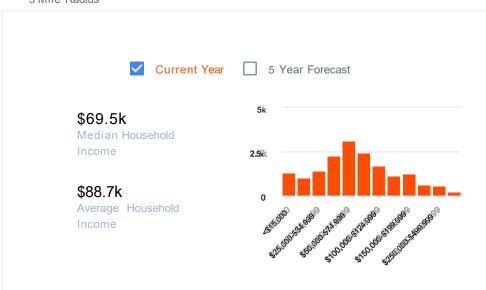

# 3.07 Acre Commercial Development Site

589 North Green Mount Rd., Shiloh, IL 62221





COMMERCIAL REAL ESTATE SOLUTIONS 1173 Fortune Blvd. Shiloh, IL 62269 618.277.4400 barbermurphy.com

Tony Smallmon C: 618.407.4240 TonyS@barbermurphy.com Cathy Hamilton C: 618.980.2284 CathyH@barbermurphy.com









# **PROPERTY SUMMARY**

- 3.07 to 6.55 Acres at the corner of N. Green Mount Rd. & Lebanon Ave.
- In close proximity to Scott Air Force Base and major retail corridor
- Less than 2 miles from I-64 (exit 16)
- 367' of frontage on N. Green Mount Rd.

**SALE PRICE:** \$922,731 (\$6.90/SF)

# **AREA MAP**



# **DEMOGRAPHICS AND MARKET OVERVIEW**





## Household Income

3 Mile Radius



### Household Income

5 Mile Radius





Listing No: 2608

Land

589 N. Green Mount Rd Shiloh, IL 62221

**SALE INFORMATION:** 

 For Sale:
 Yes

 Sale Price:
 \$922,731

 Sale Price/Acre:
 \$300,564

 Sale Price/SF:
 \$6.90

**LEASE INFORMATION:** 

For Lease: No

Lease Rate: Lease Term:

### **Comments**

3.07 to 6.55 Acres of Commercial Development Land at corner of four way light. Close to Scott Air Base, Memorial and St. Elizabeth's Hospitals. 233' of frontage on Green Mount Road with 17,500 ADT. All Utilities on Site. Total Acres Available: 3.07 Min Divisible Acres: 3.07

**LAND MEASUREMENTS:** 

 Acres:
 3.07

 Frontage:
 367 FT

 Depth:
 IRR FT

 Subdivide Site:
 No

TRANSPORTATION:

Interstate: I-64

Rail: Barge:

Airport: St. Louis MidAmerica



### **PROPERTY INFORMATION:**