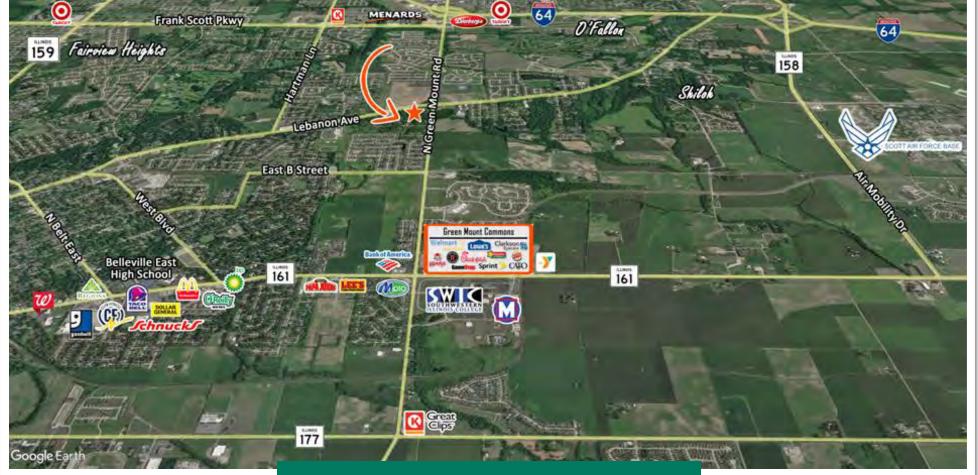

# **AREA MAP**

# **PROPERTY SUMMARY**

- 3.07 to 6.55 Acres at the corner of N. Green Mount Rd. & Lebanon Ave.
- In close proximity to Scott Air Force Base and major retail corridor
- Less than 2 miles from I-64 (exit 16)
- 367' of frontage on N. Green Mount Rd.