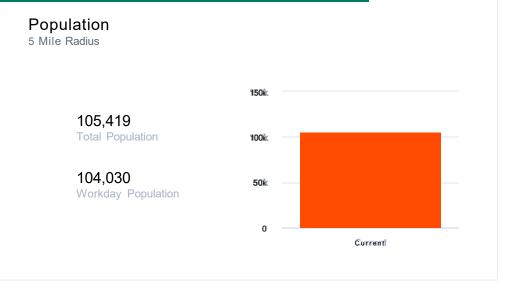

# 3.07 Acre Commercial Development Site

589 North Green Mount Rd., Shiloh, IL 62221





COMMERCIAL REAL ESTATE SOLUTIONS 1173 Fortune Blvd. Shiloh, IL 62269 618.277.4400 barbermurphy.com

Tony Smallmon C: 618.407.4240 TonyS@barbermurphy.com Cathy Hamilton C: 618.980.2284 CathyH@barbermurphy.com









# **PROPERTY SUMMARY**

- 3.07 to 6.55 Acres at the corner of N. Green Mount Rd. & Lebanon Ave.
- In close proximity to Scott Air Force Base and major retail corridor
- Less than 2 miles from I-64 (exit 16)
- 367' of frontage on N. Green Mount Rd.

**SALE PRICE:** \$922,731 (\$6.90/SF)

# **AREA MAP**



# **DEMOGRAPHICS AND MARKET OVERVIEW**





## Household Income

3 Mile Radius



### Household Income

5 Mile Radius





Listing No: 2608

Land

589 N. Green Mount Rd Shiloh, IL 62221

**SALE INFORMATION:** 

 For Sale:
 Yes

 Sale Price:
 \$922,731

 Sale Price/Acre:
 \$300,564

 Sale Price/SF:
 \$6.90

**LEASE INFORMATION:** 

For Lease: No

Lease Rate: Lease Term:

### **Comments**

3.07 to 6.55 Acres of Commercial Development Land at corner of four way light. Close to Scott Air Base, Memorial and St. Elizabeth's Hospitals. 233' of frontage on Green Mount Road with 17,500 ADT. All Utilities on Site. Total Acres Available: 3.07 Min Divisible Acres: 3.07

**LAND MEASUREMENTS:** 

 Acres:
 3.07

 Frontage:
 367 FT

 Depth:
 IRR FT

 Subdivide Site:
 No

TRANSPORTATION:

Interstate: I-64

Rail: Barge:

Airport: St. Louis MidAmeri