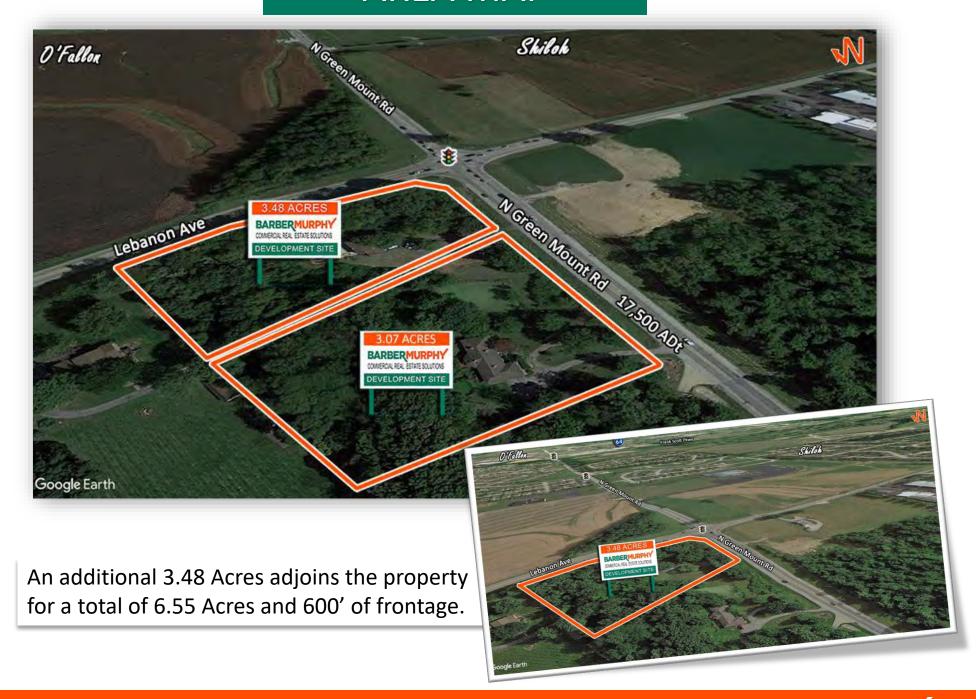

# **PROPERTY SUMMARY**

- 3.07 to 6.55 Acres at the corner of N. Green Mount Rd. & Lebanon Ave.
- In close proximity to Scott Air Force Base and major retail corridor
- Less than 2 miles from I-64 (exit 16)
- 367' of frontage on N. Green Mount Rd.

### **Comments**

3.07 to 6.55 Acres of Commercial Development Land at corner of four way light. Close to Scott Air Base, Memorial and St. Elizabeth's Hospitals. 233' of frontage on Green Mount Road with 17,500 ADT. All Utilities on Site. Total Acres Available: 3.07 Min Divisible Acres: 3.07

**LAND MEASUREMENTS:** 

 Acres:
 3.07

 Frontage:
 367 FT

 Depth:
 IRR FT

 Subdivide Site:
 No

TRANSPORTATION:

Interstate: I-64

Rail: Barge: