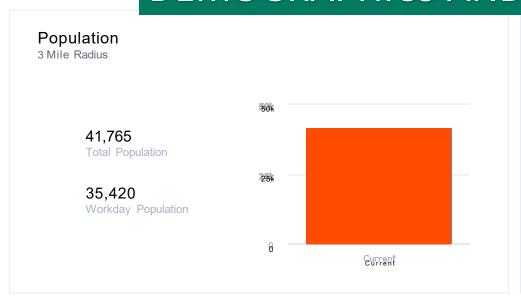

# 3.07 Acre Commercial Development Site

589 North Green Mount Rd., Shiloh, IL 62221





COMMERCIAL REAL ESTATE SOLUTIONS 1173 Fortune Blvd. Shiloh, IL 62269 618.277.4400 barbermurphy.com

Tony Smallmon C: 618.407.4240 TonyS@barbermurphy.com Cathy Hamilton C: 618.980.2284 CathyH@barbermurphy.com









# **PROPERTY SUMMARY**

- 3.07 to 6.55 Acres at the corner of N. Green Mount Rd. & Lebanon Ave.
- In close proximity to Scott Air Force Base and major retail corridor
- Less than 2 miles from I-64 (exit 16)
- 367' of frontage on N. Green Mount Rd.

**SALE PRICE:** \$922,731 (\$6.90/SF)

# **AREA MAP**



# **DEMOGRAPHICS AND MARKET OVERVIEW**





## Household Income

3 Mile Radius



### Household Income

5 Mile Radius





Listing No: 2608

Land

589 N. Green Mount Rd Shiloh, IL 62221

**SALE INFORMATION:** 

 For Sale:
 Yes

 Sale Price:
 \$922,731

 Sale Price/Acre:
 \$300,564

 Sale Price/SF:
 \$6.90

**LEASE INFORMATION:** 

For Lease: No

Lease Rate: Lease Term:

### **Comments**

3.07 to 6.55 Acres of Commercial Development Land at corner of four way light. Close to Scott Air Base, Memorial and St. Elizabeth's Hospitals. 233' of frontage on Green Mount Road with 17,500 ADT. All Utilities on Site. Total Acres Available: 3.07 Min Divisible Acres: 3.07

**LAND MEASUREMENTS:** 

 Acres:
 3.07

 Frontage:
 367 FT

 Depth:
 IRR FT

 Subdivide Site:
 No

TRANSPORTATION:

Interstate: I-64

Rail: Barge:

Airport: St. Louis MidAme