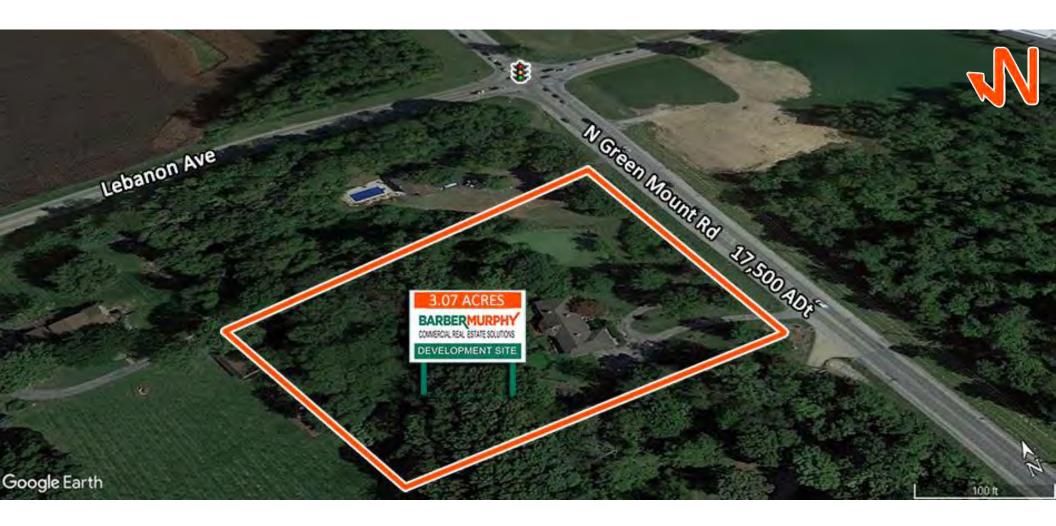

# 3.07 Acre Commercial Development Site

589 North Green Mount Rd., Shiloh, IL 62221

COMMERCIAL REAL ESTATE SOLUTIONS 1173 Fortune Blvd. Shiloh, IL 62269 618.277.4400 barbermurphy.com

Tony Smallmon C: 618.407.4240 TonyS@barbermurphy.com Cathy Hamilton C: 618.980.2284 CathyH@barbermurphy.com

# **PROPERTY SUMMARY**

- 3.07 to 6.55 Acres at the corner of N. Green Mount Rd. & Lebanon Ave.
- In close proximity to Scott Air Force Base and major retail corridor
- Less than 2 miles from I-64 (exit 16)
- 367' of frontage on N. Green Mount Rd.

**LAND MEASUREMENTS:** 

 Acres:
 3.07

 Frontage:
 367 FT

 Depth:
 IRR FT

 Subdivide Site:
 No

TRANSPORTATION:

Interstate: I-64

Rail: Barge: