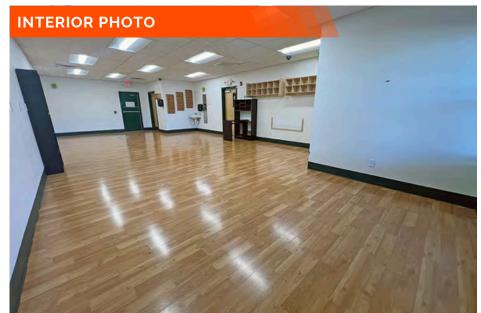

## **SUITE B - 1,357 SF**

- Former Child Care Center
- (2) open rooms
- Men's and Women's restrooms
- Wood flooring throughout