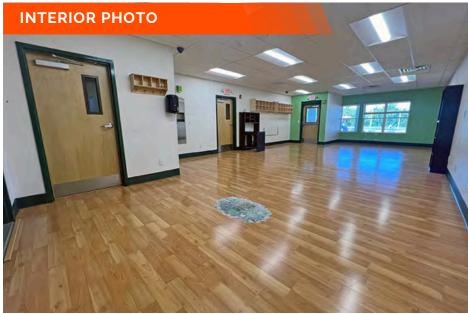

## **SUITE B - 1,357 SF**

- Former Child Care Center
- (2) open rooms
- Men's and Women's restrooms
- Wood flooring throughout