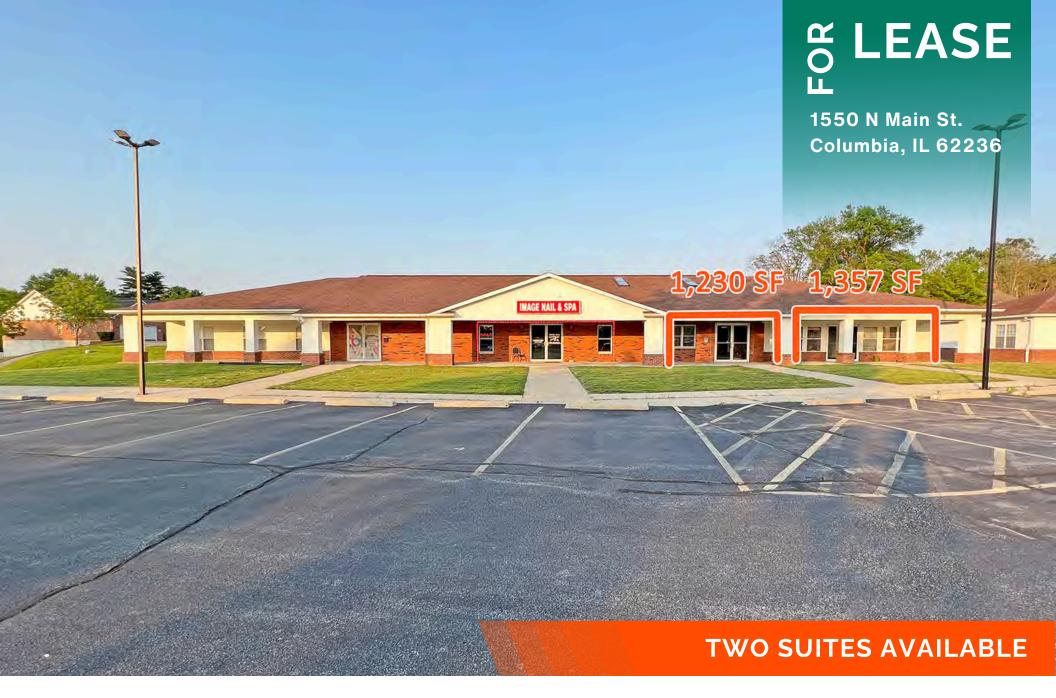

# **SUITE B - 1,357 SF**

1550 N Main St., Columbia, IL 62236

## **SUITE B - 1,357 SF**

- Former Child Care Center
- (2) open rooms
- Men's and Women's restrooms
- Wood flooring throughout

# **SUITE C - 1,230 SF**

1550 N Main St., Columbia, IL 62236

# **SUITE C - 1,230 SF**

- Open floor plan in the front of the space
- Private office
- Kitchenette
- Restroom

#### PROPERTY DESCRIPTION:

8,072 SF Office/Retail Building with (2) Suites Available For Lease. (1) 1,230 SF Office Space and (1) 1,357 SF Office/Retail Space. Landlord Has Made Improvements to Asphalt Parking Lot, Repainted Entire Building, and Roof will be Improved within 6-8 Weeks.