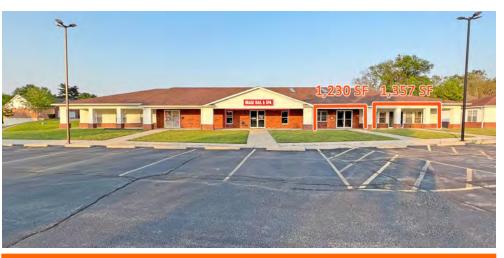

# **SUITE B - 1,357 SF**

1550 N Main St., Columbia, IL 62236

# **SUITE C - 1,230 SF**

1550 N Main St., Columbia, IL 62236

#### PROPERTY DESCRIPTION:

8,072 SF Office/Retail Building with (2) Suites Available For Lease. (1) 1,230 SF Office Space and (1) 1,357 SF Office/Retail Space. Landlord Has Made Improvements to Asphalt Parking Lot, Repainted Entire Building, and Roof will be Improved within 6-8 Weeks.