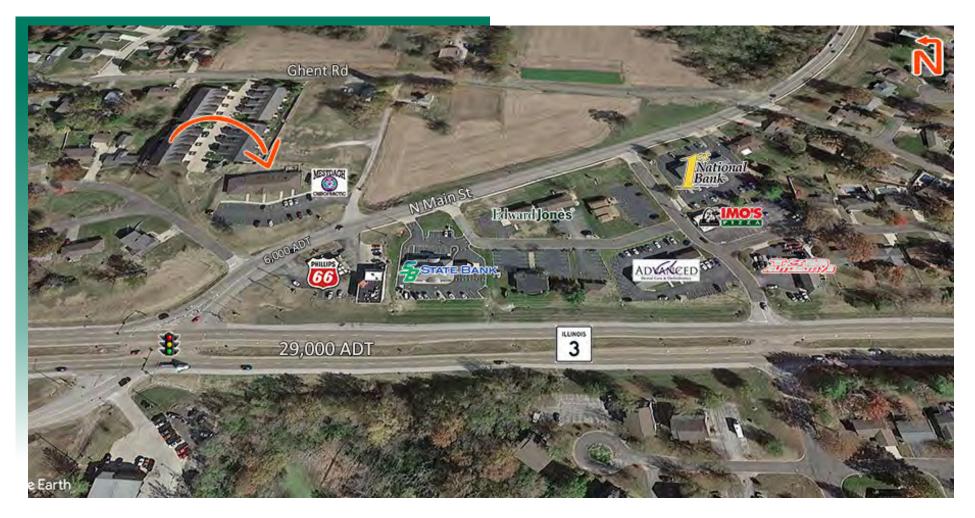

## **AREA MAP**

1550 N Main St., Columbia, IL 62236

## LOCATION OVERVIEW

Located on North Main St. near IL Route 3 with easy access to I-255