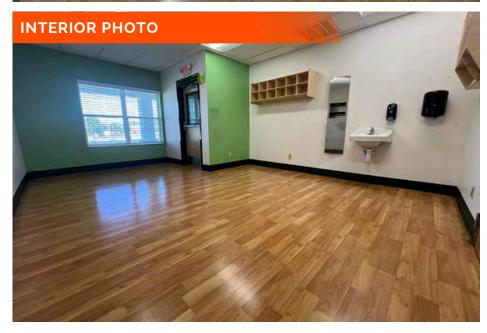

# **SUITE B - 1,357 SF**

1550 N Main St., Columbia, IL 62236

## **SUITE B - 1,357 SF**

- Former Child Care Center
- (2) open rooms
- Men's and Women's restrooms
- Wood flooring throughout