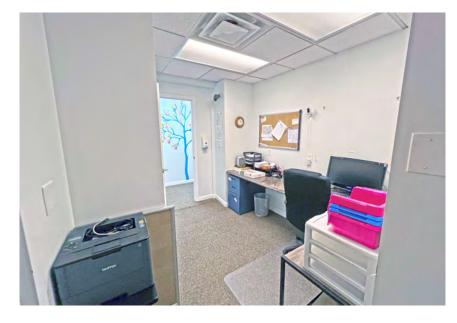

- 1,230 SF Office/Retail Suite
- Open Space in the front part of the Suite with a Private Office, Kitchenette and Restroom in the rear

- 2,335 SF Former Medical Office with Reception Area, Exam Rooms and Offices
- Includes a 1,200 SF Basement

## **Property Overview**

8,072 SF Office / Retail Building with two Suites for Lease. (1) 1,230 SF Office Space and (1) 2,335 SF Medical / Office Suite formerly used as a doctor's office, space includes 1,200 SF basement.