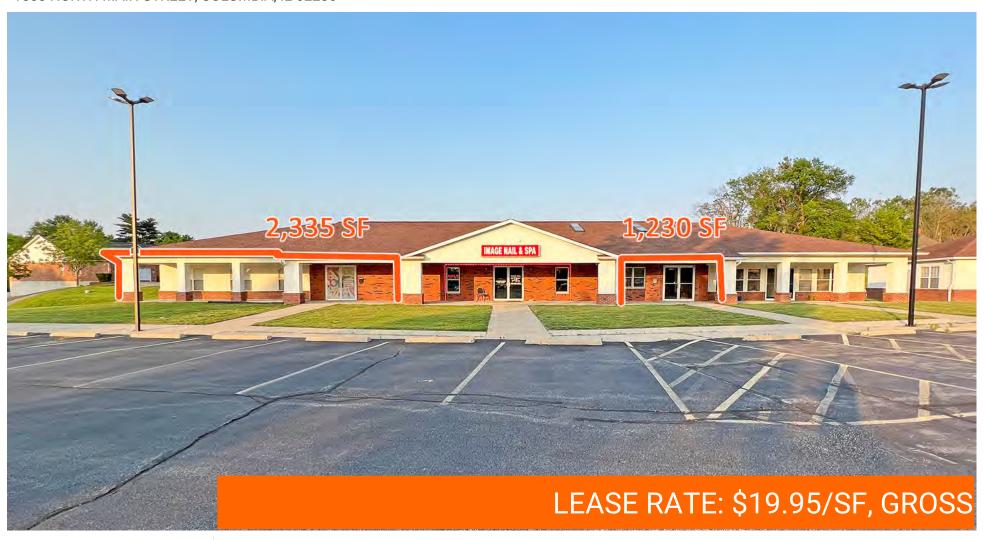

# TWO SUITES FOR LEASE - 1,230 SF AND 2,335 SF

1550 NORTH MAIN STREET, COLUMBIA, IL 62236

1173 Fortune Boulevard Shiloh, IL 62269 618.277.4400 BARBERMURPHY.COM PRESENTED BY:

**JOE HARDIN** 

Broker Associate cell: (618) 660-8759 joeh@barbermurphy.com

- 1,230 SF Office/Retail Suite
- Open Space in the front part of the Suite with a Private Office, Kitchenette and Restroom in the rear

- 2,335 SF Former Medical Office with Reception Area, Exam Rooms and Offices
- Includes a 1,200 SF Basement

### **SQUARE FOOT INFO**

Building SF:8,072Direct Lease:3,565Office SF:3,565Retail SF:3,565Min Divisible:1,230Max Contiguous:2,335

## **Property Overview**

8,072 SF Office / Retail Building with two Suites for Lease. (1) 1,230 SF Office Space and (1) 2,335 SF Medical / Office Suite formerly used as a doctor's office, space includes 1,200 SF basement.