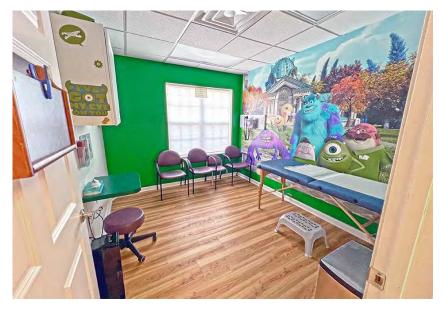

- 1,230 SF Office/Retail Suite
- Open Space in the front part of the Suite with a Private Office, Kitchenette and Restroom in the rear

- 2,335 SF Former Medical Office with Reception Area, Exam Rooms and Offices
- Includes a 1,200 SF Basement

## **Property Overview**

8,072 SF Office / Retail Building with two Suites for Lease. (1) 1,230 SF Office Space and (1) 2,335 SF Medical / Office Suite formerly used as a doctor's office, space includes 1,200 SF basement.