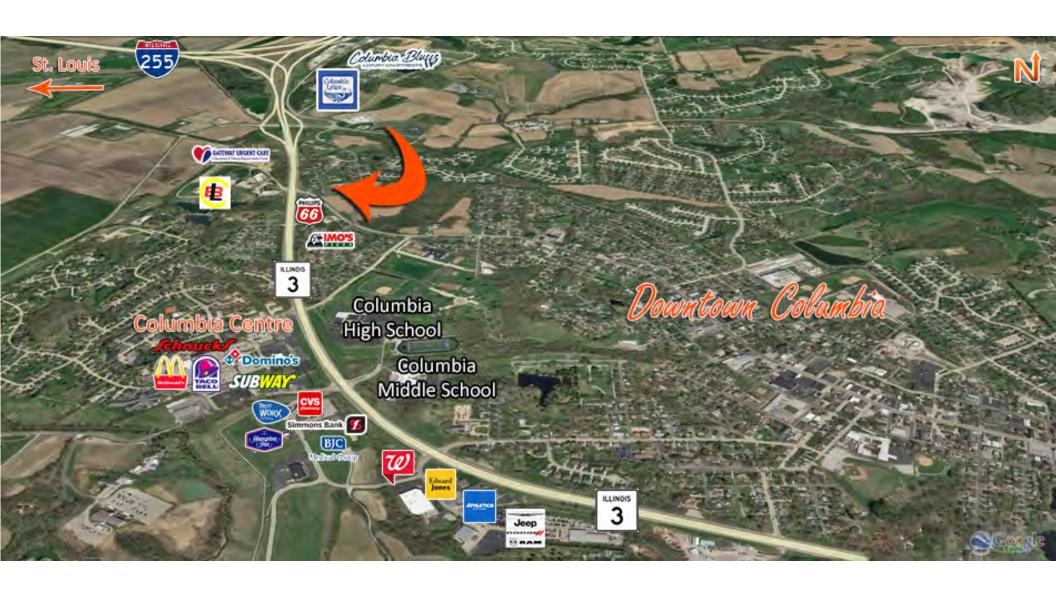

#### **Location Overview**

Located on North Main Street Near IL Route 3, Easy access to I-255.