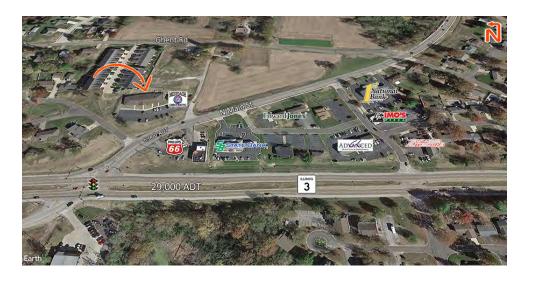

#### **Location Overview**

Located on North Main Street Near IL Route 3, Easy access to I-255.