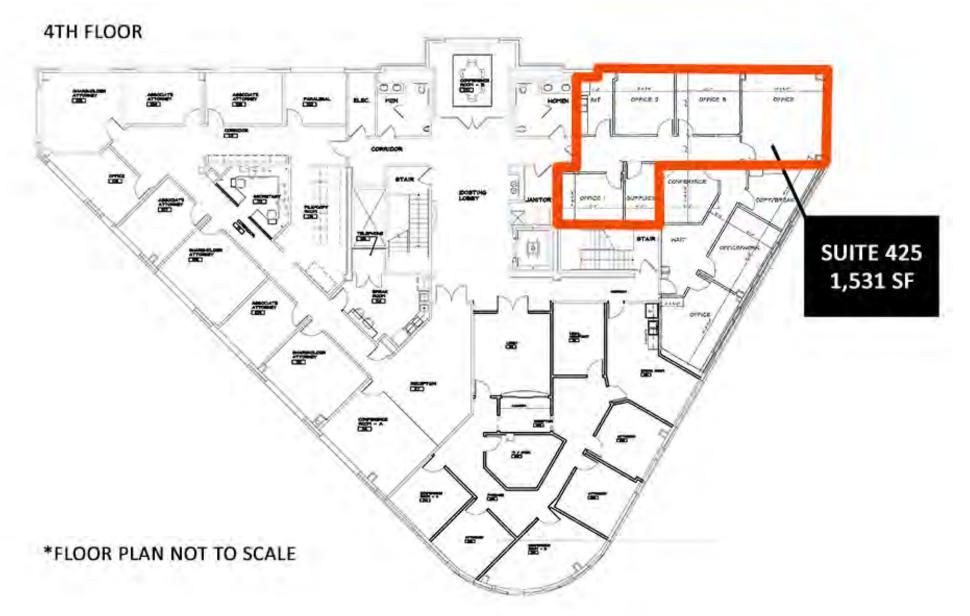

# MARK TWAIN PLAZA III – 4th FLOOR

MARK TWAIN PLAZA III –  $4^{TH}$  FLOOR

SUITE 425 – 1,531 SF LEASE RATE: \$24.50/SF, FULL SERVICE