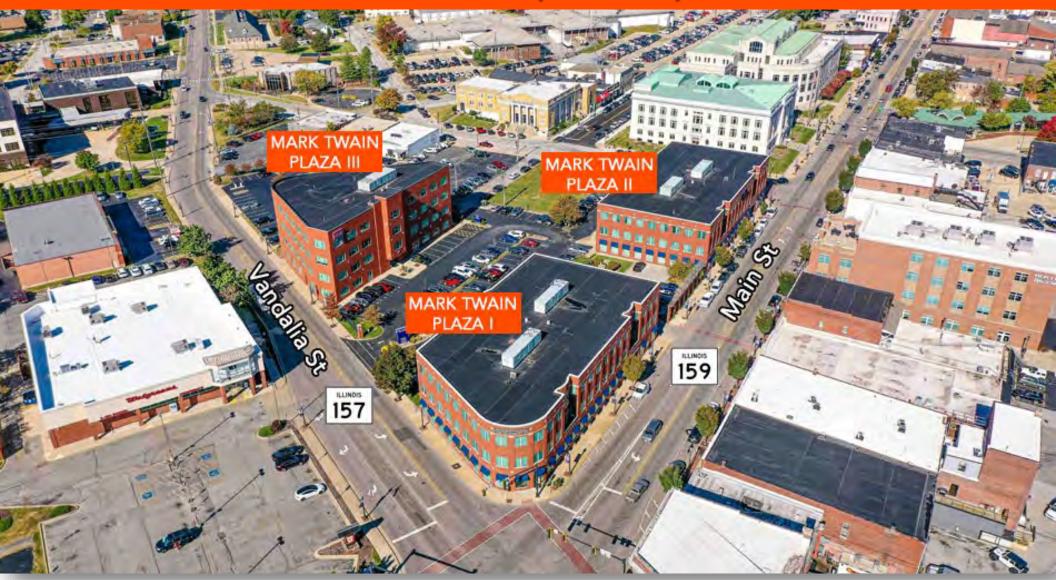

### **MARK TWAIN PLAZA - OFFICE SUITES FOR LEASE**

#### West Vandalia & Main St., Edwardsville, IL 62025

### PROPERTY SUMMARY

Office Suites for Lease in Mark Twain Plaza. Campus-like office environment. Adjacent to Madison County Courthouse and within walking distance to Main Street restaurants and retailers. Direct access off Vandalia Street and Main Street. Close proximity to major highways.

# MARK TWAIN PLAZA I

# MARK TWAIN PLAZA II

# MARK TWAIN PLAZA III