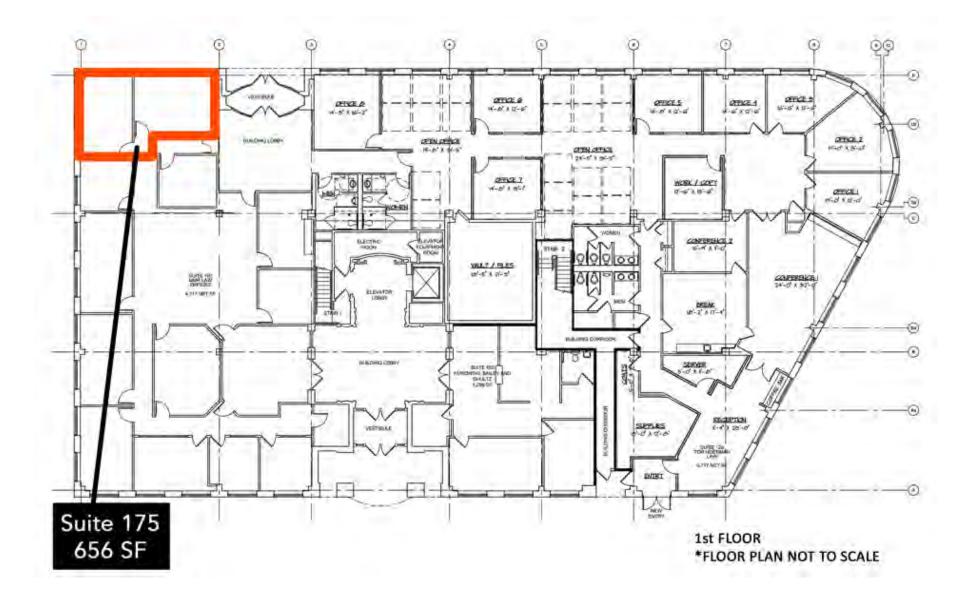

## MARK TWAIN PLAZA I – 1<sup>st</sup> Floor

#### MARK TWAIN PLAZA I – 1<sup>ST</sup> FLOOR

SUITE 175 – 656 SF

LEASE RATE: \$24.50/SF, Full Service