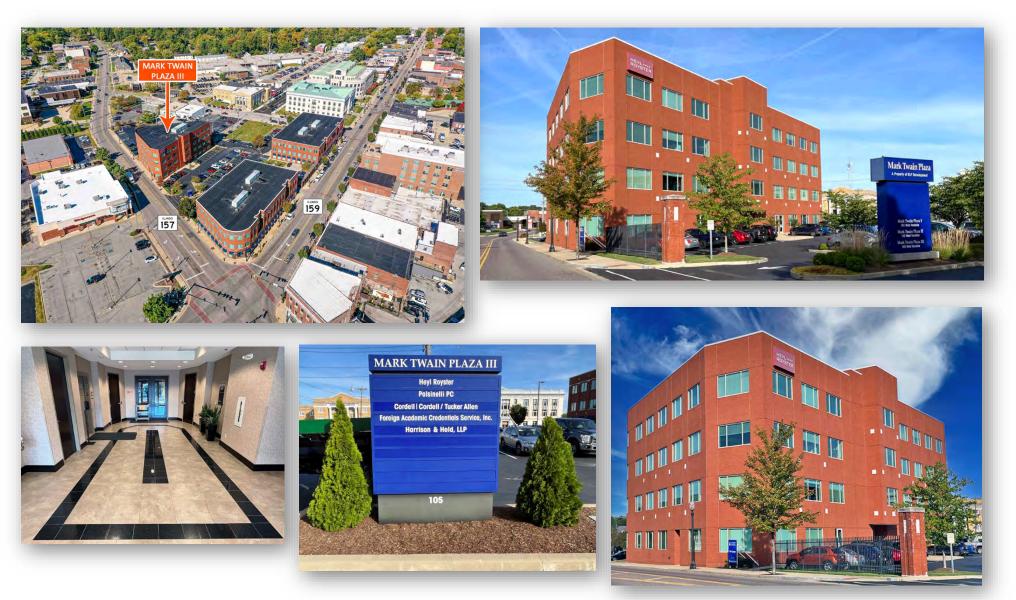

# MARK TWAIN PLAZA III

#### MARK TWAIN PLAZA III

- 38,500 SF Class A Office Building
- Available Space: 4<sup>th</sup> Floor: 1,531 SF