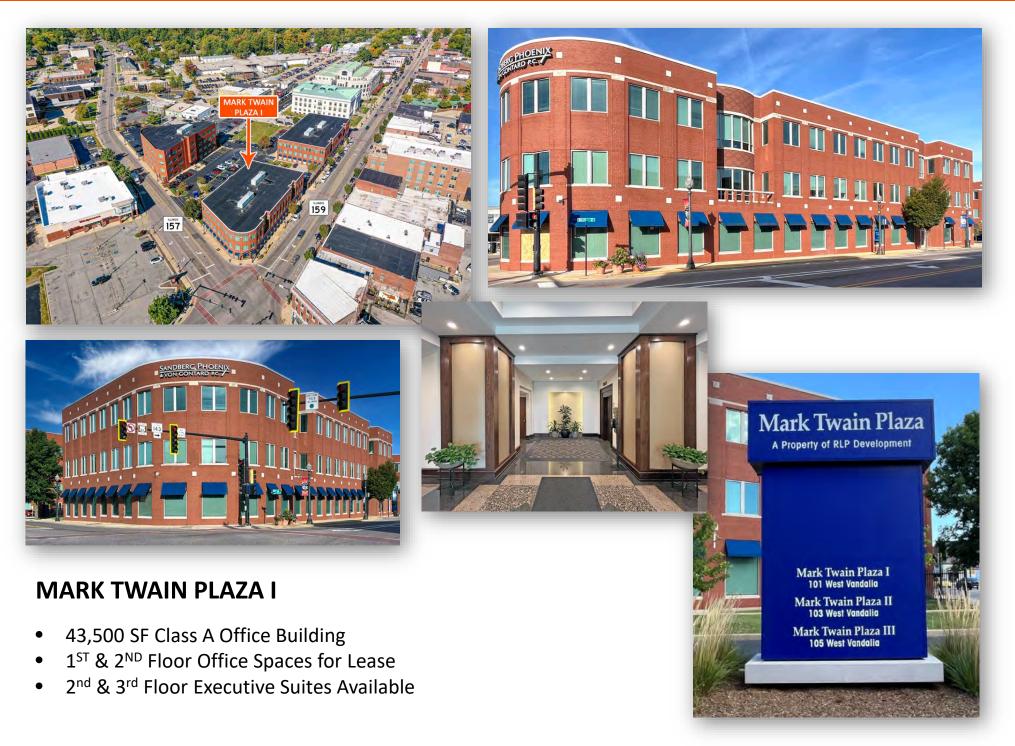

# MARK TWAIN PLAZA I

### PROPERTY SUMMARY

Office Suites for Lease in Mark Twain Plaza. Campus-like office environment. Adjacent to Madison County Courthouse and within walking distance to Main Street restaurants and retailers. Direct access off Vandalia Street and Main Street. Close proximity to major highways.