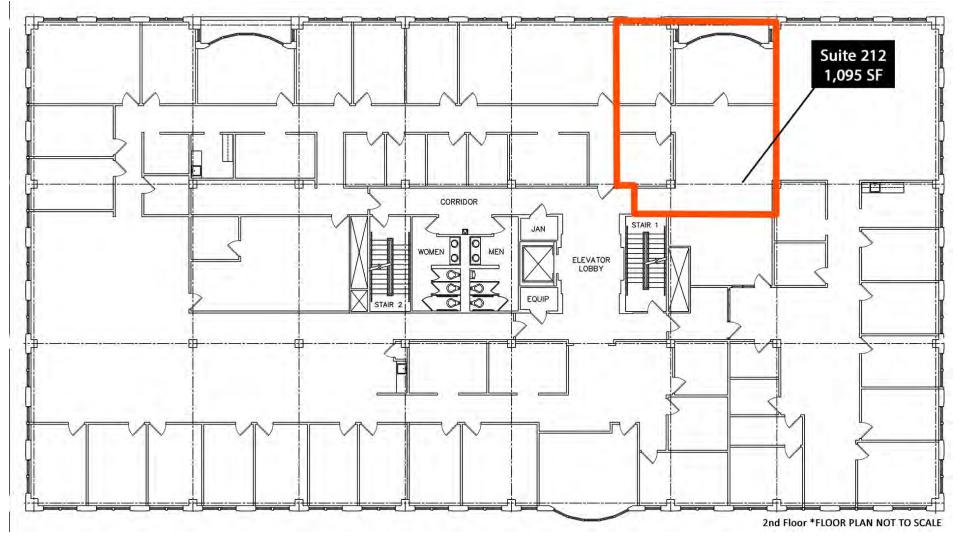

# MARK TWAIN PLAZA II – 2nd FLOOR

#### MARK TWAIN PLAZA II – 2<sup>nd</sup> FLOOR

SUITE 212 – 1,095 SF

LEASE RATE: \$24.50/SF, Full Service