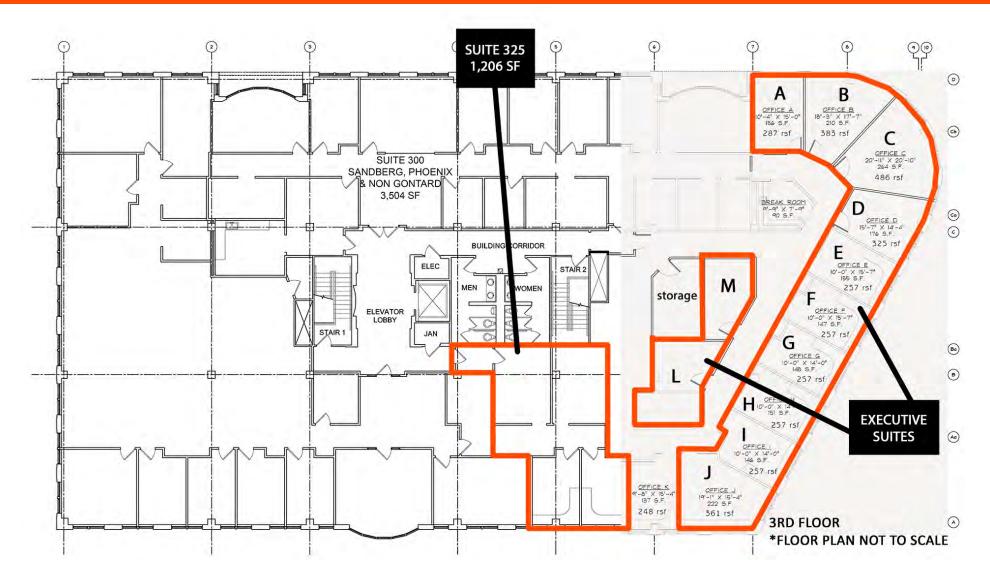

### MARK TWAIN PLAZA I – 3rd FLOOR

MARK TWAIN PLAZA I – 3<sup>RD</sup> FLOOR

SUITE 325 – 1,206 SF LEASE RATE: \$24.50/SF, Full Service 3<sup>RD</sup> FLOOR EXECUTIVE OFFICE SUITES SUITES STARTING at \$500/Month