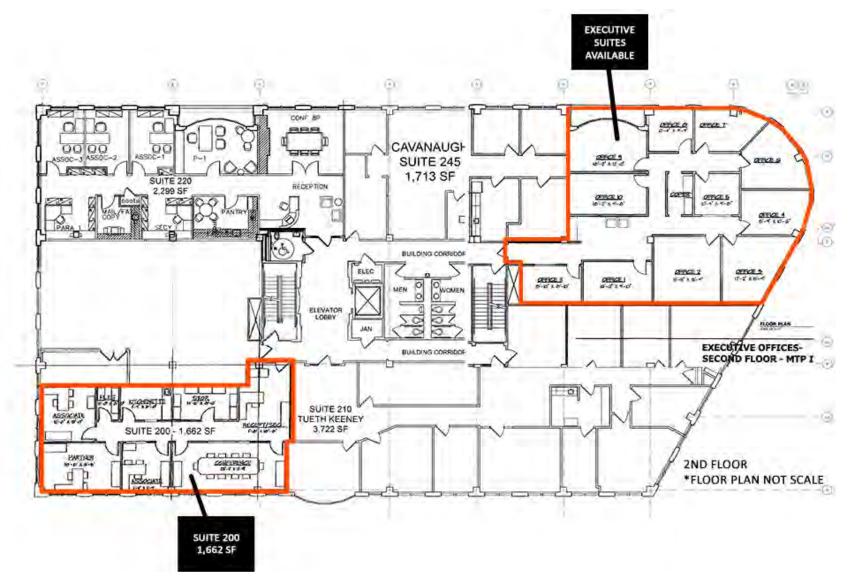

### MARK TWAIN PLAZA I – 2nd FLOOR

#### MARK TWAIN PLAZA I – 2<sup>ND</sup> FLOOR

SUITE 200 – 1,662 SF LEASE RATE: \$24.50/SF, Full Service 2<sup>ND</sup> FLOOR EXECUTIVE OFFICE SUITES SUITES STARTING at \$500/Month