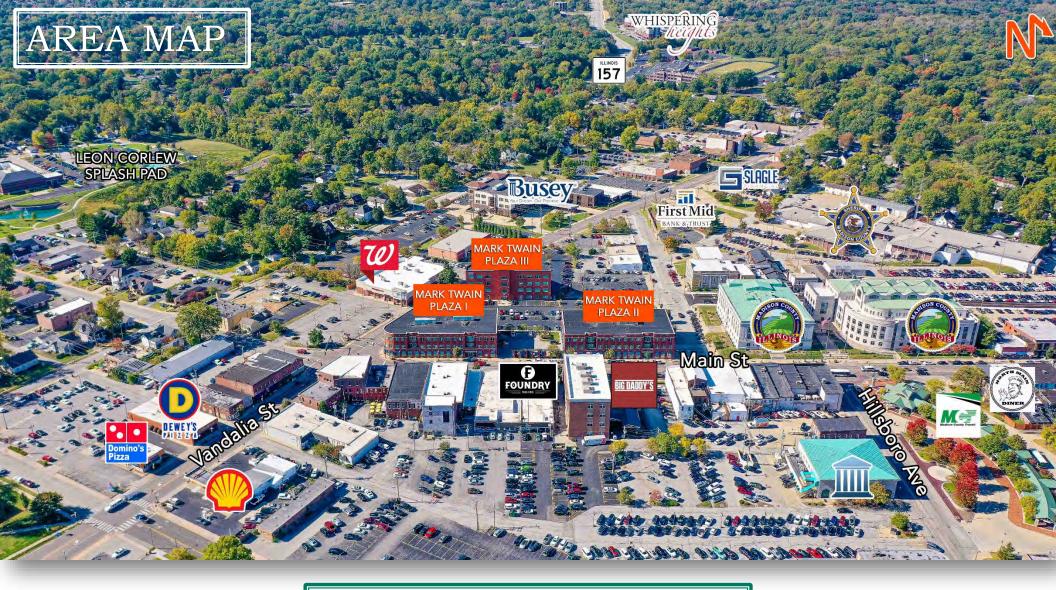

### PROPERTY SUMMARY

Office Suites for Lease in Mark Twain Plaza. Campus-like office environment. Adjacent to Madison County Courthouse and within walking distance to Main Street restaurants and retailers. Direct access off Vandalia Street and Main Street. Close proximity to major highways.