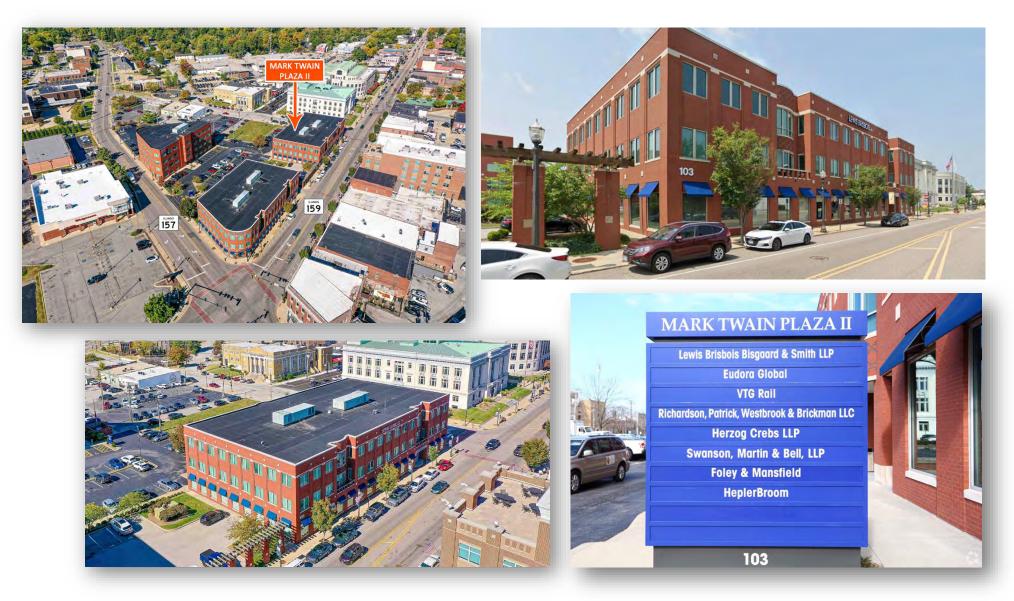

# MARK TWAIN PLAZA II

#### MARK TWAIN PLAZA II

- 45,587 SF Class A Office Building
- Available Space: 2<sup>nd</sup> Floor: 1,095 SF