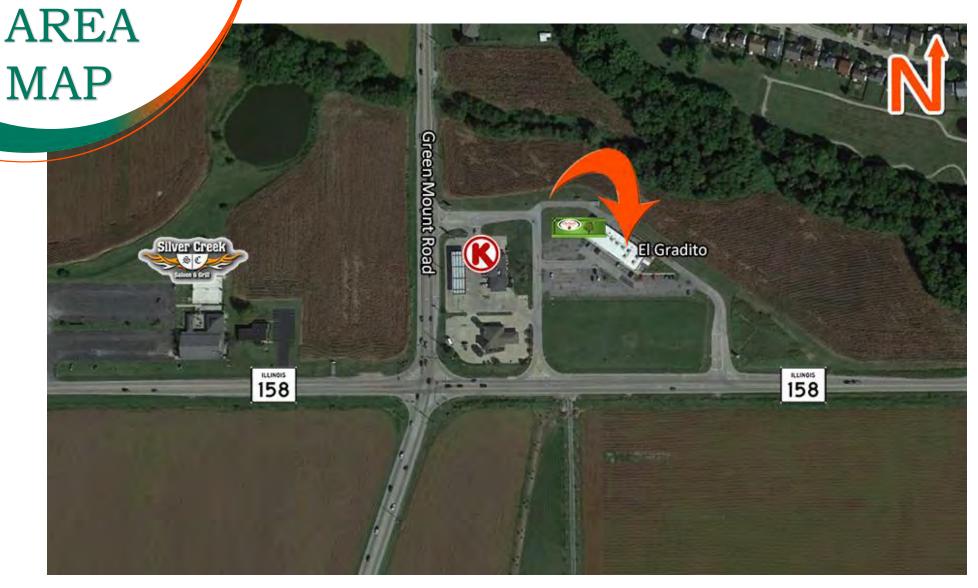

## PROPERTY SUMMARY

- 1,200 SF Open Floor Plan
- Adjacent to IL-158 and Green Mount Road (ADT 17,800)
- Neighboring tenants: El Gordito Mexican Restaurant, Farmers insurance, Great Clips, Circle K and Orchard Dental Care

## **Comments**

1200 SF bay in Green Mount Station. Currently operated as a nail salon. Interior!exhibits an open floor plan. Neighboring tenants include El Gordito Mexican restaurant,!Farmers insurance, Great Clips, Orchard Dental care and others. Located Close to Eckert's! Orchards. Good high traffic location.