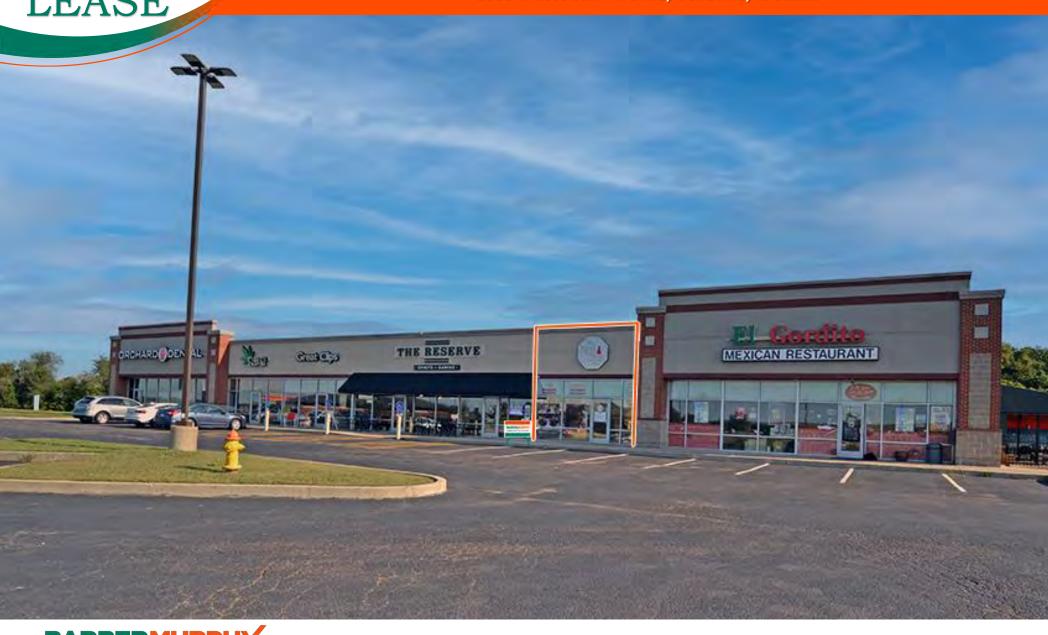

## PROPERTY SUMMARY

- 1,200 SF Open Floor Plan
- Adjacent to IL-158 and Green Mount Road (ADT 17,800)
- Neighboring tenants: El Gordito Mexican Restaurant, Farmers insurance, Great Clips, Circle K and Orchard Dental Care

## **Comments**

1200 SF bay in Green Mount Station. Currently operated as a nail salon. Interior!exhibits an open floor plan. Neighboring tenants include El Gordito Mexican restaurant,!Farmers insurance, Great Clips, Orchard Dental care and others. Located Close to Eckert's! Orchards. Good high traffic location.