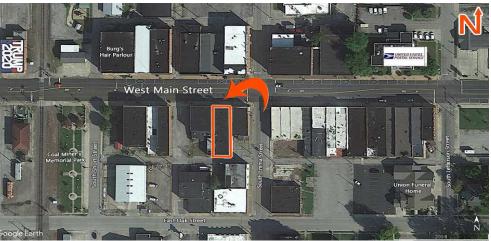

### **AREA MAP**

#### 126 East Main Street, West Frankfort, IL 62896

#### LOCATION OVERVIEW

This historic commercial building is located in downtown West Frankfort along Main Street approximately 1 mile east of Interstate 57 interchange. West Frankfort is located in Franklin County