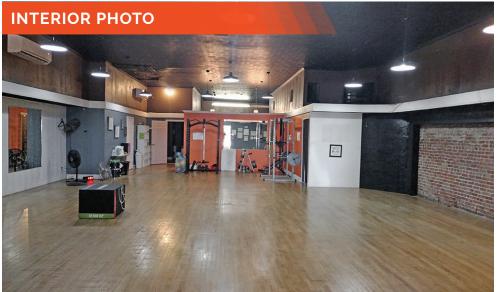

### **PROPERTY PHOTOS**

#### 126 East Main Street, West Frankfort, IL 62896

#### PTION:

loft) downtown commercial building. Constructed circa 1915 with c;luding large recessed display windows. Total 4,320 SF floor area. osed brick accent walls. Open floor plan in front with several small ilings with updated interior lighting. Small loft area at rear of bldg. ber of improvements including updated restrooms. and could be adapted as a coffee shop/café, etc.