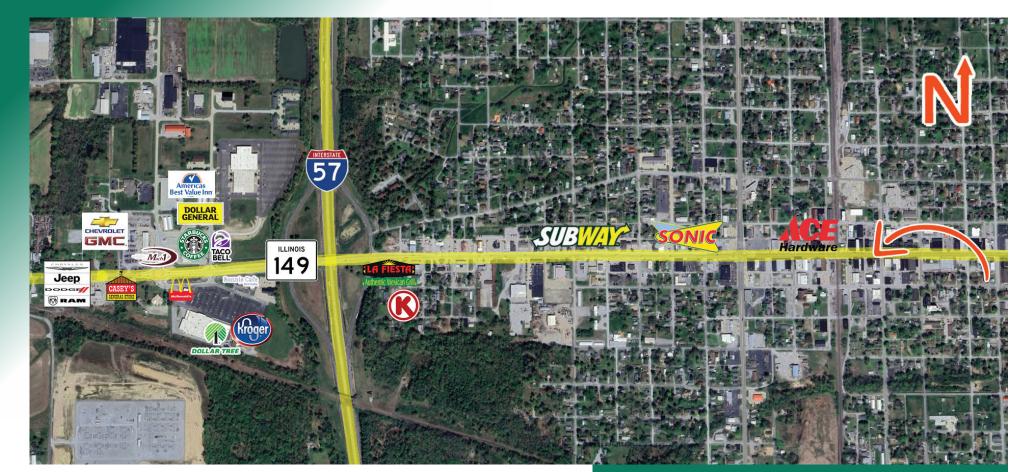

### **AREA MAP**

#### 126 East Main Street, West Frankfort, IL 62896

#### LOCATION OVERVIEW

This historic commercial building is located in downtown West Frankfort along Main Street approximately 1 mile east of Interstate 57 interchange. West Frankfort is located in Franklin County