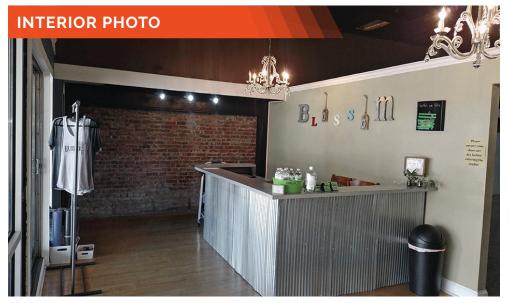

### **PROPERTY PHOTOS**

#### 126 East Main Street, West Frankfort, IL 62896

#### PTION:

loft) downtown commercial building. Constructed circa 1915 with c;luding large recessed display windows. Total 4,320 SF floor area. osed brick accent walls. Open floor plan in front with several small ilings with updated interior lighting. Small loft area at rear of bldg. ber of improvements including updated restrooms. and could be adapted as a coffee shop/café, etc.