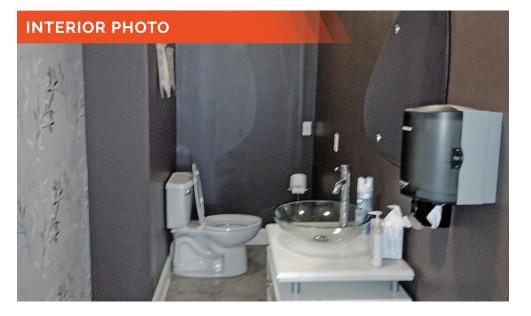

### **PROPERTY PHOTOS**

#### 126 East Main Street, West Frankfort, IL 62896

#### PTION:

loft) downtown commercial building. Constructed circa 1915 with c;luding large recessed display windows. Total 4,320 SF floor area. osed brick accent walls. Open floor plan in front with several small ilings with updated interior lighting. Small loft area at rear of bldg. ber of improvements including updated restrooms. and could be adapted as a coffee shop/café, etc.