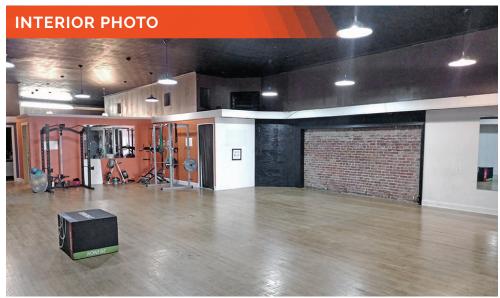

### **PROPERTY PHOTOS**

#### 126 East Main Street, West Frankfort, IL 62896

#### PTION:

loft) downtown commercial building. Constructed circa 1915 with c;luding large recessed display windows. Total 4,320 SF floor area. osed brick accent walls. Open floor plan in front with several small ilings with updated interior lighting. Small loft area at rear of bldg. ber of improvements including updated restrooms. and could be adapted as a coffee shop/café, etc.