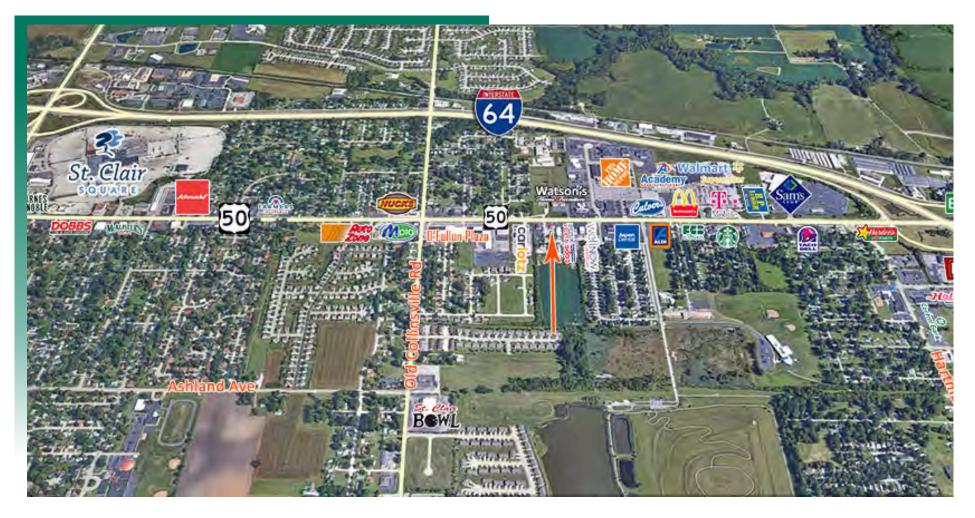

### **AREA MAP**

#### 1727 West Hwy 50, O'Fallon, IL 62269

#### LOCATION OVERVIEW

BARBERMURPHY.COM

Situated on high traffic street, Highway 50. Located 1 Mile from Interstate 64. Surrounded by big box retail, fast food restaurants and office properties.