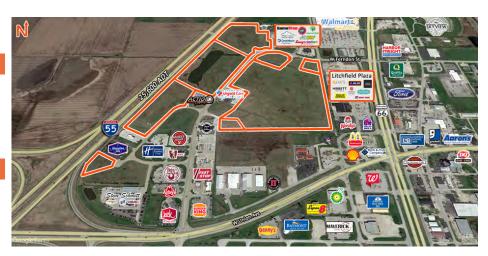

## PROPERTY SUMMARY

- Total of 66 Acres of Developable Land with 18 Lots
- Situated directly between St. Louis, MO and Springfield, IL
- Join multiple Restaurant/Hotel Chains and National Retailers including: Walmart, Aldi, Dollar Tree
- Excellent Access and Visibility off I-55 (Exit 52) 25,600 ADT
- Zoned C-2 Commercial
- Located in a TIF District
- Enterprise Zone Incentives Available

 Acres:
 66.00

 Frontage:
 2,500 FT

 Depth:
 1,800 FT

 Subdivide Site:
 Yes

**TRANSPORTATION:** 

Interstate: I-55
Rail: No
Barge: No
Airport: Litchfield Municipal

**PROPERTY INFORMATION:** 

Parcel No: Multiple - See Comments in Brochure