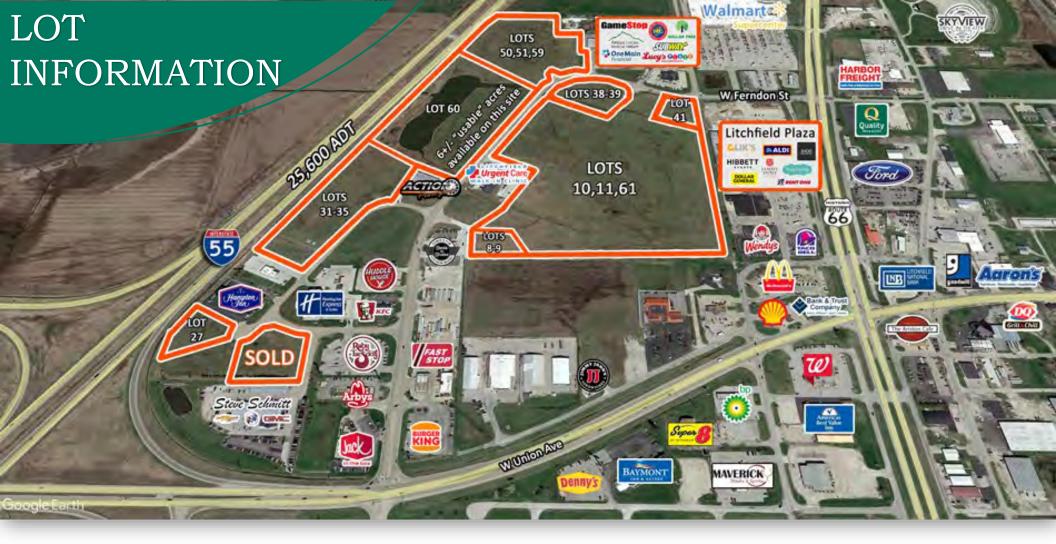

| LOT#          | ACREAGE        | SF                |
|---------------|----------------|-------------------|
| <del>25</del> | <del>2.0</del> | <del>87,120</del> |
| 27            | 1.3            | 56,628            |
| 31-35         | 6.8            | 296,208           |
| 60            | 13.0           | 566,280           |
| 50,51,59      | 10.4           | 453,024           |

| LOT#     | ACREAGE | SF        |
|----------|---------|-----------|
| 38-39    | 1.97    | 85,813    |
| 41       | 1.0     | 43,560    |
| 10,11,61 | 30.0+   | 1,321,912 |
| 8-9      | 1.3     | 56,628    |

### **SALE PRICE**

\$1.95/SF Individual Lot Pricing \$0.75/SF Bulk Pricing

BARBERMURPHY

## PROPERTY SUMMARY

- Total of 66 Acres of Developable Land with 18 Lots
- Situated directly between St. Louis, MO and Springfield, IL
- Join multiple Restaurant/Hotel Chains and National Retailers including: Walmart, Aldi, Dollar Tree
- Excellent Access and Visibility off I-55 (Exit 52) 25,600 ADT
- Zoned C-2 Commercial
- Located in a TIF District
- Enterprise Zone Incentives Available