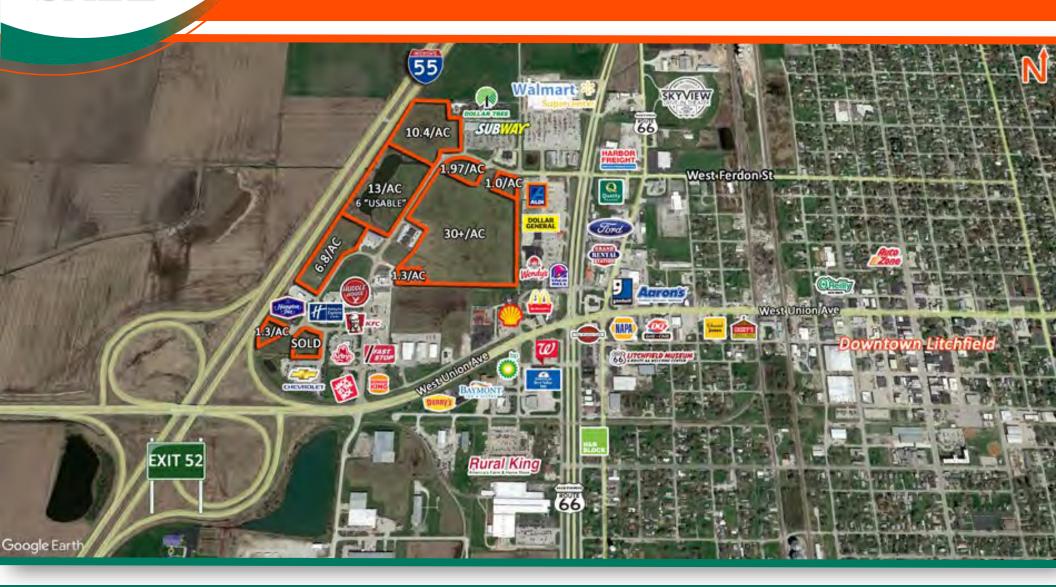

## PROPERTY SUMMARY

- Total of 66 Acres of Developable Land with 18 Lots
- Situated directly between St. Louis, MO and Springfield, IL
- Join multiple Restaurant/Hotel Chains and National Retailers including: Walmart, Aldi, Dollar Tree
- Excellent Access and Visibility off I-55 (Exit 52) 25,600 ADT
- Zoned C-2 Commercial
- Located in a TIF District
- Enterprise Zone Incentives Available

#### **POPULATION**

1 MILE: 2,151 3 MILES: 6,903 5 MILES: 8,192

#### MEDIAN HH INCOME

1 MILE: \$44,518 3 MILES: \$42,501 5 MILES: \$46,832

ABOUT LITCHFIELD

Community College

**Full-Service Hospital** 

Municipal Airport

1,400 Acre Recreational Lake

#### HOUSEHOLDS

1 MILE: 909 3 MILES: 2,877 5 MILES: 3,376

### AVERAGE HH INCOME

1 MILE: \$54,130 3 MILES: \$57,160 5 MILES: \$61,757 UTILITY **MAP** NO. TREATING. PRICEIDS MERCALERES SHALL BE CONSTRUCTED, OF REAVOIR CLEARANY PROVIDED FROM ST. THE JUMPHOOD OF THE TRAL PLUTS FOR THE FOLLOWING LOTS IN ACCORDANCE WITH THE OTT SLEENINGS OFFICERS. AND THE STATE OF T CITY OF LITCHPIELD PLYNNING COUNTS OF ROUTE 66 CROSSING AT LITCHFIELD Ser Marie APRIL 10, 2017 TOTAL AREA = ±119 AGRES action of the ATE: -5. LNE. N 1/3, S 1/2. . W 1/4, 850 32 FUTURE EASONENT LINE THE PARTY - FO ONE BASINESS CHECK LOT UNE EXSTRE SHARKET SEMEN EXSTRE CAPENDAD ELECTRE - EXSTING WATER UNE 55 COR, SW 1/4 SEC. 32 CONTOUR LINE EXCISE ON SECTION EXCISE DAMPEL EXCISE THE HYDRAT EXSTRO NUET INCLUDED 100 000C 000 N 1/4 DR VIC 45 THEATER SECOND ADDITION PROLIMINARY PLAN OWNER/SUBDIVIDER ROUTE 66 CROSSING UTCHFIELD, IL Vasconcelles