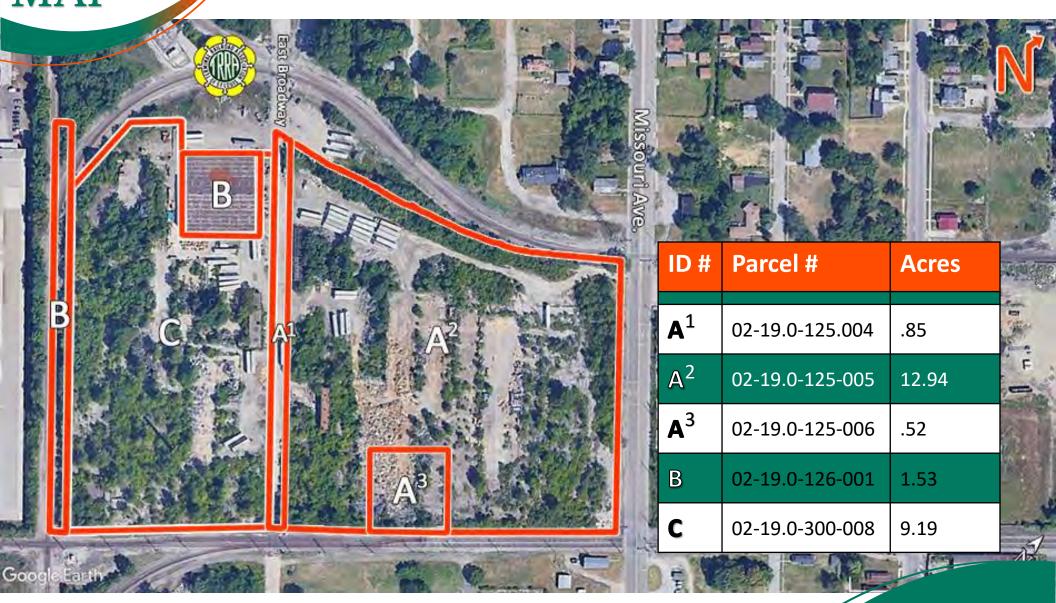

# PROPERTY SUMMARY

- All Utilities on Site
- Zoned Industrial
- Terminal Railroad Adjacent
- Located in a TIF District & Enterprise Zone
- Will Divide

SALE PRICE: \$43,560/Acre

BARBERMURPHY

PARCEL MAP

BARBERMURPHY

#### **Comments**

Rail Adjacent and 3 phase electrical available. Fronts on Missouri Ave. (Hwy 15).

Total Acres Available: 25.30 Min Divisible Acres: 0.52

# **LAND MEASUREMENTS:**

 Acres:
 25.30

 Frontage:
 608 FT

 Depth:
 831 FT

 Subdivide Site:
 Yes

## **PROPERTY INFORMATION:**

Parcel No:\*See parcel mapTIF:YesProperty Tax:\$11,697.78County:St. ClairEnterprise Zone:YesTax Year:2021

Zoning: Industrial Survey: No

Zoning By:East St. LouisEnvironmental:NoTraffic Count:7,000Complex:N/AArchaeological:NoTopography:Flat