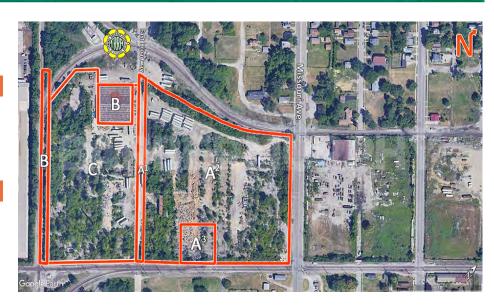

# PROPERTY SUMMARY

- All Utilities on Site
- Zoned Industrial
- Terminal Railroad Adjacent
- Located in a TIF District & Enterprise Zone
- Will Divide

SALE PRICE: \$43,560/Acre

BARBERMURPHY

PARCEL MAP

BARBERMURPHY

#### **Comments**

Rail Adjacent and 3 phase electrical available. Fronts on Missouri Ave. (Hwy 15).

Total Acres Available: 25.30 Min Divisible Acres: 0.52

# **LAND MEASUREMENTS:**

 Acres:
 25.30

 Frontage:
 608 FT

 Depth:
 831 FT

 Subdivide Site:
 Yes