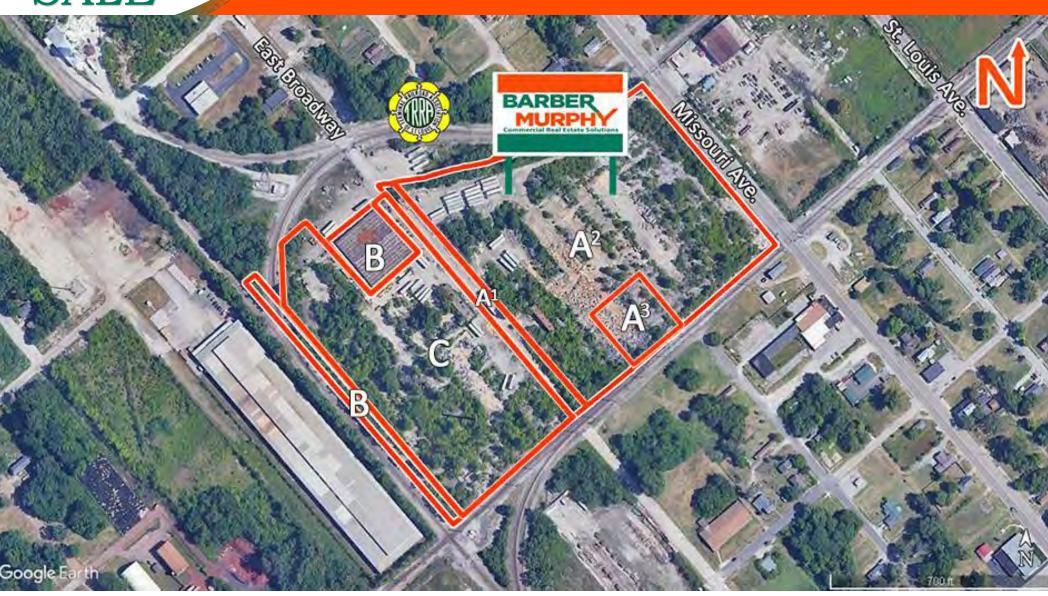

# PROPERTY SUMMARY

- All Utilities on Site
- Zoned Industrial
- Terminal Railroad Adjacent
- Located in a TIF District & Enterprise Zone
- Will Divide

SALE PRICE: \$43,560/Acre

BARBERMURPHY

PARCEL MAP

BARBERMURPHY

#### **Comments**

Rail Adjacent and 3 phase electrical available. Fronts on Missouri Ave. (Hwy 15).

Total Acres Available: 25.30 Min Divisible Acres: 0.52

# **LAND MEASUREMENTS:**

 Acres:
 25.30

 Frontage:
 608 FT

 Depth:
 831 FT

 Subdivide Site:
 Yes