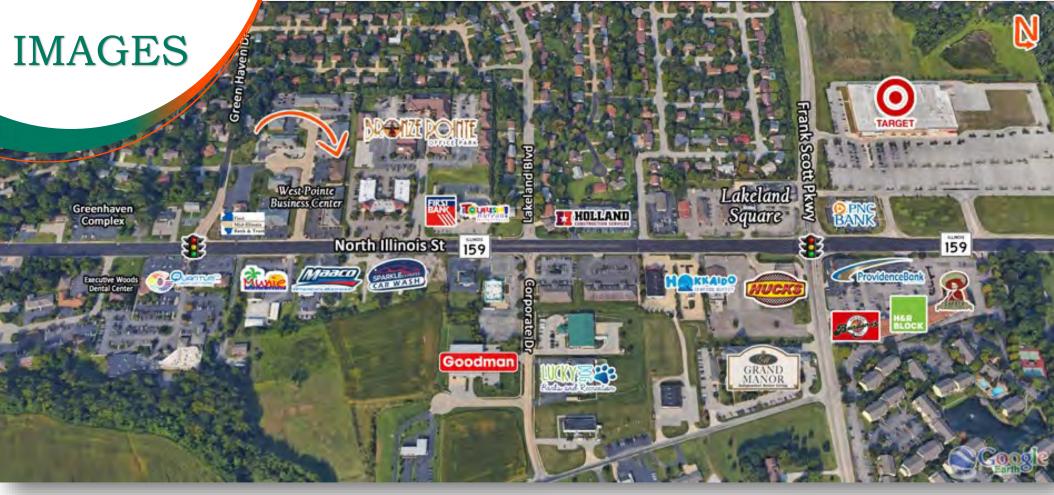

# 1,645 SF Office Space

209 West Point Drive Swansea, IL 62226

- 1,645 SF Office Space Ideally located in West Point Business Park
- Minutes from Frank Scott Parkway and I-64
- Space includes: Reception Area, 4 Offices, Restroom and Kitchenette