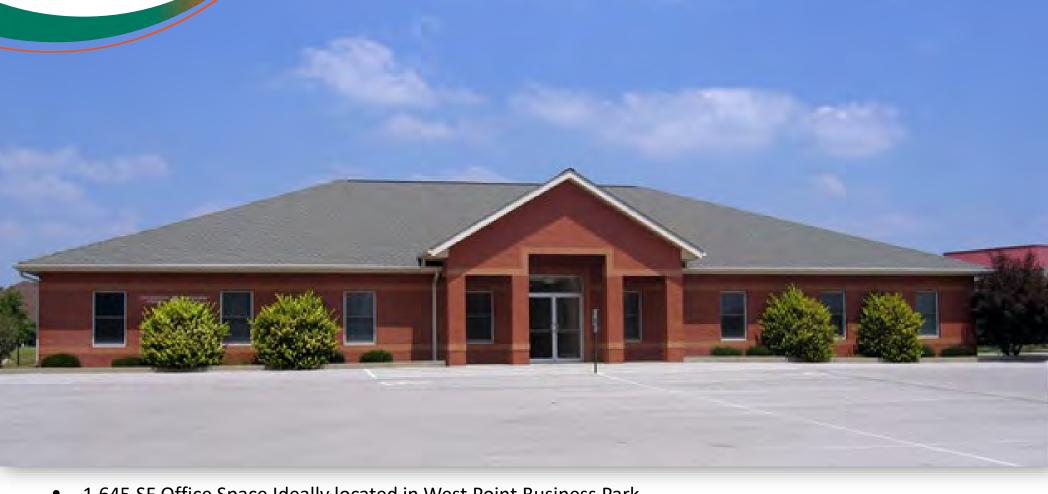

# 1,645 SF Office Space

209 West Point Drive Swansea, IL 62226

- 1,645 SF Office Space Ideally located in West Point Business Park
- Minutes from Frank Scott Parkway and I-64
- Space includes: Reception Area, 4 Offices, Restroom and Kitchenette

#### **Leasing Comments:**

1,645 SFof office space available. Reception area, 4 offices, restroom and kitchenette. Shared parking, Minutes from I-64 and St Louis.

Total SF Available: 1,645 SF Min Divisible SF: 1,645 SF