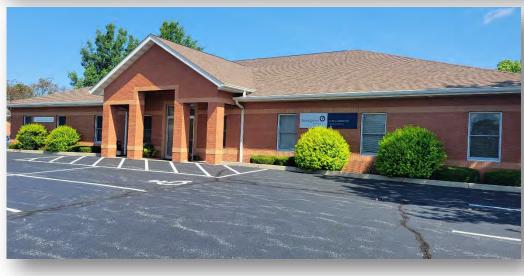

# 1,645 SF Office Space

209 West Point Drive Swansea, IL 62226

- 1,645 SF Office Space Ideally located in West Point Business Park
- Minutes from Frank Scott Parkway and I-64
- Space includes: Reception Area, 4 Offices, Restroom and Kitchenette

#### **Leasing Comments:**

1,645 SFof office space available. Reception area, 4 offices, restroom and kitchenette. Shared parking, Minutes from I-64 and St Louis.

Total SF Available: 1,645 SF Min Divisible SF: 1,645 SF