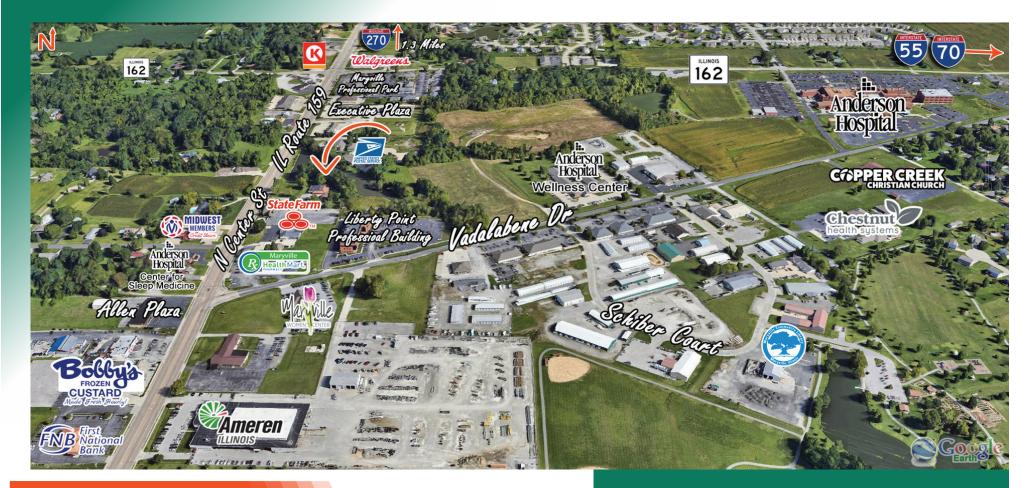

# **AREA MAP**

#### LOCATION OVERVIEW

Great commercial potential in the heart of Maryville and only 5 minutes from either interstate, I-55 or I-270

I-55, I-70, I-270

18,000 ADT