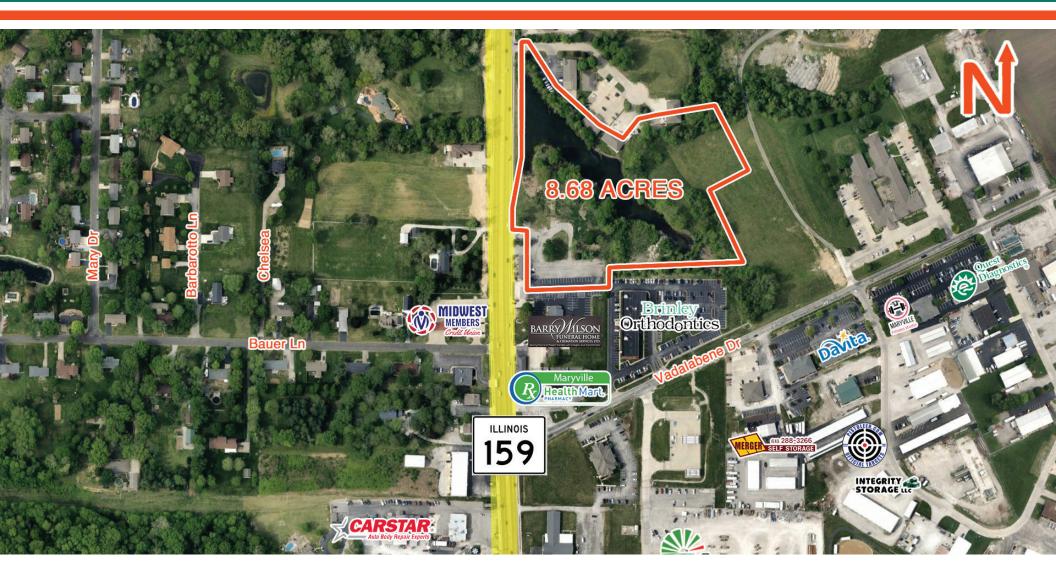

# **8.68 ACRES OF COMMERCIAL DEVELOPMENT**

2822 North Center Street, Maryville, IL 62062

COMMERCIAL REAL ESTATE SOLUTIONS 1173 Fortune Blvd., Shiloh, IL 62269 618.277.4400 BARBERMURPHY.COM Collin Fischer - CCIM Principal Cell: (618) 420-2376 Office: (618) 277-4400 (Ext. 20) collinf@barbermurphy.com

#### LOCATION OVERVIEW

Great commercial potential in the heart of Maryville and only 5 minutes from either interstate, I-55 or I-270

I-55, I-70, I-270

18,000 ADT

#### 2822 N. CENTER ST, MARYVILLE, IL 62062

| LISTING #                    | 814                                       |                                                                |                                                                                                                                                                                                                                                                                                                                                                                                                                                                                                                                                                                                                                                                                                                                                                                                                                                                                                                                                                                                                                                                                                                                                                                                                                                                                                                                                                                                                                                                                                                                                                                                                                                                                                                                                                                                                                                                                                                                                                                                                                                                                                                                |
|------------------------------|-------------------------------------------|----------------------------------------------------------------|--------------------------------------------------------------------------------------------------------------------------------------------------------------------------------------------------------------------------------------------------------------------------------------------------------------------------------------------------------------------------------------------------------------------------------------------------------------------------------------------------------------------------------------------------------------------------------------------------------------------------------------------------------------------------------------------------------------------------------------------------------------------------------------------------------------------------------------------------------------------------------------------------------------------------------------------------------------------------------------------------------------------------------------------------------------------------------------------------------------------------------------------------------------------------------------------------------------------------------------------------------------------------------------------------------------------------------------------------------------------------------------------------------------------------------------------------------------------------------------------------------------------------------------------------------------------------------------------------------------------------------------------------------------------------------------------------------------------------------------------------------------------------------------------------------------------------------------------------------------------------------------------------------------------------------------------------------------------------------------------------------------------------------------------------------------------------------------------------------------------------------|
| LOCATION DETAILS:            |                                           |                                                                |                                                                                                                                                                                                                                                                                                                                                                                                                                                                                                                                                                                                                                                                                                                                                                                                                                                                                                                                                                                                                                                                                                                                                                                                                                                                                                                                                                                                                                                                                                                                                                                                                                                                                                                                                                                                                                                                                                                                                                                                                                                                                                                                |
| Parcel #:                    | 13-1-21-02-00-000-012.003; 13-2-21-02-04- |                                                                | R.G. ACRES                                                                                                                                                                                                                                                                                                                                                                                                                                                                                                                                                                                                                                                                                                                                                                                                                                                                                                                                                                                                                                                                                                                                                                                                                                                                                                                                                                                                                                                                                                                                                                                                                                                                                                                                                                                                                                                                                                                                                                                                                                                                                                                     |
|                              | 401-001<br>IL - Madison                   |                                                                |                                                                                                                                                                                                                                                                                                                                                                                                                                                                                                                                                                                                                                                                                                                                                                                                                                                                                                                                                                                                                                                                                                                                                                                                                                                                                                                                                                                                                                                                                                                                                                                                                                                                                                                                                                                                                                                                                                                                                                                                                                                                                                                                |
| County:                      | IL - Madison                              |                                                                |                                                                                                                                                                                                                                                                                                                                                                                                                                                                                                                                                                                                                                                                                                                                                                                                                                                                                                                                                                                                                                                                                                                                                                                                                                                                                                                                                                                                                                                                                                                                                                                                                                                                                                                                                                                                                                                                                                                                                                                                                                                                                                                                |
| PROPERTY OVERVIEW:           |                                           |                                                                | The second secon |
| Lot Size:                    | 8.68 Acres                                | Barrer La                                                      |                                                                                                                                                                                                                                                                                                                                                                                                                                                                                                                                                                                                                                                                                                                                                                                                                                                                                                                                                                                                                                                                                                                                                                                                                                                                                                                                                                                                                                                                                                                                                                                                                                                                                                                                                                                                                                                                                                                                                                                                                                                                                                                                |
| Min Divisible Acres:         | 8.68                                      | and the second second                                          |                                                                                                                                                                                                                                                                                                                                                                                                                                                                                                                                                                                                                                                                                                                                                                                                                                                                                                                                                                                                                                                                                                                                                                                                                                                                                                                                                                                                                                                                                                                                                                                                                                                                                                                                                                                                                                                                                                                                                                                                                                                                                                                                |
| Max Contig Acres:            | 8.68                                      |                                                                |                                                                                                                                                                                                                                                                                                                                                                                                                                                                                                                                                                                                                                                                                                                                                                                                                                                                                                                                                                                                                                                                                                                                                                                                                                                                                                                                                                                                                                                                                                                                                                                                                                                                                                                                                                                                                                                                                                                                                                                                                                                                                                                                |
| Frontage:                    | 625'                                      |                                                                |                                                                                                                                                                                                                                                                                                                                                                                                                                                                                                                                                                                                                                                                                                                                                                                                                                                                                                                                                                                                                                                                                                                                                                                                                                                                                                                                                                                                                                                                                                                                                                                                                                                                                                                                                                                                                                                                                                                                                                                                                                                                                                                                |
| Depth:                       | 700'                                      | No. C. R. W. D. SHAPPY N.                                      |                                                                                                                                                                                                                                                                                                                                                                                                                                                                                                                                                                                                                                                                                                                                                                                                                                                                                                                                                                                                                                                                                                                                                                                                                                                                                                                                                                                                                                                                                                                                                                                                                                                                                                                                                                                                                                                                                                                                                                                                                                                                                                                                |
| Land Status:                 | Available                                 | STATISTICS AND             |                                                                                                                                                                                                                                                                                                                                                                                                                                                                                                                                                                                                                                                                                                                                                                                                                                                                                                                                                                                                                                                                                                                                                                                                                                                                                                                                                                                                                                                                                                                                                                                                                                                                                                                                                                                                                                                                                                                                                                                                                                                                                                                                |
| Topography:                  | Mostly Flat                               | Google Farth                                                   |                                                                                                                                                                                                                                                                                                                                                                                                                                                                                                                                                                                                                                                                                                                                                                                                                                                                                                                                                                                                                                                                                                                                                                                                                                                                                                                                                                                                                                                                                                                                                                                                                                                                                                                                                                                                                                                                                                                                                                                                                                                                                                                                |
| Archeological:               | No                                        | SALE INFORMATION:                                              |                                                                                                                                                                                                                                                                                                                                                                                                                                                                                                                                                                                                                                                                                                                                                                                                                                                                                                                                                                                                                                                                                                                                                                                                                                                                                                                                                                                                                                                                                                                                                                                                                                                                                                                                                                                                                                                                                                                                                                                                                                                                                                                                |
| Environmental:               | No                                        |                                                                | Å1 500 000                                                                                                                                                                                                                                                                                                                                                                                                                                                                                                                                                                                                                                                                                                                                                                                                                                                                                                                                                                                                                                                                                                                                                                                                                                                                                                                                                                                                                                                                                                                                                                                                                                                                                                                                                                                                                                                                                                                                                                                                                                                                                                                     |
| Survey:                      | No                                        | Sale Price:                                                    | \$1,500,000                                                                                                                                                                                                                                                                                                                                                                                                                                                                                                                                                                                                                                                                                                                                                                                                                                                                                                                                                                                                                                                                                                                                                                                                                                                                                                                                                                                                                                                                                                                                                                                                                                                                                                                                                                                                                                                                                                                                                                                                                                                                                                                    |
| TAX INCENTIVE ZONES:         |                                           | Price / Acre:                                                  | \$172,811                                                                                                                                                                                                                                                                                                                                                                                                                                                                                                                                                                                                                                                                                                                                                                                                                                                                                                                                                                                                                                                                                                                                                                                                                                                                                                                                                                                                                                                                                                                                                                                                                                                                                                                                                                                                                                                                                                                                                                                                                                                                                                                      |
| TIF District:                | Yes                                       | \$/SF (Land):                                                  | \$3.97                                                                                                                                                                                                                                                                                                                                                                                                                                                                                                                                                                                                                                                                                                                                                                                                                                                                                                                                                                                                                                                                                                                                                                                                                                                                                                                                                                                                                                                                                                                                                                                                                                                                                                                                                                                                                                                                                                                                                                                                                                                                                                                         |
| Enterprise Zone:             | Yes                                       | UTILITY INFO:                                                  |                                                                                                                                                                                                                                                                                                                                                                                                                                                                                                                                                                                                                                                                                                                                                                                                                                                                                                                                                                                                                                                                                                                                                                                                                                                                                                                                                                                                                                                                                                                                                                                                                                                                                                                                                                                                                                                                                                                                                                                                                                                                                                                                |
| Opportunity Zone:            | No                                        | Water Provider:                                                | Maryville                                                                                                                                                                                                                                                                                                                                                                                                                                                                                                                                                                                                                                                                                                                                                                                                                                                                                                                                                                                                                                                                                                                                                                                                                                                                                                                                                                                                                                                                                                                                                                                                                                                                                                                                                                                                                                                                                                                                                                                                                                                                                                                      |
|                              |                                           | Water Location:                                                | Across IL 159                                                                                                                                                                                                                                                                                                                                                                                                                                                                                                                                                                                                                                                                                                                                                                                                                                                                                                                                                                                                                                                                                                                                                                                                                                                                                                                                                                                                                                                                                                                                                                                                                                                                                                                                                                                                                                                                                                                                                                                                                                                                                                                  |
| Foreign Trade Zone:          | No                                        | Sewer Provider:                                                | Village of Maryville                                                                                                                                                                                                                                                                                                                                                                                                                                                                                                                                                                                                                                                                                                                                                                                                                                                                                                                                                                                                                                                                                                                                                                                                                                                                                                                                                                                                                                                                                                                                                                                                                                                                                                                                                                                                                                                                                                                                                                                                                                                                                                           |
| -                            |                                           | Sewer Location:                                                | Across IL 159                                                                                                                                                                                                                                                                                                                                                                                                                                                                                                                                                                                                                                                                                                                                                                                                                                                                                                                                                                                                                                                                                                                                                                                                                                                                                                                                                                                                                                                                                                                                                                                                                                                                                                                                                                                                                                                                                                                                                                                                                                                                                                                  |
| TRANSPORTATION:              |                                           | Gas Provider:                                                  | Ameren IL                                                                                                                                                                                                                                                                                                                                                                                                                                                                                                                                                                                                                                                                                                                                                                                                                                                                                                                                                                                                                                                                                                                                                                                                                                                                                                                                                                                                                                                                                                                                                                                                                                                                                                                                                                                                                                                                                                                                                                                                                                                                                                                      |
| Interstate Access:           | I-270                                     | Gas Location:                                                  | -                                                                                                                                                                                                                                                                                                                                                                                                                                                                                                                                                                                                                                                                                                                                                                                                                                                                                                                                                                                                                                                                                                                                                                                                                                                                                                                                                                                                                                                                                                                                                                                                                                                                                                                                                                                                                                                                                                                                                                                                                                                                                                                              |
| Airport Access:              | -                                         | Electric Provider:                                             | Southwestern Electric                                                                                                                                                                                                                                                                                                                                                                                                                                                                                                                                                                                                                                                                                                                                                                                                                                                                                                                                                                                                                                                                                                                                                                                                                                                                                                                                                                                                                                                                                                                                                                                                                                                                                                                                                                                                                                                                                                                                                                                                                                                                                                          |
| -                            |                                           | Electric Location:                                             | On Site                                                                                                                                                                                                                                                                                                                                                                                                                                                                                                                                                                                                                                                                                                                                                                                                                                                                                                                                                                                                                                                                                                                                                                                                                                                                                                                                                                                                                                                                                                                                                                                                                                                                                                                                                                                                                                                                                                                                                                                                                                                                                                                        |
| DEMOGRAPHICS/FINANCIAL INFO: |                                           | PROPERTY DESCRIPTION:                                          |                                                                                                                                                                                                                                                                                                                                                                                                                                                                                                                                                                                                                                                                                                                                                                                                                                                                                                                                                                                                                                                                                                                                                                                                                                                                                                                                                                                                                                                                                                                                                                                                                                                                                                                                                                                                                                                                                                                                                                                                                                                                                                                                |
| Traffic Count:               | 18,000                                    | Easily accessible from I-55/70 and I-270. Property is in a TIF |                                                                                                                                                                                                                                                                                                                                                                                                                                                                                                                                                                                                                                                                                                                                                                                                                                                                                                                                                                                                                                                                                                                                                                                                                                                                                                                                                                                                                                                                                                                                                                                                                                                                                                                                                                                                                                                                                                                                                                                                                                                                                                                                |
| Taxes:                       | \$9,027.00                                |                                                                |                                                                                                                                                                                                                                                                                                                                                                                                                                                                                                                                                                                                                                                                                                                                                                                                                                                                                                                                                                                                                                                                                                                                                                                                                                                                                                                                                                                                                                                                                                                                                                                                                                                                                                                                                                                                                                                                                                                                                                                                                                                                                                                                |
| Tax Year:                    | -                                         |                                                                |                                                                                                                                                                                                                                                                                                                                                                                                                                                                                                                                                                                                                                                                                                                                                                                                                                                                                                                                                                                                                                                                                                                                                                                                                                                                                                                                                                                                                                                                                                                                                                                                                                                                                                                                                                                                                                                                                                                                                                                                                                                                                                                                |